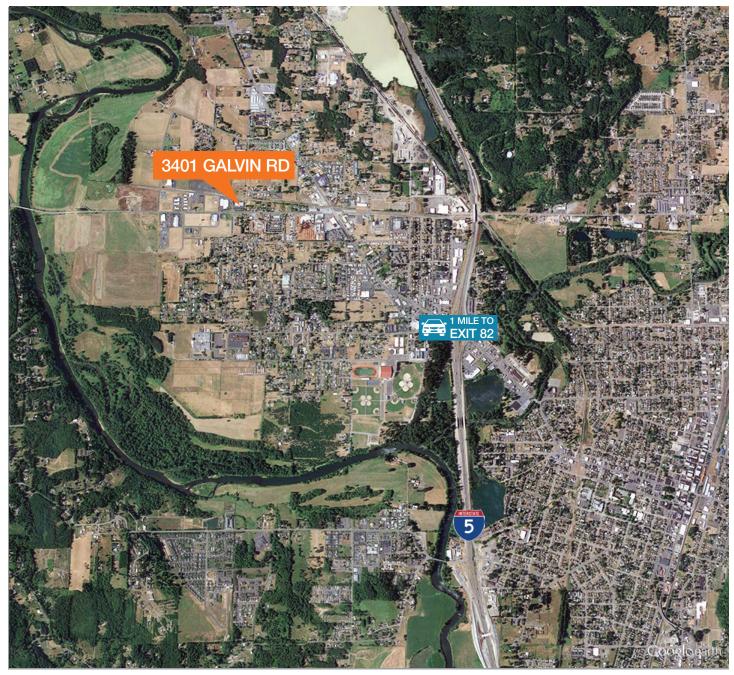

2 SF      |  |
| Land Area: ±84,071 SF             |  |
| 95 parking spaces                 |  |
| Cap rate: 7.539%                  |  |
| Lease term expiration: 03/31/2021 |  |

#### Contact

Vanessa Herzog, SIOR, CCIM 253.722.1453 vherzog@kiddermathews.com Benjamin A. Norbe 253.722.1410 bnorbe@kiddermathews.com

This information supplied herein is from sources we deem reliable. It is provided without any representation, warranty or guarantee, expressed or implied as to its accuracy. Prospective Buyer or Tenant should conduct an independent investigation and verification of all matters deemed to be material, including, but not limited to, statements of income and expenses. Consult your attorney, accountant, or other professional advisor.



## Available

### **Centralia DSHS Building**



#### Contact

Vanessa Herzog, SIOR, CCIM 253.722.1453 vherzog@kiddermathews.com Benjamin A. Norbe 253.722.1410 bnorbe@kiddermathews.com

This information supplied herein is from sources we deem reliable. It is provided without any representation, warranty or guarantee, expressed or implied as to its accuracy. Prospective Buyer or Tenant should conduct an independent investigation and verification of all matters deemed to be material, including, but not limited to, statements of income and expenses. Consult your attorney, accountant, or other professional advisor.

kiddermathews.com