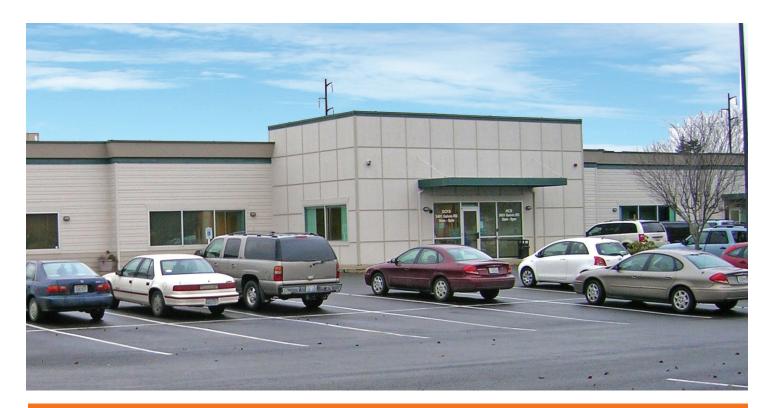

#### 3401 GALVIN ROAD Centralia, WA 98531





# Centralia DSHS Building



#### kiddermathews.com

### Asking Price: \$4,150,000

| Price PSF: \$215.12               |  |
|-----------------------------------|--|
| Net Rentable Area: 19,292 SF      |  |
| Land Area: ±84,071 SF             |  |
| 95 parking spaces                 |  |
| Cap rate: 7.539%                  |  |
| Lease term expiration: 03/31/2021 |  |

#### Contact

Vanessa Herzog, SIOR, CCIM 253.722.1453 vherzog@kiddermathews.com Benjamin A. Norbe 253.722.1410 bnorbe@kiddermathews.com

This information supplied herein is from sources we deem reliable. It is provided without any representation, warranty or guarantee, expressed or implied as to its accuracy. Prospective Buyer or Tenant should conduct an independent investigation and verification of all matters deemed to b