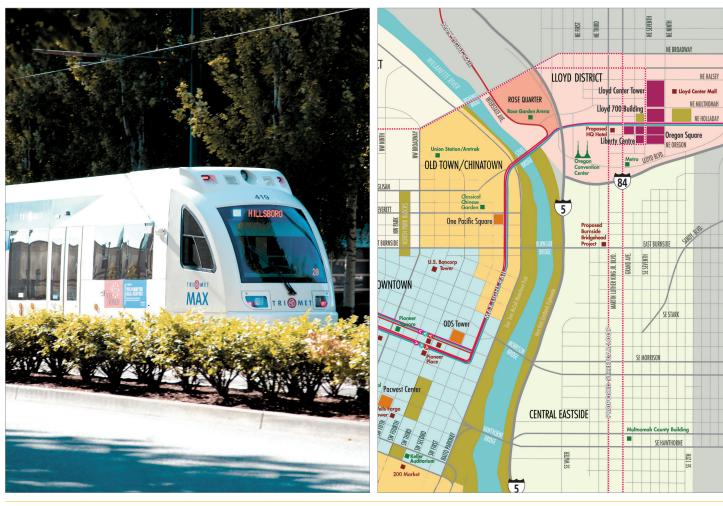

### BUILDING FEATURES

- Located in the Old Town/Chinatown District of Portland's CBD
- Recently completed an extensive window restoration project
- Best of class property management and engineering staff
- Magnificent panoramic views
- 24/7 uniformed security with a lobby presence
- 62 stall subterranean parking featuring valet
- Easy access to numerous restaurants, hotels, business services
- On-site gourmet coffee and food service, ATM machine
- Public transportation MAX (light rail) and bus service
- Conference facilities
- Superior freeway, airport, Rose Quarter and Oregon Convention Center access