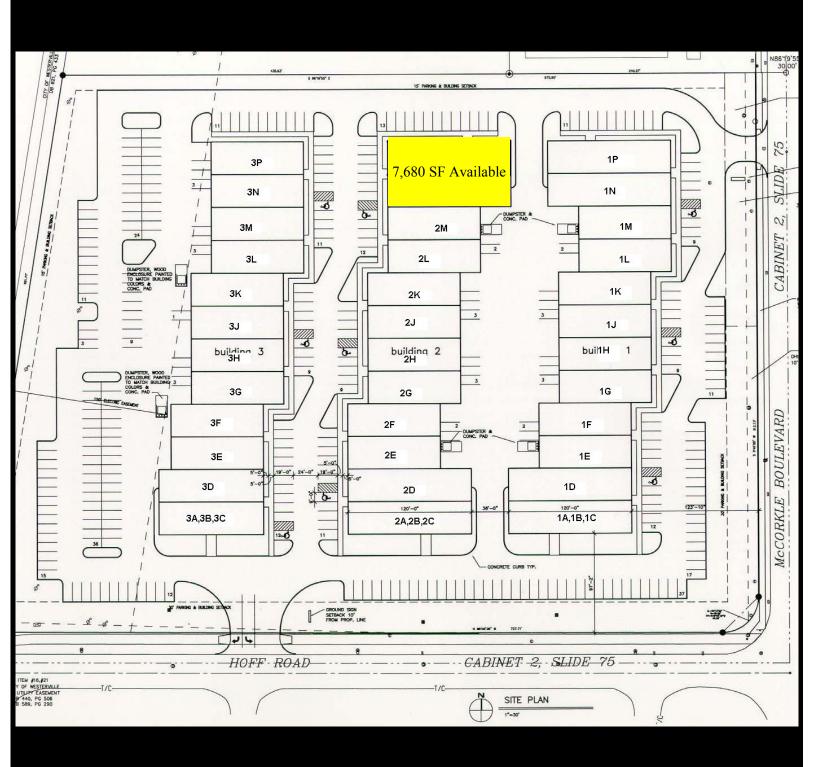

## OFFICE FOR SALE OR LEASE

- Suites starting at 2,880 SF
- 7,680 contiguous SF available
- Close proximity to retail, banking, restaurants, hotels
- Easy access to I-71, I-270 & SR 23
- 3.45 Parking Spaces / 1000 SF
- Utilities metered separately
- Sale price is negotiable