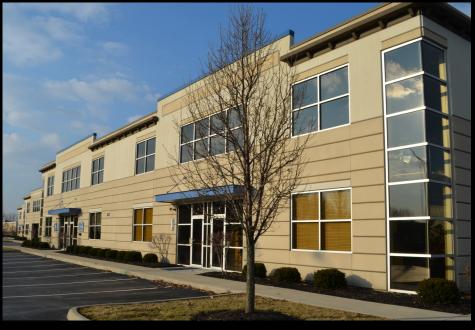

## HOFF WOODS BUSINESS CENTER

214 HOFF ROAD, SUITE 2N-S | WESTERVILLE | OH 43081

## OFFICE FOR SALE OR LEASE

- Suites starting at 2,880 SF
- 7,680 contiguous SF available
- Close proximity to retail, banking, restaurants, hotels
- Easy access to I-71, I-270 & SR 23
- 3.45 Parking Spaces / 1000 SF
- Utilities metered separately
- Sale price is negotiable