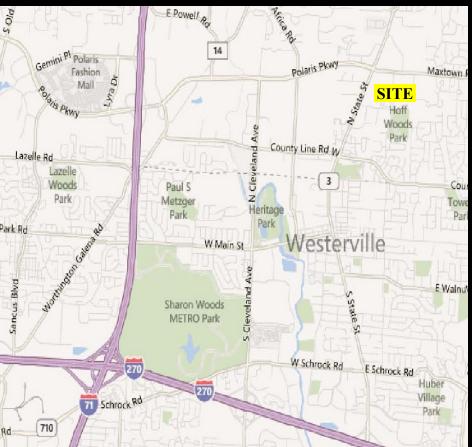

## HOFF WOODS BUSINESS CENTER

214 HOFF ROAD, SUITE 2N-S | WESTERVILLE | OH 43081

## OFFICE FOR SALE OR LEASE

- Suites starting at 2,880 SF
- 7,680 contiguous SF available
- Close proximity to retail, banking, restaurants, hotels
- Easy access to I-71, I-270 & SR 23
- 3.45 Parking Spaces / 1000 SF
- Utilities metered separately
- Sale price is negotiable