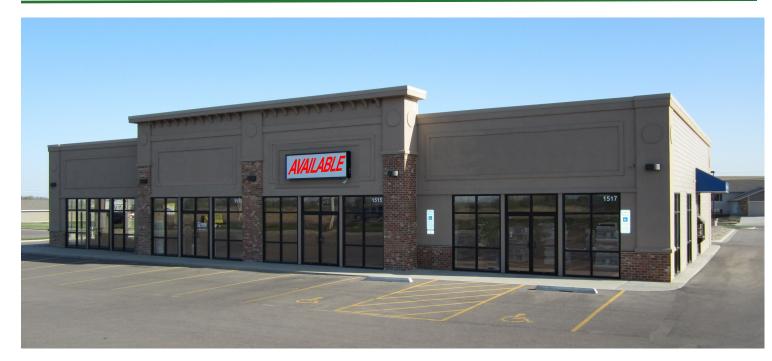

# EAGLE CREEK RETAIL CENTER SPACE FOR LEASE

#### **PROPERTY INFORMATION**

- Highly visible location on the primary commuter route between Brandon and Sioux Falls.
- Ideal location for a salon, bank, liquor store, or other type of neighborhood services business.
- New intersection in 2012 expedites traffic flow.
- 1515 W Holly is available immediately for your build-out. Tenant improvement allowance negotiable.
- Neighbors include Today's Family Dentistry/Matt Krivarchka DDS, Shindigs Event Center, and Heritage Lutheran Church.
- Van Buskirk Construction is available to customize the space to fit your needs!

### 1515 W Holly Blvd Brandon, SD 57005

| AVAILABLE: | 1,457SF          |
|------------|------------------|
| PRICE:     | \$12.00 PSF      |
| TERMS:     | Gross            |
| ZONING:    | General Business |