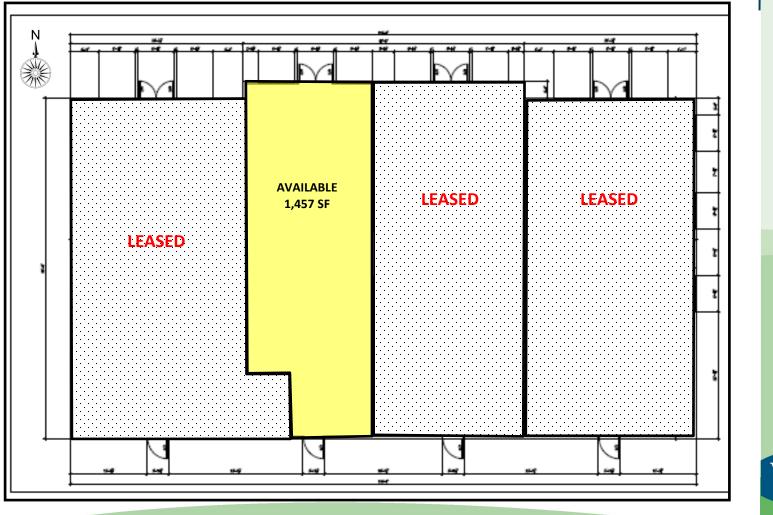

### 1515 W Holly Blvd Brandon, SD 57005

| AVAILABLE: | 1,457SF          |
|------------|------------------|
| PRICE:     | \$12.00 PSF      |
| TERMS:     | Gross            |
| ZONING:    | General Business |