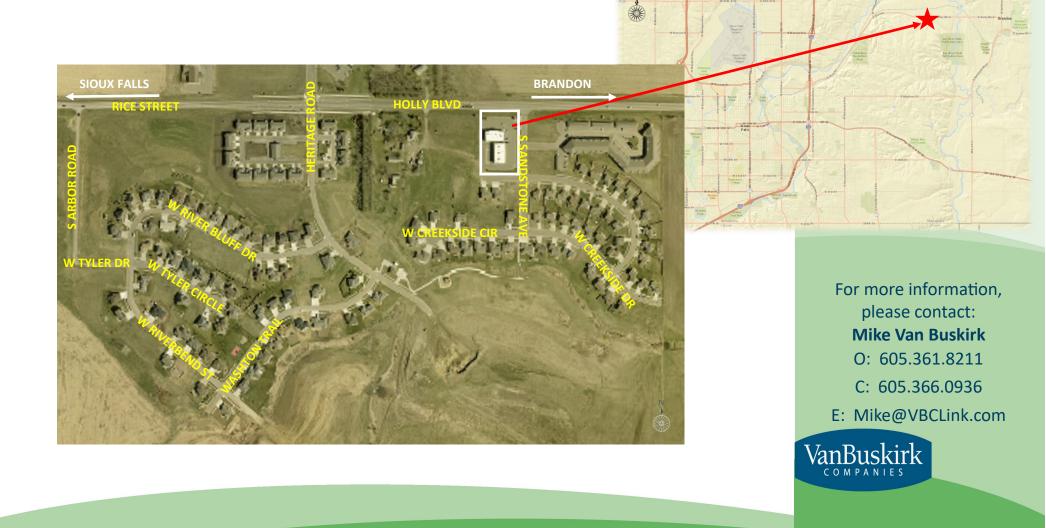

#### **PROPERTY INFORMATION**

- Highly visible location on the primary commuter route between Brandon and Sioux Falls.
- Ideal location for a salon, bank, liquor store, or other type of neighborhood services business.
- New intersection in 2012 expedites traffic flow.
- 1515 W Holly is available immediately for your build-out. Tenant improvement allowance negotiable.
- Neighbors include Today's Family Dentistry/Matt Krivarchka DDS, Shindigs Event Center, and Heritage Lutheran Church.
- Van Buskirk Construction is available to customize the space to fit your needs!

For more information, please contact: Mike Van Buskirk O: 605.361.8211 C: 605.366.0936 E: Mike@VBCLink.com