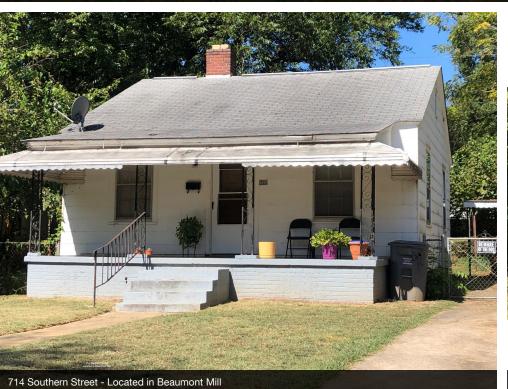

## **FOR SALE**

5 Unit Single-Family Portfolio in Spartanburg

| Rent Roll                  |     |      |     |    |             |    |             |
|----------------------------|-----|------|-----|----|-------------|----|-------------|
| Site Address Street        | Bed | Bath | SF  | M  | onthly Rent | Pr | oforma Rent |
| 759 S. Liberty Street      | 2   | 1    | 780 | \$ | 875         | \$ | 875         |
| 714 Southern Street        | 2   | 1    | 875 | \$ | 600         | \$ | 695         |
| 675 Reynolds Street        | 2   | 1    | 896 | \$ | 715         | \$ | 715         |
| 270 Rev. W.L. Wilson Drive | 2   | 1    | 832 | \$ | 550         | \$ | 695         |
| 228 Briarcliff Road        | 2   | 1    | 925 | \$ | 461         | \$ | 695         |
|                            |     |      |     | \$ | 3,201       | \$ | 3,675       |