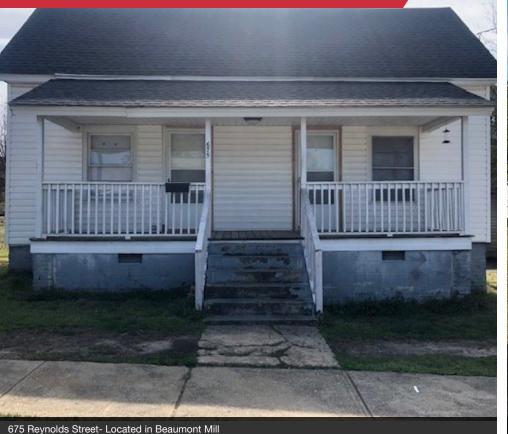

### \$279,000

**4** Southern St 575 Reynolds St

## **FOR SALE**

5 Unit Single-Family Portfolio in Spartanburg

| Rent Roll                  |     |      |     |    |             |    |             |
|----------------------------|-----|------|-----|----|-------------|----|-------------|
| Site Address Street        | Bed | Bath | SF  | M  | onthly Rent | Pr | oforma Rent |
| 759 S. Liberty Street      | 2   | 1    | 780 | \$ | 875         | \$ | 875         |
| 714 Southern Street        | 2   | 1    | 875 | \$ | 600         | \$ | 695         |
| 675 Reynolds Street        | 2   | 1    | 896 | \$ | 715         | \$ | 715         |
| 270 Rev. W.L. Wilson Drive | 2   | 1    | 832 | \$ | 550         | \$ | 695         |
| 228 Briarcliff Road        | 2   | 1    | 925 | \$ | 461         | \$ | 695         |
|                            |     |      |     | \$ | 3,201       | \$ | 3,675       |