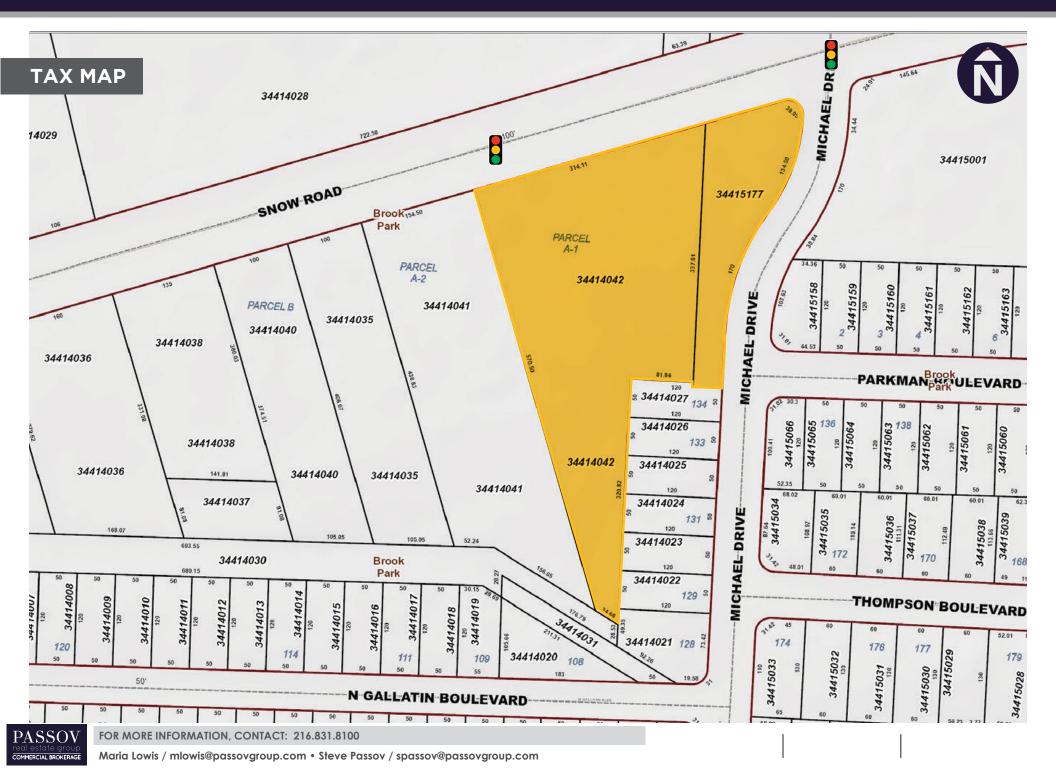

#### **PROPERTY HIGHLIGHTS**

- 1 acre outparcel available for sale or ground lease
- Property is at the corner of Snow Road & Michael Drive at a signalized intersection
- Traffic counts are over 20,000 VPD
- The site is approximately 2.9 acres
- REDEVELOPMENT: Freestanding building with a drive-thru available at the corner, and up to 10,000 SF retail building with frontage on Snow Road