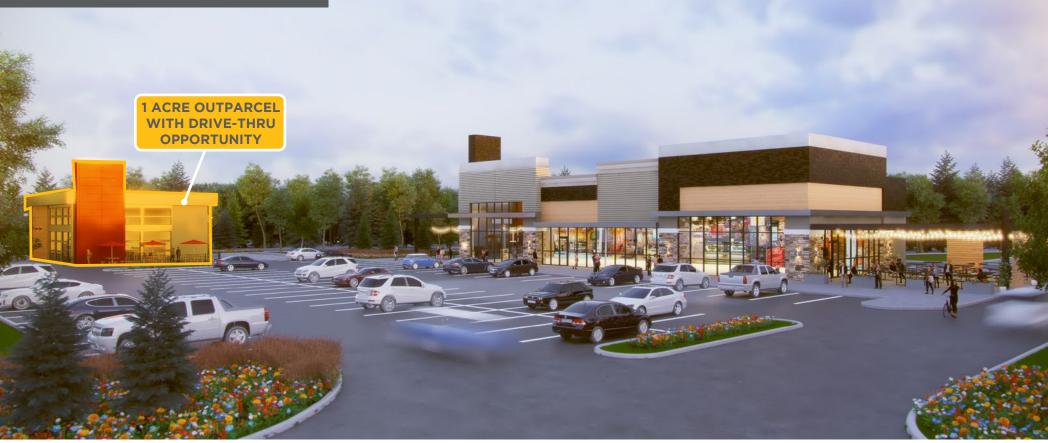

#### **PROPERTY HIGHLIGHTS**

- 1 acre outparcel available for sale or ground lease
- Property is at the corner of Snow Road & Michael Drive at a signalized intersection
- Traffic counts are over 20,000 VPD
- The site is approximately 2.9 acres
- REDEVELOPMENT: Freestanding building with a drive-thru available at the corner, and up to 10,000 SF retail building with frontage on Snow Road