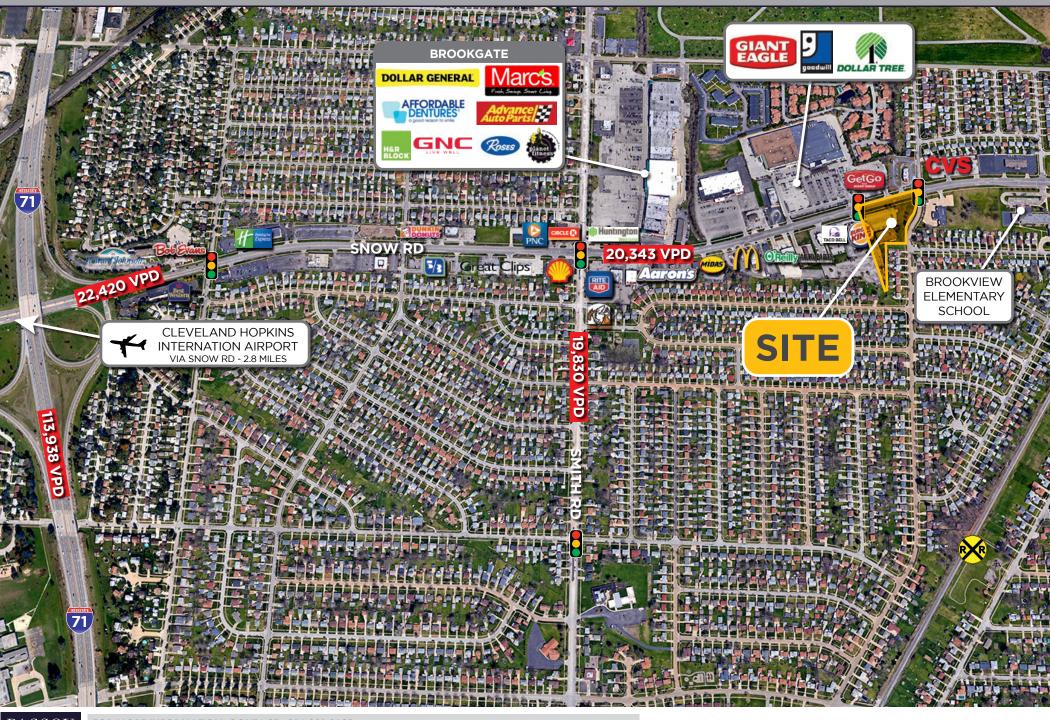

#### **PROPERTY HIGHLIGHTS**

- 1 acre outparcel available for sale or ground lease
- Property is at the corner of Snow Road & Michael Drive at a signalized intersection
- Traffic counts are over 20,000 VPD
- The site is approximately 2.9 acres
- REDEVELOPMENT: Freestanding building with a drive-thru available at the corner, and up to 10,000 SF retail building with frontage on Snow Road

#### PROPOSED DEVELOPMENT

TRADE AERIAL

PASSOV real estate group COMMERCIAL BROKERAGE

FOR MORE INFORMATION, CONTACT: 216.831.8100

Maria Lowis / mlowis@passovgroup.com • Steve Passov / spassov@passovgroup.com