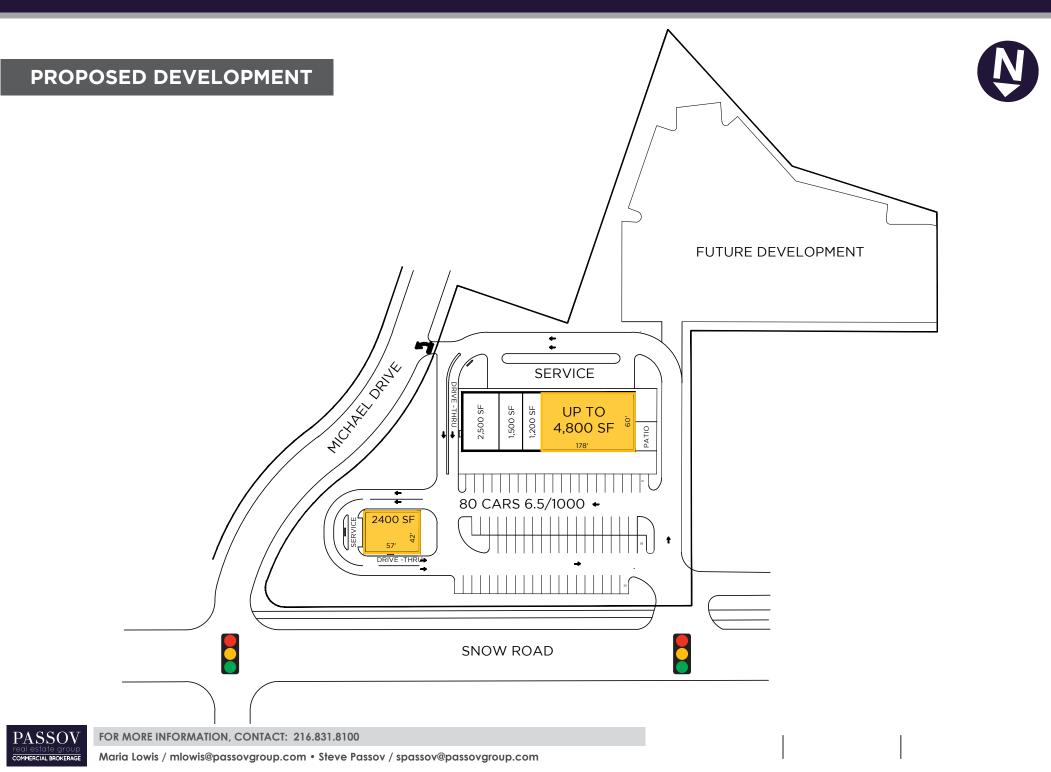

### PROPOSED DEVELOPMENT

PASSOV real estate group COMMERCIAL BROKERAGE

#### **PROPERTY HIGHLIGHTS**

- 1 acre outparcel available for sale or ground lease
- Property is at the corner of Snow Road & Michael Drive at a signalized intersection
- Traffic counts are over 20,000 VPD
- The site is approximately 2.9 acres
- REDEVELOPMENT: Freestanding building with a drive-thru available at the corner, and up to 10,000 SF retail building with frontage on Snow Road