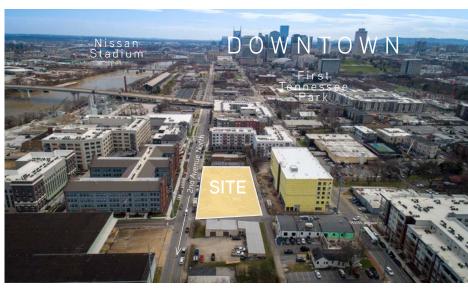

# The Opportunity

Colliers International | Nashville is pleased to offer for sale a unique 0.87-acre site ready for prime commercial development. Located in Historic Germantown; the site sits directly north of Nashville's thriving downtown business district. The site is minutes away from where Amazon is opening a 1,000,000-square-foot campus, and Asurion is developing a 400,000-square-foot headquarters. Rich with history, and full of character; the Germantown neighborhood overflows with sophistication and charm. The area includes architectural treasures dating back to the mid-1800's, mixed with new and vibrant structures. The district is filled with upscale eateries, featuring award winning chefs, and locally-owned retail shops. Steps away from the Nashville Sounds ballpark, new adaptive re-use from from the Ponce City Market creators, and new creative office developments; Germantown is truly an 18-hour community.

# Key Features | Highlights

- 0.87-acre site ready for prime commercial development
- Located in the charming Historic Germantown neighborhood with convenient interstate access
- Ample shopping, dining, and entertainment options within a walkable distance from the site
- Adjacent to local attractions First Tennessee Park, Bicentennial Capitol Mall State Park, Tennessee State Museum, and Nashville Farmers' Market
- Entertainment venues Top Golf and Nissan Stadium are right across the Cumberland River, soon to be connected via Pedestrian Bridge
- Direct proximity to Nashville's booming downtown district, and minutes away from the new Amazon headquarters