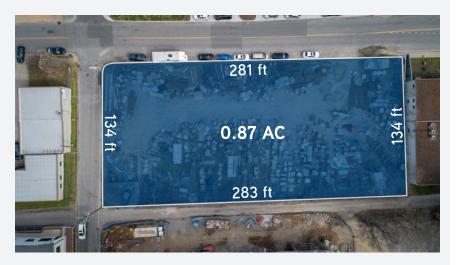

. Located in Historic Germantown; the site sits directly north of Nashville's thriving downtown business district. The site is minutes away from where Amazon is opening a 1,000,000-square-foot campus, and Asurion is developing a 400,000-square-foot headquarters. Rich with history, and full of character; the Germantown neighborhood overflows with sophistication and charm. The area includes architectural treasures dating back to the mid-1800's, mixed with new and vibrant structures. The district is filled with upscale eateries, featuring award winning chefs, and locally-owned retail shops. Steps away from the Nashville Sounds ballpark, new adaptive re-use from from the Ponce City Market creators, and new creative office developments; Germantown is truly an 18-hour community.

### Site Plan



## Contact Us

#### LANCE BLOOM

Vice President 615 850 2781 lance.bloom@colliers.com



#### **COLLIERS INTERNATIONAL**

615 3rd Avenue South, Suite 500 Nashville, TN 37210 615 850 2700

www.colliers.com

# Key Features | Highlights

- 0.87-acre site ready for prime commercial development
- Located in the charming Historic Germantown neighborhood with convenient interstate access
- Ample shopping, dining, and entertainment options within a walkable distance from the site
- Adjacent to local attractions First Tennessee Park, Bicentennial Capitol Mall State Park, Tennessee State Museum, and Nashville Farmers' Market
- Entertainment venues Top Golf and Nissan Stadium are right across the Cumberland River, soon to be connected via Pedestrian Bridge
- Direct proximity to Nashville's booming