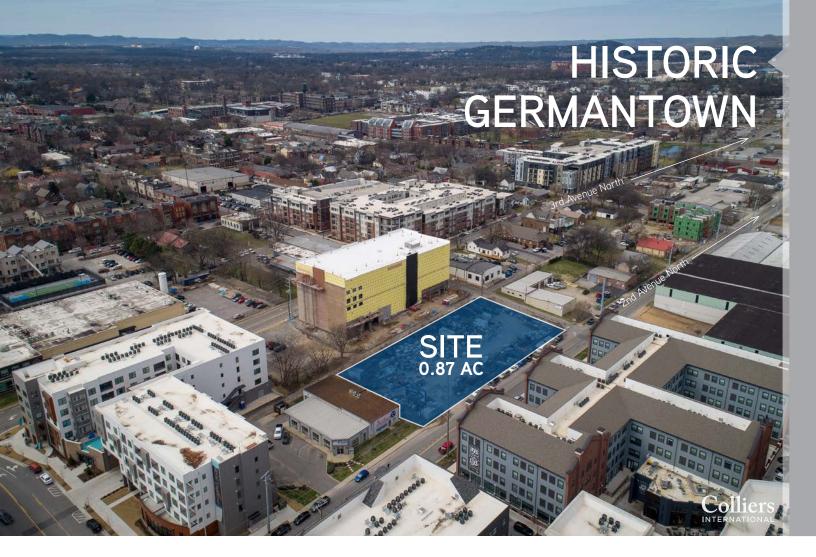

# 1217-1231 2nd Ave N Nashville, TN 37208

0.87-Acre Site

Acreage 0.87 AC

Zoning IR - 6 story height cap with re-zoning

# The Opportunity

Colliers International | Nashville is pleased to offer for sale a unique 0.87-acre site ready for prime commercial development. Located in Historic Germantown; the site sits directly north of Nashville's thriving downtown business district. The site is minutes away from where Amazon is opening a 1,000,000-square-foot campus, and Asurion is developing a 400,000-square-foot headquarters. Rich with history, and full of character; the Germantown neighborhood overflows with sophistication and charm. The area includes architectural treasures dating back to the mid-1800's, mixed with new and vibrant structures. The district is filled with upscale eateries, featuring award winning chefs, and locally-owned retail shops. Steps away from the Nashville Sounds ballpark, new adaptive re-use from from the Ponce City Market creators, and new creative office developments; Germantown is truly an 18-hour community.