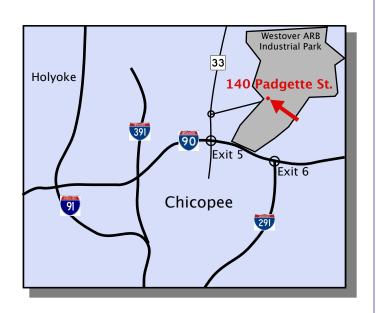

## LOCATION

Located in the Westover Industrial Park in Chicopee, this facility is only minutes from the Mass Pike and has very easy access to I-91 and other major highways.