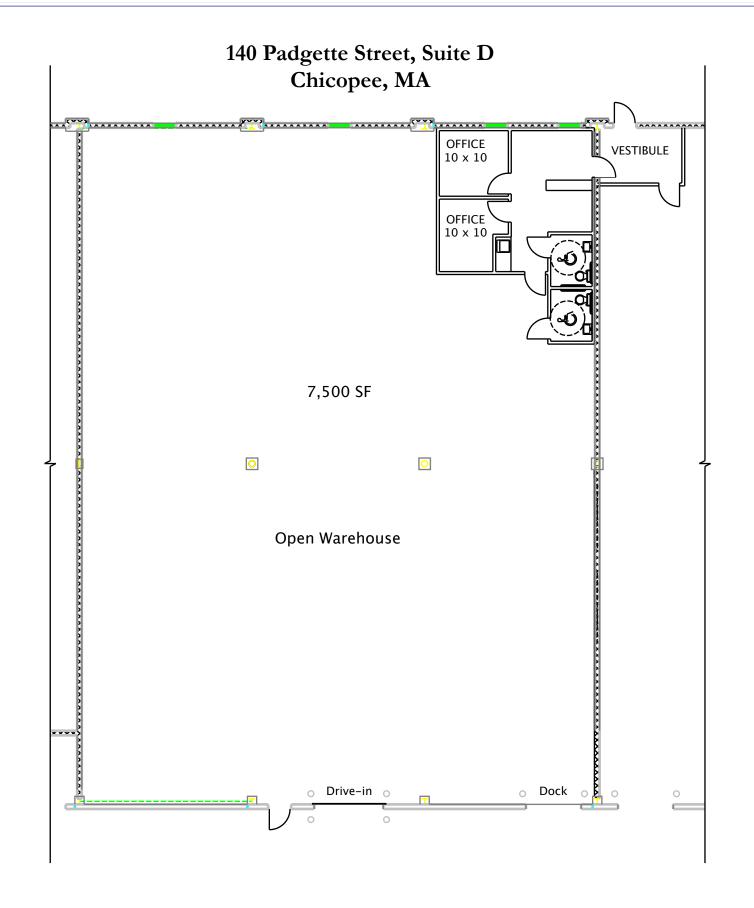

## DESCRIPTION

7,500 square foot unit in this modern, multi-tenant flex complex.

## **FEATURES**

- 7,500 SF clean, open space
- Dock and drive-in access
- 25' clear height
- Established Industrial Park setting

(413) 789-3720 • FAX (413) 786-2450