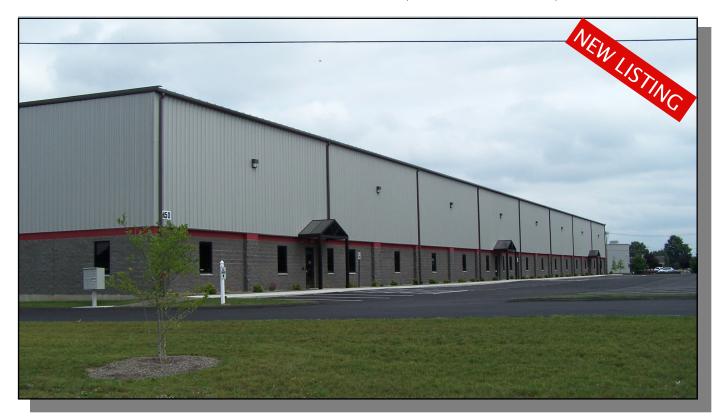

## 7,500 SF INDUSTRIAL + WESTOVER INDUSTRIAL PARK 140 PADGETTE STREET, CHICOPEE, MA

## DESCRIPTION

7,500 square foot unit in this modern, multi-tenant flex complex.