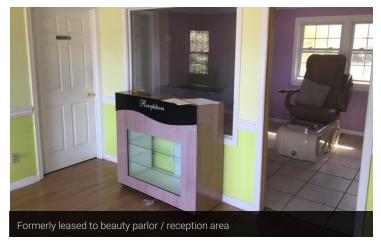

## NICE COMMERCIAL BUILDING | NICE LOCATION ON US HWY 211 W

1057 US Hwy 211 W, Luray, VA 22835

### **Executive Summary**



#### **OFFERING SUMMARY**

Sale Price: \$229,000

Lot Size: 2.0 Acres +

Building Size: 2,016 Square Feet

Zoning: C-1

(Commercial Business)

Utilities: Public Water

Septic Sewer

Parking: Paved

1 - 10 Stalls



#### **PROPERTY OVERVIEW**

Great location with good traffic flow on US 211 West in Luray. Upper level is available for lease, lower level is leased to radio station.

For More Information:



# NICE COMMERCIAL BUILDING | NICE LOCATION ON US HWY 211 W

1057 US Hwy 211 W, Luray, VA 22835

### **Additional Photos**













For More Information:



# NICE COMMERCIAL BUILDING | NICE LOCATION ON US HWY 211 W

1057 US Hwy 211 W, Luray, VA 22835

### **Location Maps**