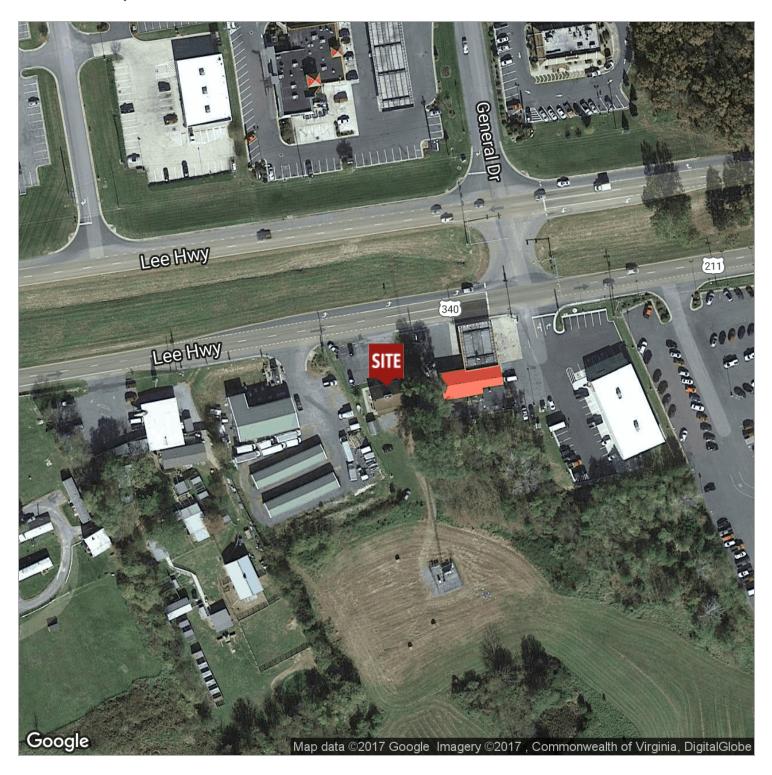

RCIAL BUILDING | NICE LOCATION ON US HWY 211 W

1057 US Hwy 211 W, Luray, VA 22835

### **Executive Summary**



#### **OFFERING SUMMARY**

Sale Price: \$229,000

Lot Size: 2.0 Acres +

Building Size: 2,016 Square Feet

Zoning: C-1

(Commercial Business)

Utilities: Public Water

Septic Sewer

Parking: Paved

1 - 10 Stalls



#### **PROPERTY OVERVIEW**

Great location with good traffic flow on US 211 West in Luray. Upper level is available for lease, lower level is leased to radio station.

For More Information:



# NICE COMMERCIAL BUILDING | NICE LOCATION ON US HWY 211 W

1057 US Hwy 211 W, Luray, VA 22835

### **Additional Photos**













For More Information:



# NICE COMMERCIAL BUILDING | NICE LOCATION ON US HWY 211 W

1057 US Hwy 211 W, Luray, VA 22835

### **Location Maps**