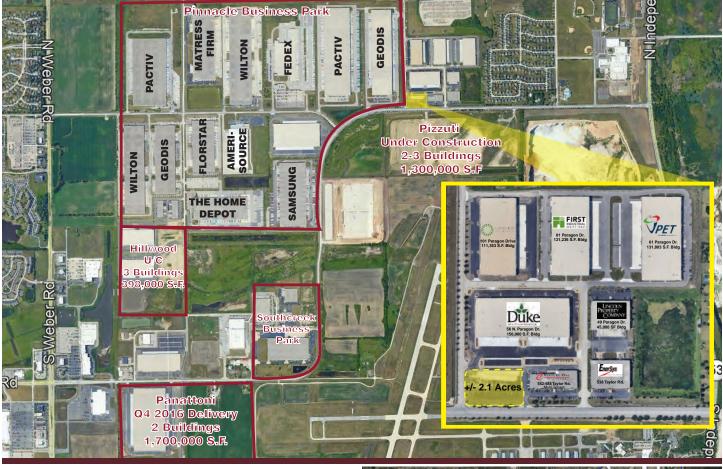

## **BTS LEASE OR SALE AVAILABLE** PARAGON BUSINESS PARK

TAYLOR ROAD, ROMEOVILLE, ILLINOIS 60446

## **IMPROVED PARK & SITE**

- > Build-to-Suit Lease or Sale Options Available
- › Approximately 2.1 Acres Available
- > Last Remaining Improved BTS Site Available

Terry M. Grapenthin Principal tgrape@lee-associates.com D 773.355.3042