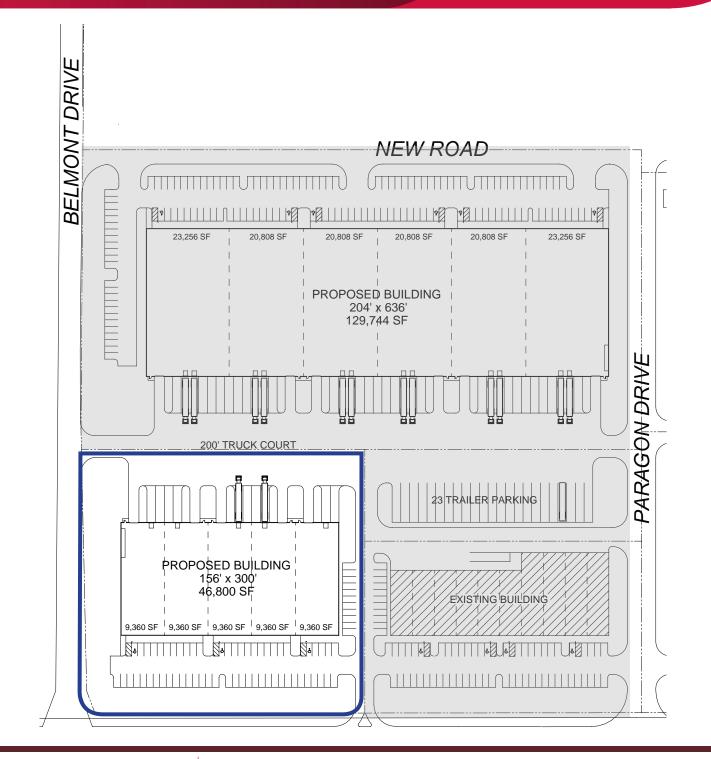

## **BTS LEASE OR SALE AVAILABLE** PARAGON BUSINESS PARK

TAYLOR ROAD, ROMEOVILLE, ILLINOIS 60446

## **IMPROVED PARK & SITE**

- > Build-to-Suit Lease or Sale Options Available
- › Approximately 2.1 Acres Available
- > Last Remaining Improved BTS Site Available

Terry M. Grapenthin Principal tgrape@lee-associates.com D 773.355.3042