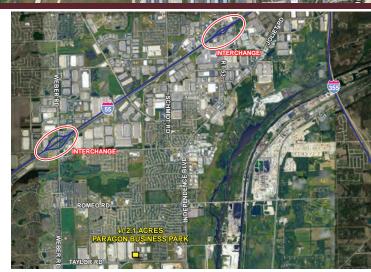

## **BTS LEASE OR SALE AVAILABLE** PARAGON BUSINESS PARK

TAYLOR ROAD, ROMEOVILLE, ILLINOIS 60446

## **IMPROVED PARK & SITE**

- > Build-to-Suit Lease or Sale Options Available
- › Approximately 2.1 Acres Available
- > Last Remaining Improved BTS Site Available

Terry M. Grapenthin Principal tgrape@lee-associates.com D 773.355.3042