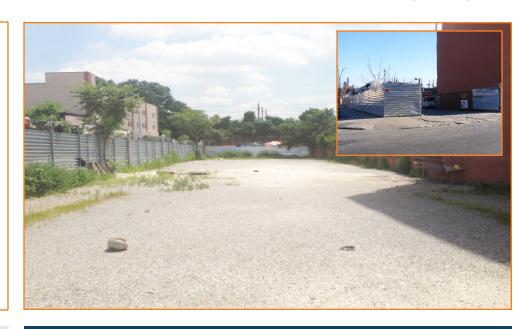

## 10,000 SQ. FT. FENCED LAND FOR LEASE IN PORT MORRIS

**CLOSE TO MANHATTAN! AT FOOT OF THE ROBERT F. KENNEDY BRIDGE (RFK)** 

## **FEATURES:**

- Dimensions 52.5'x 200'
- Secure Lot Perfect for Parking Vehicles, Equipment Storage, etc.
- Two-Street Frontage
- Located in Port Morris / Mott Haven
- Flectric Available If Needed