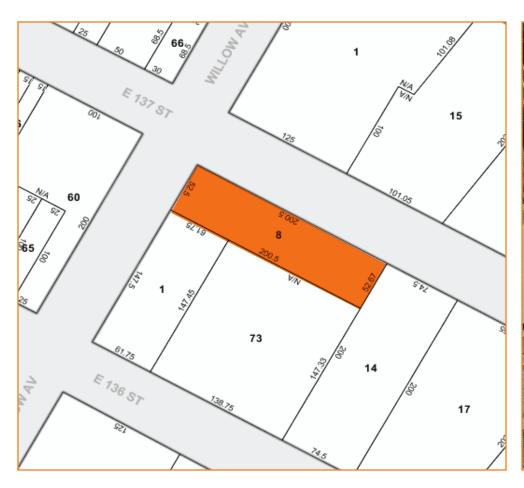

## **FEATURES:**

- Dimensions 52.5'x 200'
- Secure Lot Perfect for Parking Vehicles, Equipment Storage, etc.
- Two-Street Frontage
- Located in Port Morris / Mott Haven
- Flectric Available If Needed

## **Transportation:**

CYPRESS AVENUE (4 Blocks)

**BX33** 

**LEASE PRICE:** 

\$7,500 Per Month

780 EAST 137<sup>™</sup> STREET, BRONX, NY

**BLOCK:** 

2588

LOT:

ZONING:

M1-2

For Information About This Property
Contact Exclusive Agents:

**Ariel Castellanos,** Associate Broker acastellanos@pinnaclereny.com 718-371-6412

Federico Mazzeo, Salesperson fmazzeo@pinnaclereny.com 718-371-6424