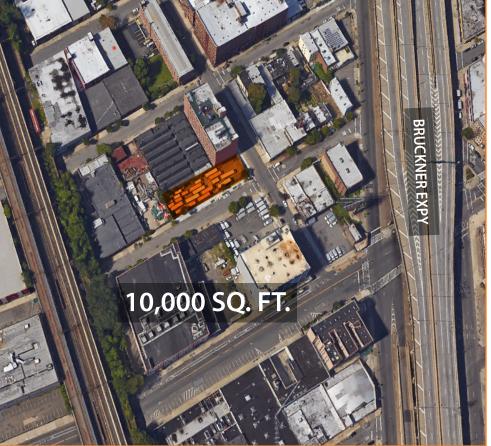

## 10,000 SQ. FT. FENCED LAND FOR LEASE IN PORT MORRIS

**CLOSE TO MANHATTAN! AT FOOT OF THE ROBERT F. KENNEDY BRIDGE (RFK)** 

## **NEARBY:**

- Bruckner Expressway
- Robert F. Kennedy Bridge (Toll Road)
- 3<sup>rd</sup> Avenue Bridge

## **Transportation:**

CYPRESS AVENUE (4 Blocks)

**BX33** 

**LEASE PRICE:** 

\$7,500 Per Month

780 EAST 137<sup>™</sup> STREET, BRONX, NY

**BLOCK:** 

2588