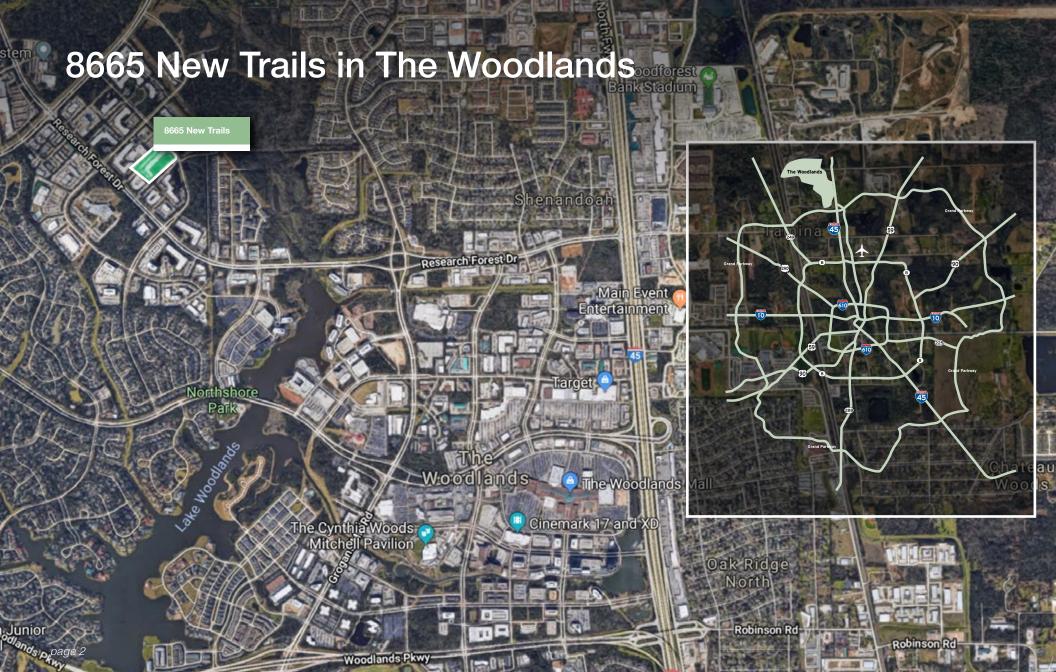

| ADDRESS             | 8665 New Trails Drive,<br>The Woodlands, TX 77381                                                                 |
|---------------------|-------------------------------------------------------------------------------------------------------------------|
| LOCATION            | Research Forest Park between Research<br>Forest Dr & New Trails Dr                                                |
| NET RENTABLE AREA   | 63,209 sf                                                                                                         |
| LAND SIZE           | 7.17 acres                                                                                                        |
| AVAILABLE SPACE(S): | Suite A: 3,438 RSF<br>Suite B: 3,056 RSF<br>Suite C: 4,491 RSF<br>Contiguous: 10,985 RSF<br>Suite 150: 21,278 RSF |
| FLOORS              | 1                                                                                                                 |
| PARKING             | Surface parking with 237 spaces and an additional 7 handicap spaces 3.75/1,000 SF                                 |
| BUILDING TYPE:      | Steel-framed with full height, glass curtain wall and concrete tilt panels                                        |
| FOUNDATION          | Concrete slab on grade with perimeter and interior footings under load bearing structures                         |