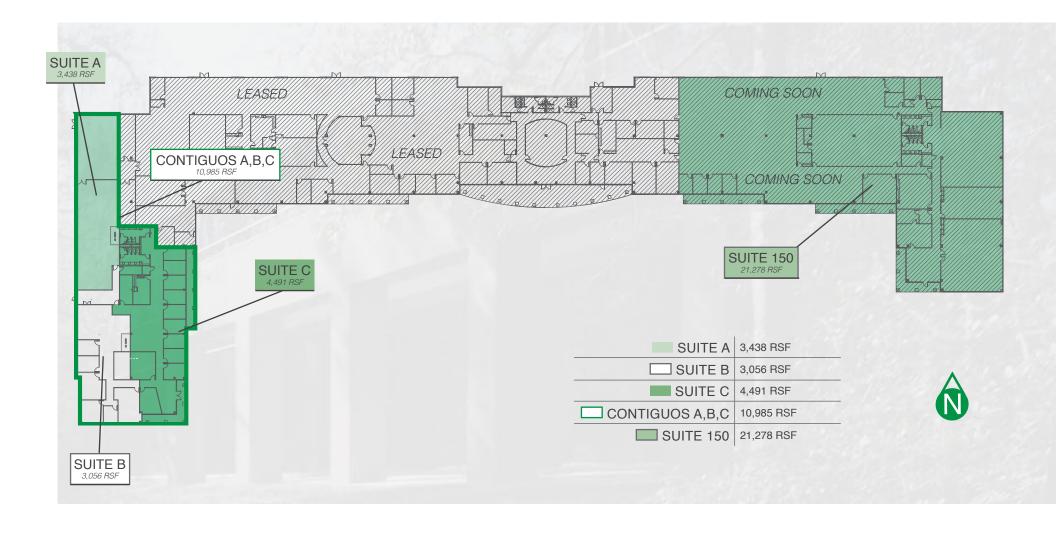

| ADDRESS             | 8665 New Trails Drive,<br>The Woodlands, TX 77381                                                                 |
|---------------------|-------------------------------------------------------------------------------------------------------------------|
| LOCATION            | Research Forest Park between Research<br>Forest Dr & New Trails Dr                                                |
| NET RENTABLE AREA   | 63,209 sf                                                                                                         |
| LAND SIZE           | 7.17 acres                                                                                                        |
| AVAILABLE SPACE(S): | Suite A: 3,438 RSF<br>Suite B: 3,056 RSF<br>Suite C: 4,491 RSF<br>Contiguous: 10,985 RSF<br>Suite 150: 21,278 RSF |
| FLOORS              | 1                                                                                                                 |
| PARKING             | Surface parking with 237 spaces and an additional 7 handicap spaces 3.75/1,000 SF                                 |
| BUILDING TYPE:      | Steel-framed with full height, glass curtain wall and concrete tilt panels                                        |
| FOUNDATION          | Concrete slab on grade with perimeter and interior footings under load bearing structures                         |

## **AVAILABLE SPACE**