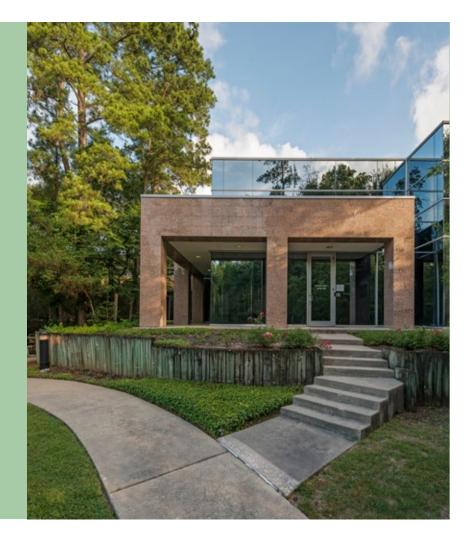

| ADDRESS             | 8665 New Trails Drive,<br>The Woodlands, TX 77381                                                                 |
|---------------------|-------------------------------------------------------------------------------------------------------------------|
| LOCATION            | Research Forest Park between Research<br>Forest Dr & New Trails Dr                                                |
| NET RENTABLE AREA   | 63,209 sf                                                                                                         |
| LAND SIZE           | 7.17 acres                                                                                                        |
| AVAILABLE SPACE(S): | Suite A: 3,438 RSF<br>Suite B: 3,056 RSF<br>Suite C: 4,491 RSF<br>Contiguous: 10,985 RSF<br>Suite 150: 21,278 RSF |
| FLOORS              | 1                                                                                                                 |
| PARKING             | Surface parking with 237 spaces and an additional 7 handicap spaces 3.75/1,000 SF                                 |
| BUILDING TYPE:      | Steel-framed with full height, glass curtain wall and concrete tilt panels                                        |
| FOUNDATION          | Concrete slab on grade with perimeter and interior footings under load bearing structures                         |