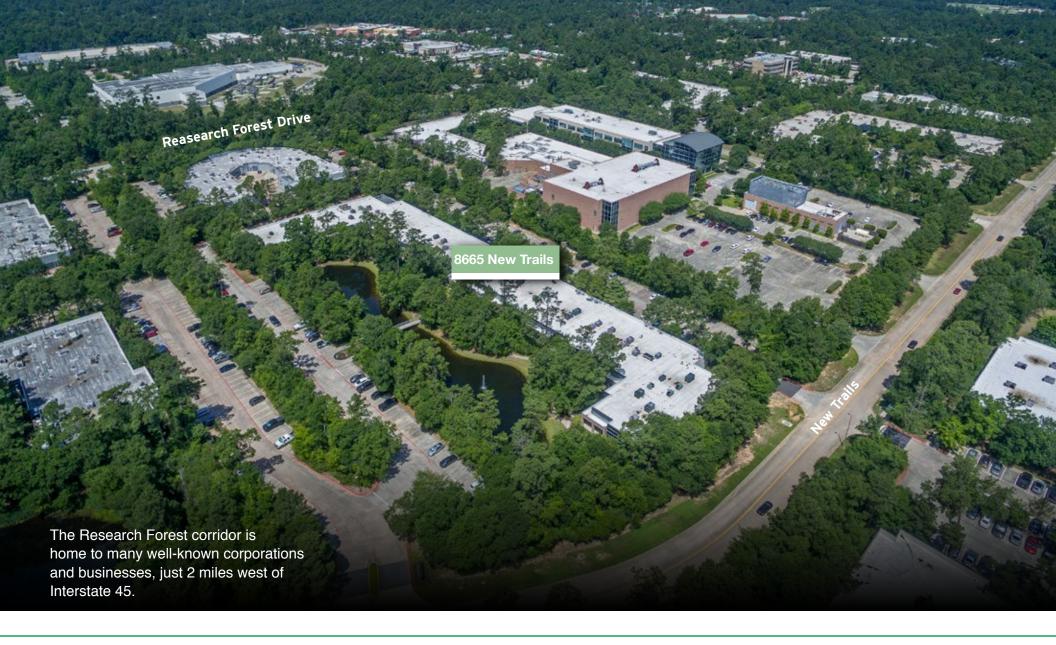

| ADDRESS             | 8665 New Trails Drive,<br>The Woodlands, TX 77381                                                                 |
|---------------------|-------------------------------------------------------------------------------------------------------------------|
| LOCATION            | Research Forest Park between Research<br>Forest Dr & New Trails Dr                                                |
| NET RENTABLE AREA   | 63,209 sf                                                                                                         |
| LAND SIZE           | 7.17 acres                                                                                                        |
| AVAILABLE SPACE(S): | Suite A: 3,438 RSF<br>Suite B: 3,056 RSF<br>Suite C: 4,491 RSF<br>Contiguous: 10,985 RSF<br>Suite 150: 21,278 RSF |
| FLOORS              | 1                                                                                                                 |
| PARKING             | Surface parking with 237 spaces and an additional 7 handicap spaces 3.75/1,000 SF                                 |
| BUILDING TYPE:      | Steel-framed with full height, glass curtain wall and concrete tilt panels                                        |
| FOUNDATION          | Concrete slab on grade with perimeter and interior footings under load bearing structures                         |