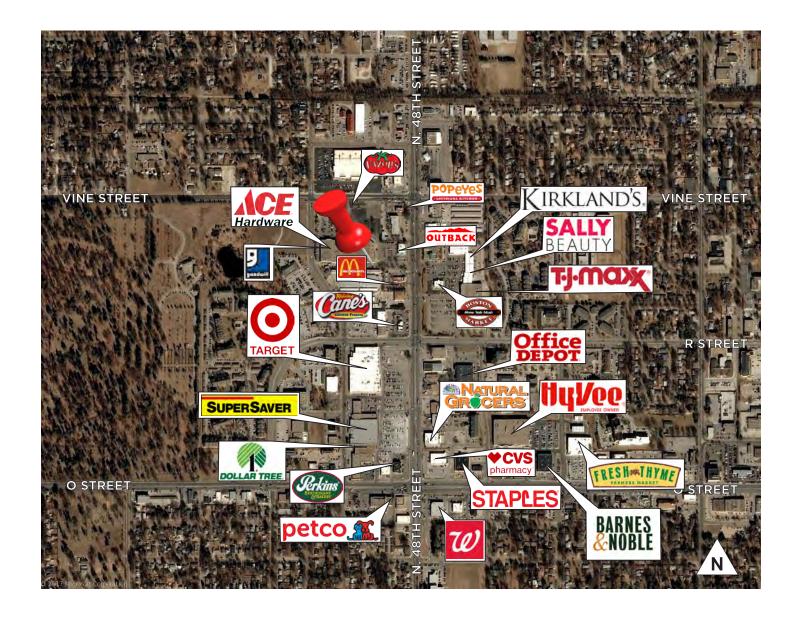

## 1,100 SF Endcap Space Lease Rate: \$13.00 PSF NNN

One bay remaining at 48<sup>th</sup> and Vine Streets! This 1,100 SF bay is an endcap with excellent frontage and signage. Neighbors include: Ace Hardware, Goodwill, Papa Johns, Outback Steakhouse and Fazolis. Tenant improvement allowance available at this well-trafficked intersection.

#### Site Plan