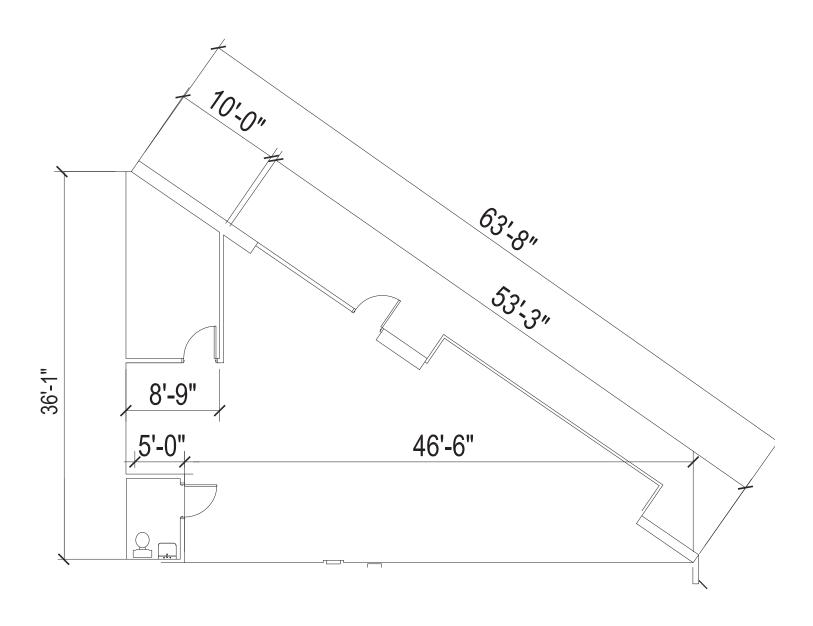

------------------|--|
| NN Expenses \$3.49 |                     |  |
| Total Available    | 1,100 SF            |  |
| Building Size      | 9,475 SF            |  |
| Year Built         | 1967                |  |
| Total Site Area    | 1.4 AC              |  |
| Zoning             | B1 - Local Business |  |
| Traffic Counts     | ts 29,000 EADT      |  |

### **Demographics**

|        | Population | Median<br>HH Income | No. of<br>Households |
|--------|------------|---------------------|----------------------|
| 1-mile | 13,868     | \$41,267            | 6,504                |
| 3-mile | 130,312    | \$43,121            | 54,289               |
| 5-mile | 226,318    | \$48,244            | 93,304               |



# 621 N. 48th Street Lincoln NE

#### Site Plan





#### Floor Plan





#### **FOR LEASE**

# 621 N. 48th Street Lincoln NE