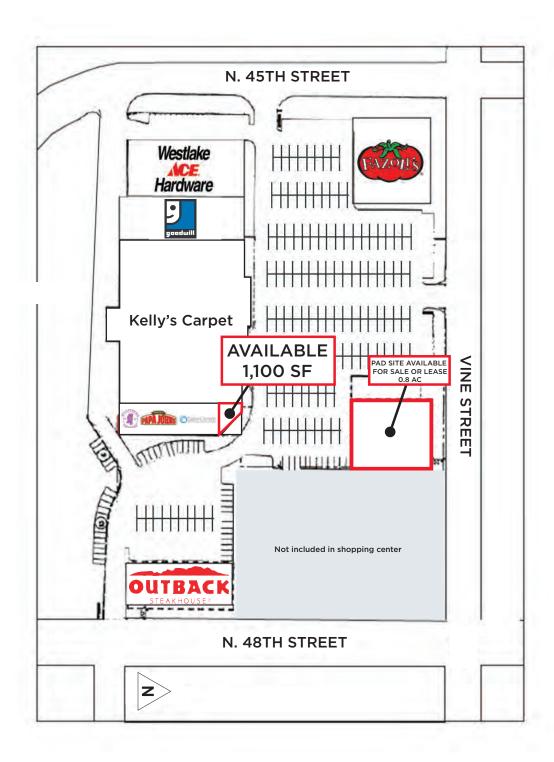

-----------------|---------------------|--|
| NN Expenses \$3.49 |                     |  |
| Total Available    | 1,100 SF            |  |
| Building Size      | 9,475 SF            |  |
| Year Built         | 1967                |  |
| Total Site Area    | 1.4 AC              |  |
| Zoning             | B1 - Local Business |  |
| Traffic Counts     | ts 29,000 EADT      |  |

### **Demographics**

|        | Population | Median<br>HH Income | No. of<br>Households |
|--------|------------|---------------------|----------------------|
| 1-mile | 13,868     | \$41,267            | 6,504                |
| 3-mile | 130,312    | \$43,121            | 54,289               |
| 5-mile | 226,318    | \$48,244            | 93,304               |



# 621 N. 48th Street Lincoln NE

#### Site Plan





#### Floor Plan





#### **FOR LEASE**

# 621 N. 48th Street Lincoln NE