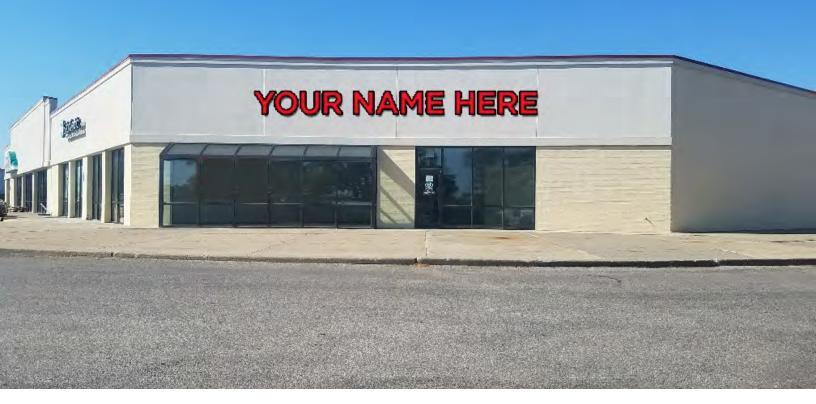

## 1,100 SF Endcap Space Lease Rate: \$13.00 PSF NNN

One bay remaining at 48<sup>th</sup> and Vine Streets! This 1,100 SF bay is an endcap with excellent frontage and signage. Neighbors include: Ace Hardware, Goodwill, Papa Johns, Outback Steakhouse and Fazolis. Tenant improvement allowance available at this well-trafficked intersection.