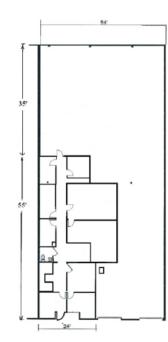

Suite 4901-B2 5,270 SF

- Includes +/- 1,509 SF Office Space
- Includes +/- 3,761 SF of Warehouse Space
- 2 Grade Level
- Clear Height: 18'