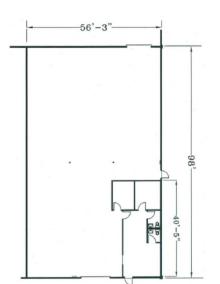

#### Suite 4901-D

- 5,540 SF
- +/- 800 SF of finished office space
- +/- 4,740 SF of warehouse space
- Loading: 1 Grade Level
- Clear Height: 18'