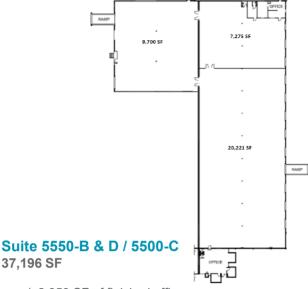

#### Property Highlights / Area Amenities

- Located Across from Tampa
  International Airport
- Internet Available through Frontier and/or Spectrum
- Easy Access to the Veteran's Expressway

| Туре      | Suite                | Bldg | SF     |
|-----------|----------------------|------|--------|
| Warehouse | 5550-B & D<br>5500-C | 4    | 37,196 |
| Flex      | 4901-D               | 1    | 5,540  |
| Flex      | 4901-B2              | 1    | 5,270  |
| Flex      | 5117                 | 8    | 2,700  |

## FOR LEASE Airport Industrial Park

5001-5019 W. Rio Vista Ave. Tampa, FL

- +/- 2,359 SF of finished office space
- +/- 34,837 SF of warehouse space
- Loading: 13 Dock High / 2 Ramps
- Clear Height: 18'