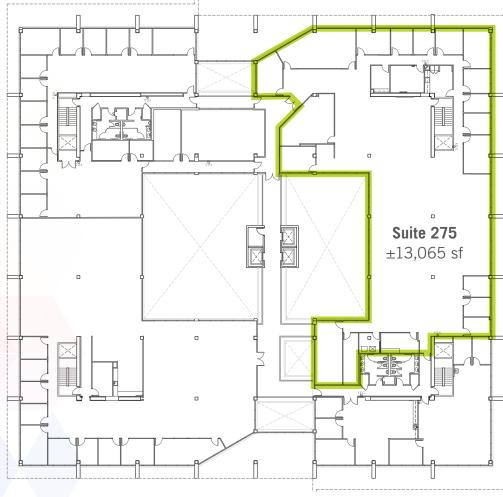

FOR LEASE ±13,065 SF 1301 SHOREWAY ROAD. BELMONT. CA

Available Now





Dan Matteucci

650.358.5276 dmatteucci@ngkf.com CA RE License #01848064 John Kraft

650.358.5277 jkraft@ngkf.com CA RE License # 01787698 Sarah Bohannon

650.358.5268 sbohannon@ngkf.com CA RE License #01940402

























# FLOOR PLANS

# Existing 2nd Level Floor Plan





# FLOOR PLANS

Hypothetical Space Plan Suite 275: ±13,065 sf





## **Dan Matteucci**

650.358.5276 dmatteucci@ngkf.com CA RE License #01848064

## John Kraft

650.358.5277 jkraft@ngkf.com CA RE License # 01787698

## Sarah Bohannon

650.358.5268 sbohannon@ngkf.com CA RE License #01940402

#### 2950 SOUTH DELAWARE STREET, SUITE 125 SAN MATEO, CA 94403

Newmark Knight Frank



The distributor of this communication is performing acts for which a real estate license is required. The information contained herein has been obtained from sources deemed reliable but has not been verified and no guarantee, warranty or representation, either express or implied, is made with respect to such information. Terms of sale or lease and availability are subject to change or withdrawal without notice.