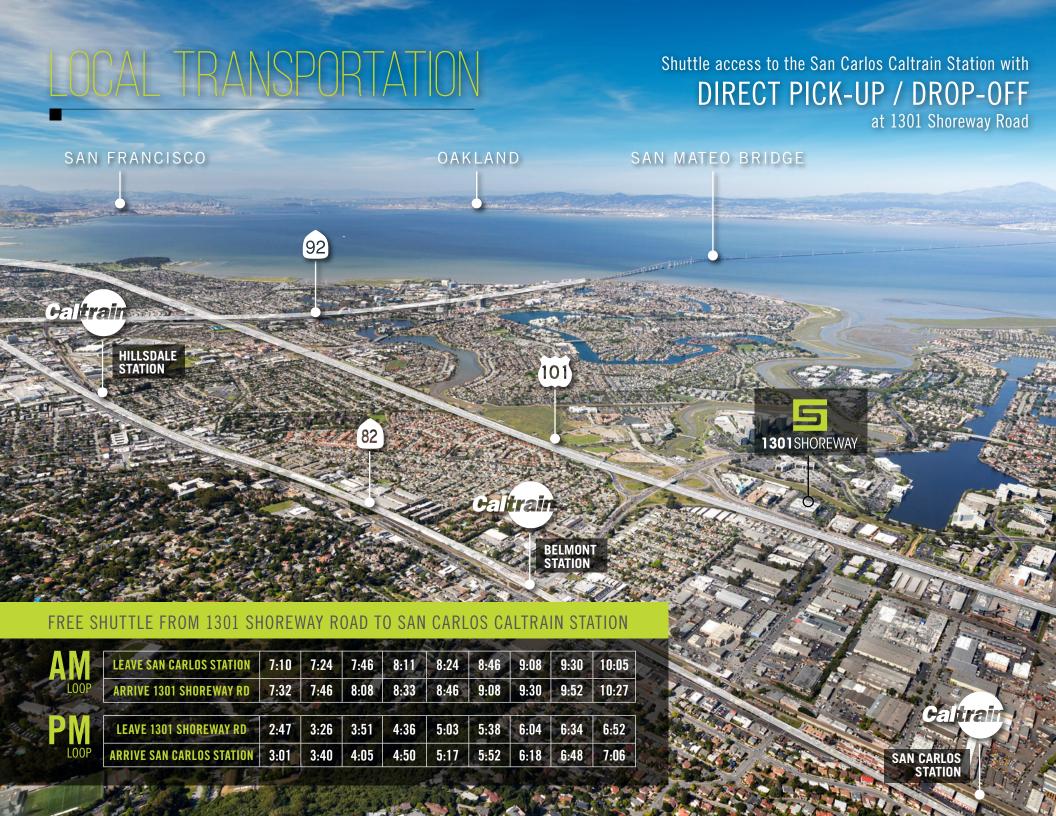

FOR LEASE ±13,065 SF 1301 SHOREWAY ROAD. BELMONT. CA

Available Now





Dan Matteucci

650.358.5276 dmatteucci@ngkf.com CA RE License #01848064 John Kraft

650.358.5277 jkraft@ngkf.com CA RE License # 01787698 Sarah Bohannon

650.358.5268 sbohannon@ngkf.com CA RE License #01940402

























# FLOOR PLANS

# Existing 2nd Level Floor Plan





# FLOOR PLANS

Hypothetical Space Plan Suite 275: ±13,065 sf





## **Dan Matteucci**

650.358.5276 dmatteucci@ngkf.com CA RE License #01848064

## John Kraft

650.358.5277 jkraft@ngkf.com CA RE License # 01787698

## Sarah Bohannon

650.358.5268 sbohannon@ngkf.com CA RE License #01940402

#### 2950 SOUTH DELAWARE STREET, SUITE 125 SAN MATEO, CA 94403

Newmark Knight Frank



The distributor of this communication is performing acts for which a real estate license is required. The information contained herein has been obtained from sources deemed reliable but has not been verified and no guarantee, warranty or representation, either express or implied, is made with respect to such information. Terms of sale or lease and availability a