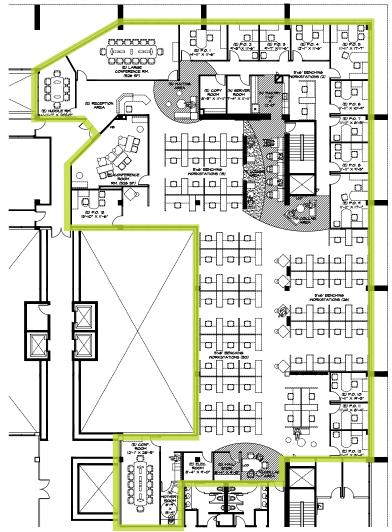

FOR LEASE ±13,065 SF 1301 SHOREWAY ROAD. BELMONT. CA

Available Now





Dan Matteucci

650.358.5276 dmatteucci@ngkf.com CA RE License #01848064 John Kraft

650.358.5277 jkraft@ngkf.com CA RE License # 01787698 Sarah Bohannon

650.358.5268 sbohannon@ngkf.com CA RE License #01940402

























# FLOOR PLANS

# Existing 2nd Level Floor Plan





# FLOOR PLANS

Hypothetical Space Plan Suite 275: ±13,065 sf





## **Dan Matteucci**

650.358.5276 dmatteucci@ngkf.com CA RE License #01848064

## John Kraft

650.358.5277 jkraft@ngkf.com CA RE License # 01787698

## Sarah Bohannon

650.358.5268 sbohannon@ngkf.com CA RE License #01940402

#### 2950 SOUTH DELAWARE STREET, SUITE 125 SAN MATEO, CA 94403

Newmark Knight Frank



The distributor of this communication is performing acts for which a real estate license is required. The information contained herein has been obtained from sources deemed reliable but has not been verified and no guarantee, warranty or representation, either express or implied, is made with respect to such information. Terms of sale or lease and availability are subject to change or withdrawal without notice.

18-0509.11/19