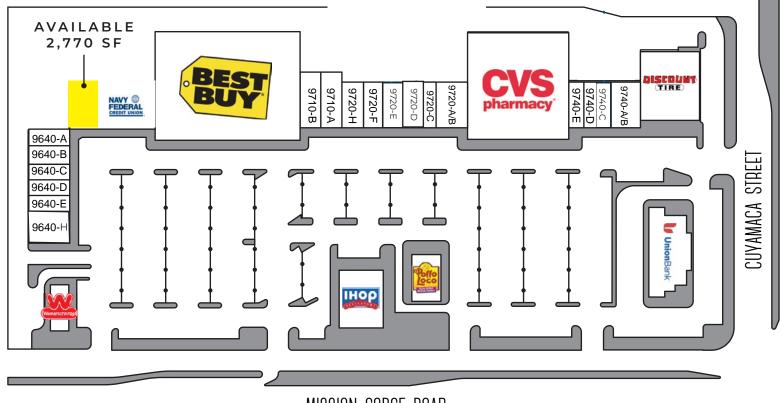

## PROPERTY HIGHLIGHTS

- 116,000 SF retail center anchored by Best Buy and CVS Pharmacy
- 2,770 SF space available for lease
- Fascia Signage Available
- Located at busiest intersection in Santee
- Within close proximity to Target, Costco, Walmart, Home Depot, and others
- Dense demographics, high traffic counts, strong household incomes

| SUITE          | TENANT             |
|----------------|--------------------|
| 9640-A         | Williams Jewelers  |
| 9640-B         | Postal Annex       |
| 9640-C         | Ahi Poke           |
| 9640-D         | Debbie's Salon     |
| 9640-E         | Style Cleaner      |
| <b>9640</b> -H | Grossmont Imaging  |
| 9660-A         | Navy Federal CU    |
| 9660-B         | AVAILABLE 2,770 SF |

| SUITE  | TENANT           |
|--------|------------------|
| 9710-B | All 4 Pets       |
| 9720-A | Mario's Clothing |
| 9720-H | Leslie's Pools   |

H & R Block 9720-E Bagels & Donuts 9720-D Thai Restaurant

9720-F

| <br>SUITE | TENANT                   |
|-----------|--------------------------|
| 9720-A/B  | Okawa Steakhouse & Sushi |
| 9720-C    | Little Caesar's Pizza    |
| 9740-E    | Candlelight Florist      |
| 9740-D    | Kravings Fruitbar        |
| 9740-C    | iNails                   |
| 9740-A/B  | Lucky Chinese Food       |