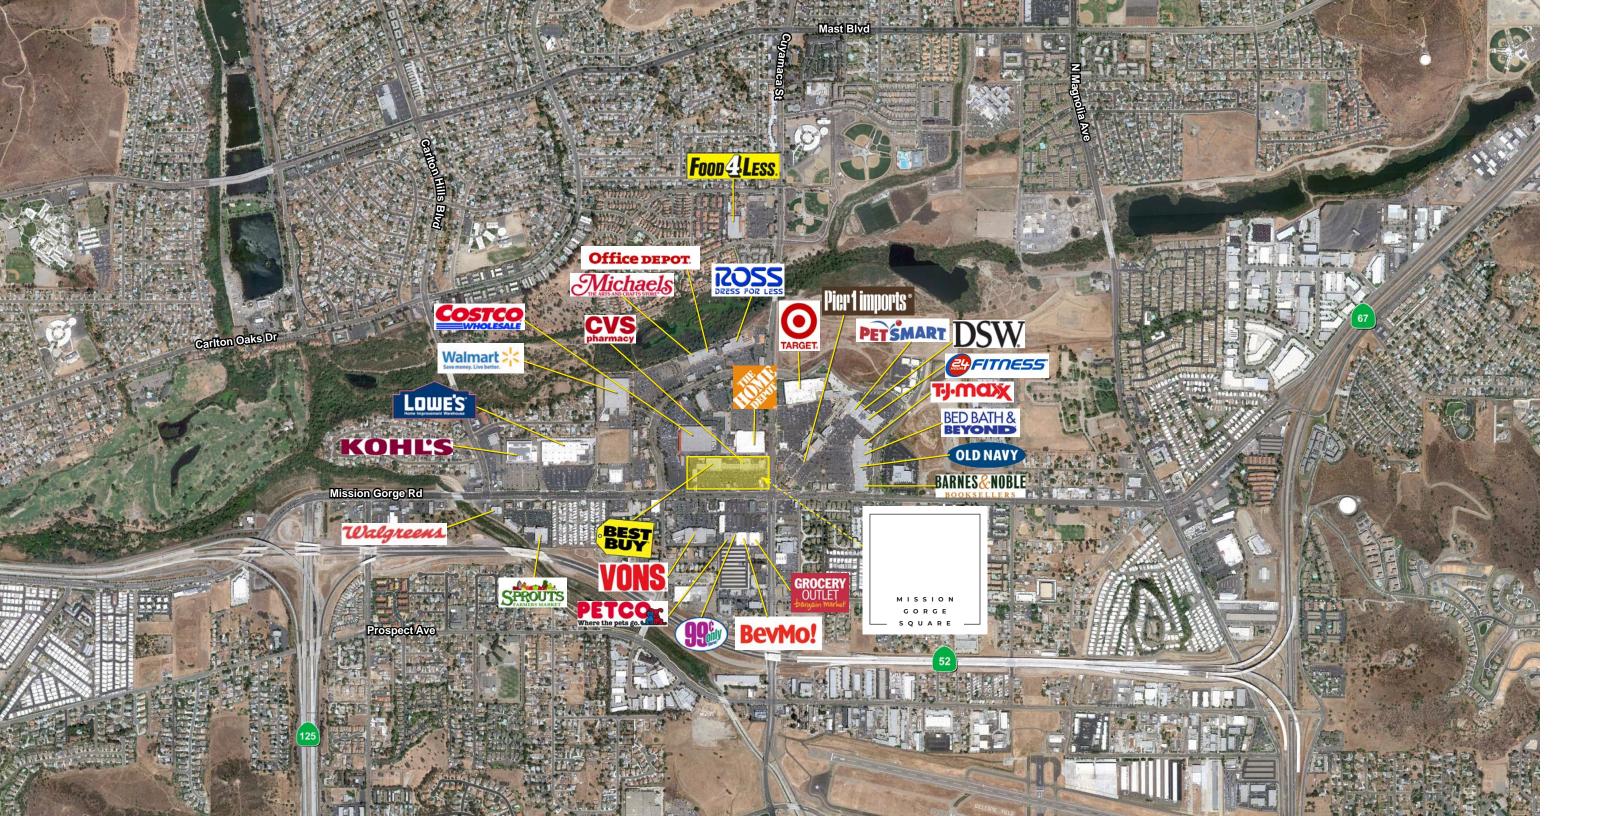

Within the immediate trade area are numerous national retailers including Target, Walmart, Costco, Home Depot, Lowe's, Sprouts, VONS, and more. Benefitting from its location along Mission Gorge Rd, MGS has an energetic tenant roster that includes Union Bank, IHOP, El Pollo Loco, H&R Block, Discount Tire, and others.

Mission Gorge Rd is the major commercial artery that runs through the city of Santee and sees up to 60,000 cars per day at certain intersections. Hosting retailers such as Target, Walgreens, TJ Maxx, Best Buy, CVS, Sprouts, VONS, Costco, and others has allowed Mission Gorge Rd to be the main attraction within the city. Residents from Santee and neighboring cities to the east and south all frequent the commercial corridor for their daily need shopping.