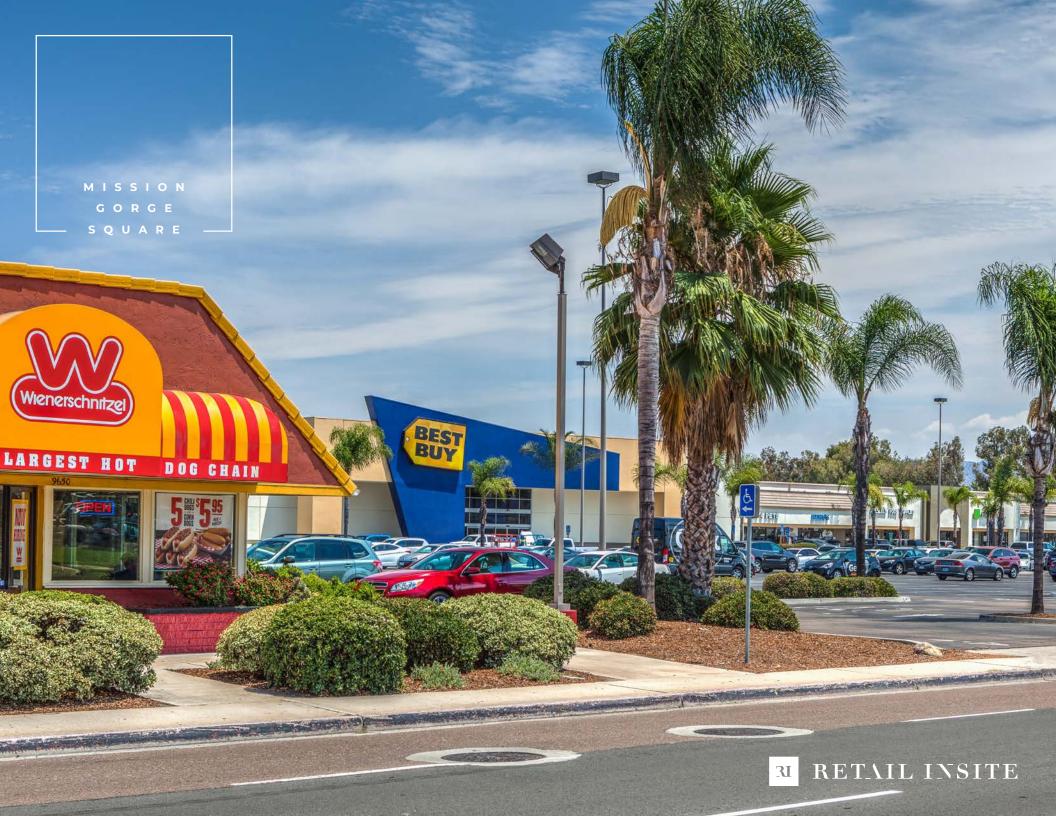

MISSION GORGE SQUARE (MGS) is a +/- 116,000 SF retail center located at the dominant intersection of Mission Gorge Rd and Cuyamaca Street in the Santee submarket. Situated at an intersection that sees over 60,000 cars per day, this highly active center boasts incredible visibility and access. Anchored by Best Buy and CVS, MGS provides a great opportunity for a retailer/restaurant to benefit from pedestrian traffic, daily needs activity, and retail synergy.

## PROPERTY HIGHLIGHTS

- 116,000 SF retail center anchored by Best Buy and CVS Pharmacy
- 2,770 SF space available for lease
- Fascia Signage Available
- Located at busiest intersection in Santee
- Within close proximity to Target, Costco, Walmart, Home Depot, and others
- Dense demographics, high traffic counts, strong household incomes