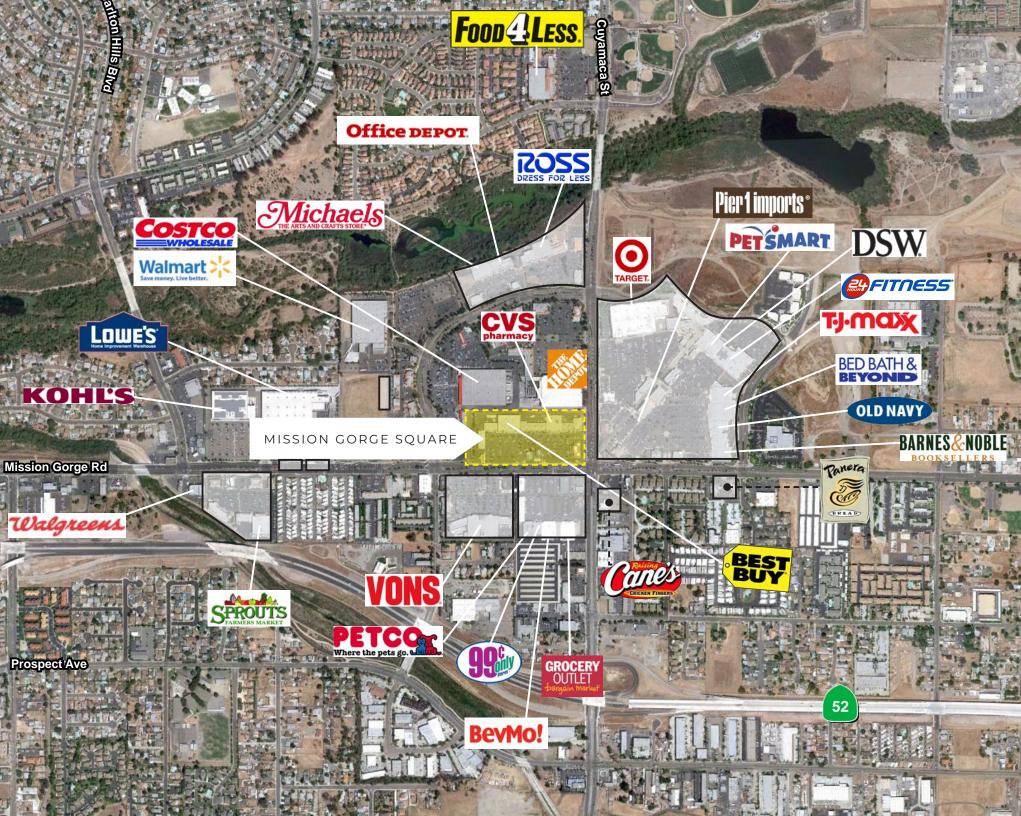

Within the immediate trade area are numerous national retailers including Target, Walmart, Costco, Home Depot, Lowe's, Sprouts, VONS, and more. Benefitting from its location along Mission Gorge Rd, MGS has an energetic tenant roster that includes Union Bank, IHOP, El Pollo Loco, H&R Block, Discount Tire, and others.

Mission Gorge Rd is the major commercial artery that runs through the city of Santee and sees up to 60,000 cars per day at certain intersections. Hosting retailers such as Target, Walgreens, TJ Maxx, Best Buy, CVS, Sprouts, VONS, Costco, and others has allowed Mission Gorge Rd to be the main attraction within the city. Residents from Santee and neighboring cities to the east and south all frequent the commercial corridor for their daily need shopping.