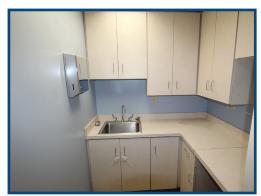

## FOR LEASE \$2,600/MO + CAM and UTILITIES

- 2,600 SF of office/daycare space
- 5 large private offices with sinks
- 2 restrooms
- Storage closets
- Outside fenced in area
- 2.160 acres
- · Plenty of parking
- Zoning- GC
- Excellent conversion opportunity for any medical, dental, physical therapy, etc.
- Located in Brunswick just West of I-71
- Turnkey daycare space