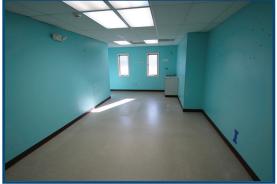

## FOR LEASE \$2,600/MO + CAM and UTILITIES

- 2,600 SF of office/daycare space
- 5 large private offices with sinks
- 2 restrooms
- Storage closets
- Outside fenced in area
- 2.160 acres
- · Plenty of parking
- Zoning- GC
- Excellent conversion opportunity for any medical, dental, physical therapy, etc.
- Located in Brunswick just West of I-71
- Turnkey daycare space