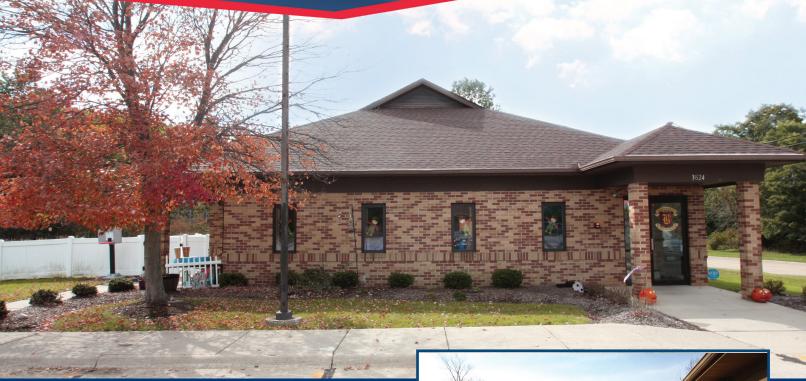

# FOR LEASE OFFICE/DAYCARE CENTER

3824 Center Road, Brunswick, Ohio 44212

## FOR LEASE \$2,600/MO + CAM and UTILITIES

- 2,600 SF of office/daycare space
- 5 large private offices with sinks
- 2 restrooms
- Storage closets
- Outside fenced in area
- 2.160 acres
- · Plenty of parking
- Zoning- GC
- Excellent conversion opportunity for any medical, dental, physical therapy, etc.
- Located in Brunswick just West of I-71
- Turnkey daycare space