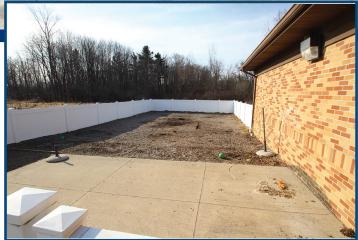

## FOR LEASE \$2,600/MO + CAM and UTILITIES

- 2,600 SF of office/daycare space
- 5 large private offices with sinks
- 2 restrooms
- Storage closets
- Outside fenced in area
- 2.160 acres
- · Plenty of parking
- Zoning- GC
- Excellent conversion opportunity for any medical, dental, physical therapy, etc.
- Located in Brunswick just West of I-71
- Turnkey daycare space