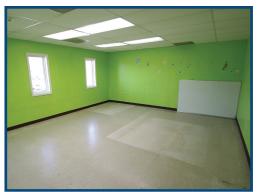

## FOR LEASE \$2,600/MO + CAM and UTILITIES

- 2,600 SF of office/daycare space
- 5 large private offices with sinks
- 2 restrooms
- Storage closets
- Outside fenced in area
- 2.160 acres
- · Plenty of parking
- Zoning- GC
- Excellent conversion opportunity for any medical, dental, physical therapy, etc.
- Located in Brunswick just West of I-71
- Turnkey daycare space