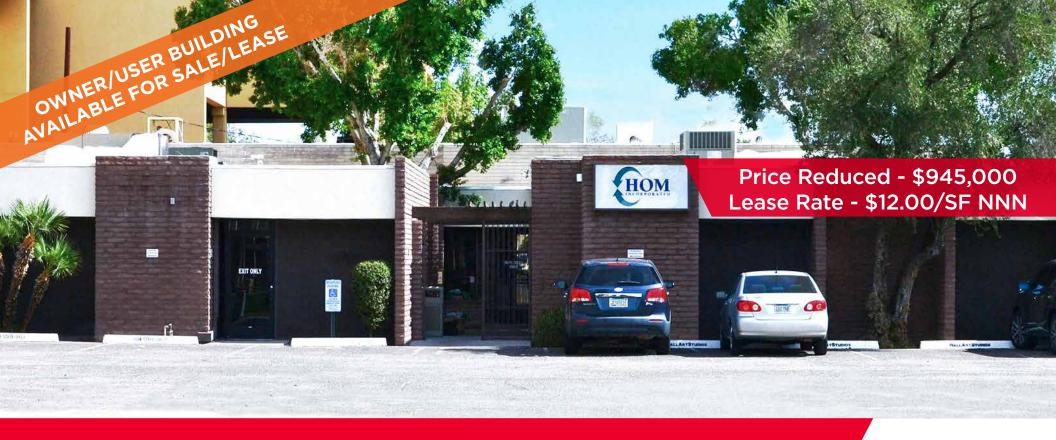

# 3829 North 3rd Street | Phoenix, Arizona

### **Property Features**

- Building Size: ±8,977 RSF (5,977 SF office and 3,000 SF warehouse)
- Parcels: 118-24-088 and 118-24-089
- Combined lot square footage: ±18,100 SF
- Zoned: C-2

- Great Central Phoenix location
- Opportunity for Owner/User or redevelopment
- Multi-entry garden style office building with attached warehouse