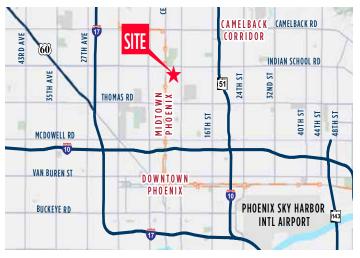

# 3829 North 3rd Street | Phoenix, Arizona

### **Property Features**

- Building Size: ±8,977 RSF (5,977 SF office and 3,000 SF warehouse)
- Parcels: 118-24-088 and 118-24-089
- Combined lot square footage: ±18,100 SF
- Zoned: C-2

- Great Central Phoenix location
- Opportunity for Owner/User or redevelopment
- Multi-entry garden style office building with attached warehouse