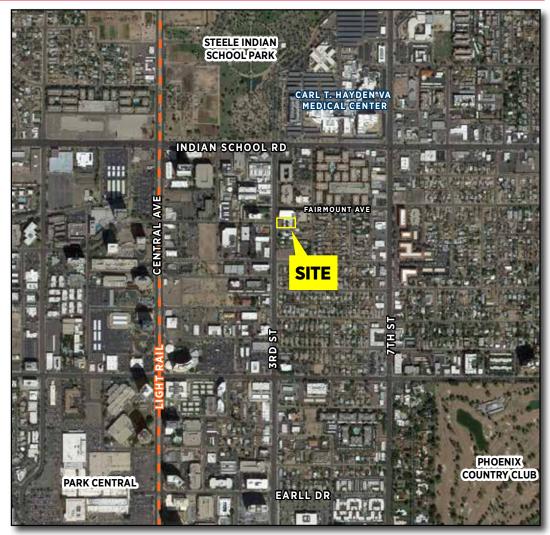

# 3829 North 3rd Street | Phoenix, Arizona

### **Property Features**

- Building Size: ±8,977 RSF (5,977 SF office and 3,000 SF warehouse)
- Parcels: 118-24-088 and 118-24-089
- Combined lot square footage: ±18,100 SF
- Zoned: C-2

- Great Central Phoenix location
- Opportunity for Owner/User or redevelopment
- Multi-entry garden style office building with attached warehouse