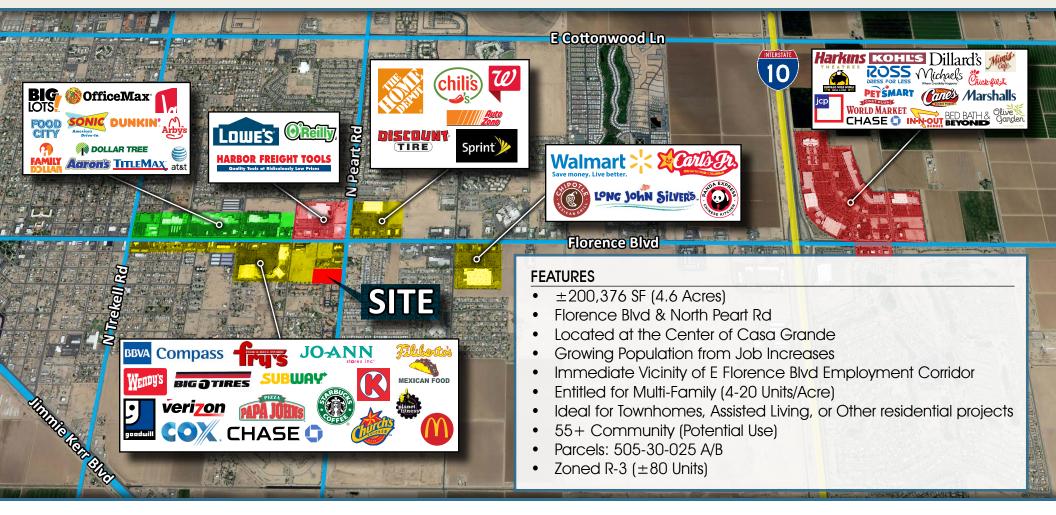

# ENTITLED MULTI-FAMILY 4.6 ACRES IN CENTRAL CASA GRANDE

### 465 & 475 North Peart Rd • Casa Grande, AZ By Casa Grande's Main Thoroughfare "Florence Blvd."

## 465 & 475 North Peart Rd • Casa Grande, AZ Ideal for Townhomes, Assisted Living, or Other Residential Projects \$1,190,000 (\$5.93 PSF)