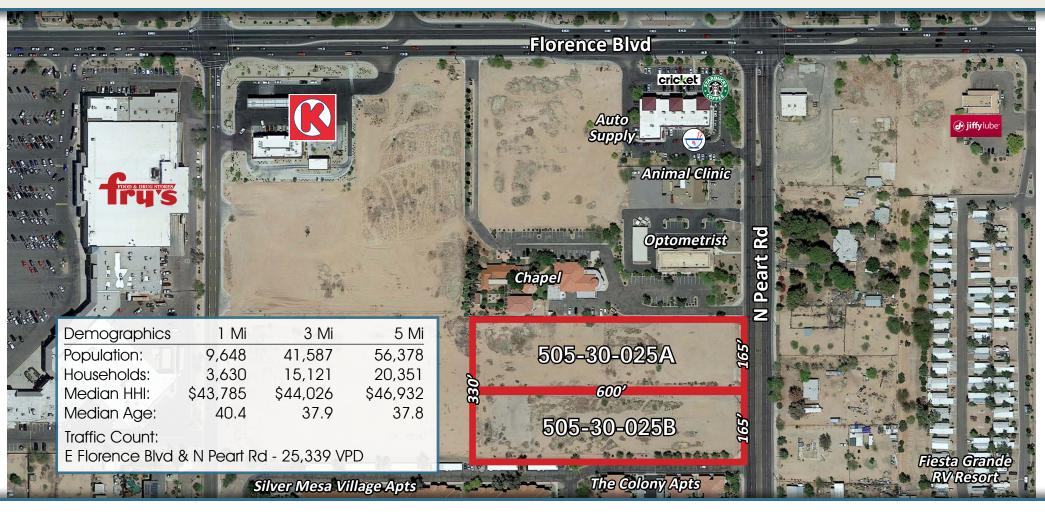

# ENTITLED MULTI-FAMILY 4.6 ACRES IN CENTRAL CASA GRANDE

### 465 & 475 North Peart Rd • Casa Grande, AZ By Casa Grande's Main Thoroughfare "Florence Blvd."

## 465 & 475 North Peart Rd • Casa Grande, AZ Ideal for Townhomes, Assisted Living, or Other Residential Projects \$1,190,000 (\$5.93 PSF)