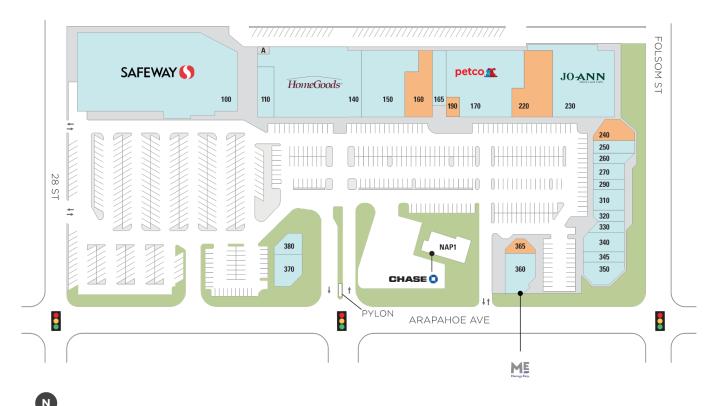

## **Alcove on Arapahoe**

♀ 2798 Arapahoe Avenue, Boulder, CO 80302

| SPACE | TENANT                  | SF     |
|-------|-------------------------|--------|
| 160   | AVAILABLE               | 4,954  |
| 190   | AVAILABLE (Salon)       | 1,100  |
| 220   | AVAILABLE               | 7,672  |
| 240   | AVAILABLE               | 2,605  |
| 365   | AVAILABLE               | 1,518  |
| 100   | SAFEWAY                 | 43,500 |
| 110   | FLOWER CHILD            | 3,380  |
| 140   | HOMEGOODS               | 21,527 |
| 150   | ULTA SALON              | 11,161 |
| 165   | PLATO'S CLOSET          | 2,661  |
| 170   | PETCO                   | 15,056 |
| 230   | JO-ANN FABRICS          | 17,258 |
| 250   | SALLY BEAUTY SUPPLY     | 1,600  |
| 260   | GNC                     | 1,355  |
| 270   | KALITA GRILL            | 1,563  |
| 290   | THE LASH LOUNGE         | 1,040  |
| 310   | LOTUS NAILS             | 2,221  |
| 320   | BOULDER TIFFIN-WALLAH'S | 1,750  |
| 330   | COLD STONE CREAMERY     | 1,192  |
| 340   | B FIT                   | 2,975  |
| 345   | PIZZA HUT               | 1,404  |
| 350   | BOULDER FRESH GARDEN    | 2,746  |
| 360   | MASSAGE ENVY            | 4,000  |
| 370   | VERIZON WIRELESS        | 2,954  |
| 380   | NOTHING BUNDT CAKES     | 1,858  |
|       |                         |        |

1 of 1

AVAILABLE SOON

Regency Centers.

■ LEASED □ NAP (NOT A PART)