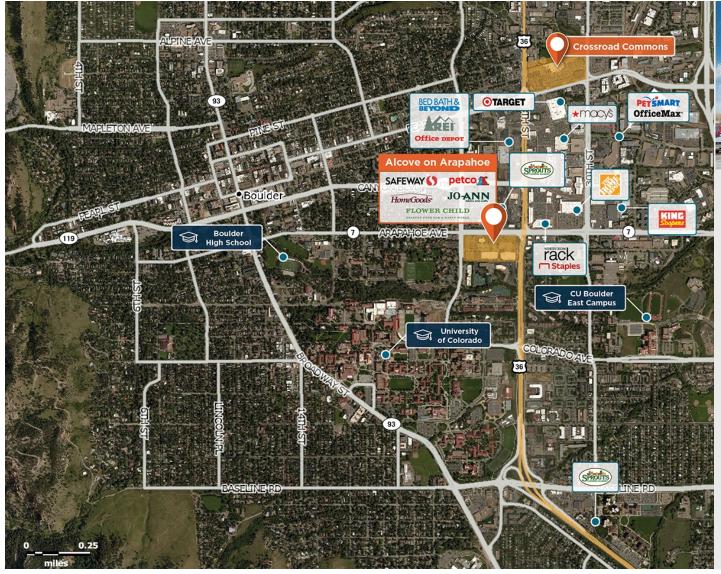

## Alcove on Arapahoe

♀ 2798 Arapahoe Avenue, Boulder, CO 80302

Near the University of Colorado with exceptional traffic count, positioned close to affluent neighborhoods.

Center Size: 159,050 Spaces Available: 5

## Within 3 Miles

Population 94,632 Avg. Household Income 116,934 Avg. Home Value 1,050,746

Vehicles Per Day 33,787

Regency Centers.

**Tricia Freeman**Leasing Contact

**\** 303 300 5330

triciafreeman@regencycenters.com