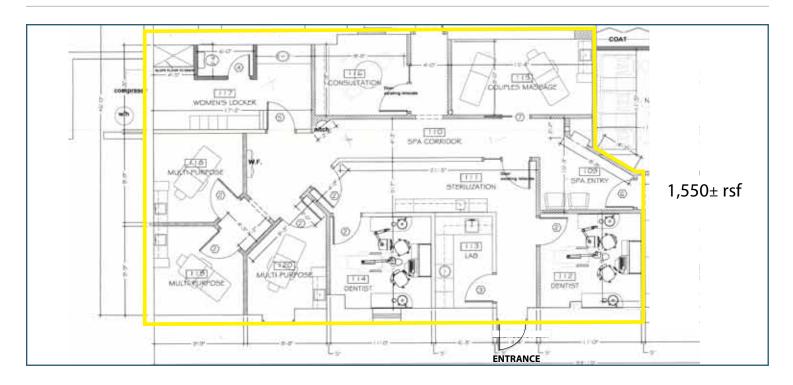

# BONNIE BRAE RETAIL/OFFICE BUILDING FOR LEASE 757 S. University, Denver, Colorado 80209

- For Lease: \$27.50/SF NNN  $(NNN's: \$8.80\pm/SF)$ Tenant responsible for gas, water and electric.
- Retail or Office
- Available Space: 1,550± sq. ft.

## **HEART OF BONNIE BRAE** - Retail or Office Space For Lease

OFFICE

This  $1,550\pm$  sq. ft. space is located on University in Bonnie Brae. Great access and visibility. Highly desirable location. There are 6-7 parking spaces.