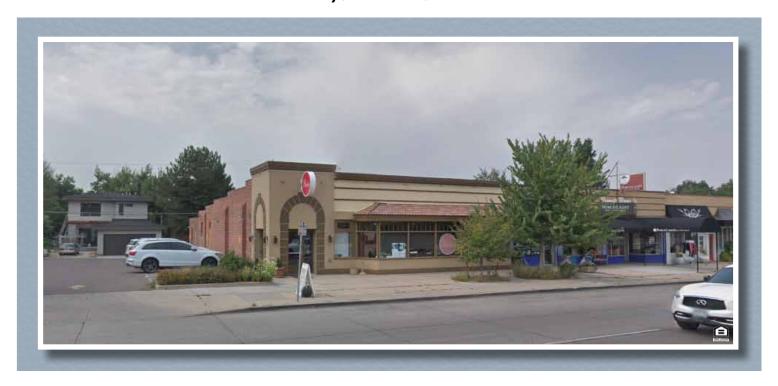

# BONNIE BRAE RETAIL/OFFICE BUILDING FOR LEASE 757 S. University, Denver, Colorado 80209

- For Lease: \$27.50/SF NNN  $(NNN's: \$8.80\pm/SF)$ Tenant responsible for gas, water and electric.
- Retail or Office
- Available Space: 1,550± sq. ft.

## **HEART OF BONNIE BRAE** - Retail or Office Space For Lease

OFFICE

This  $1,550\pm$  sq. ft. space is located on University in Bonnie Brae. Great access and visibility. Highly desirable location. There are 6-7 parking spaces.