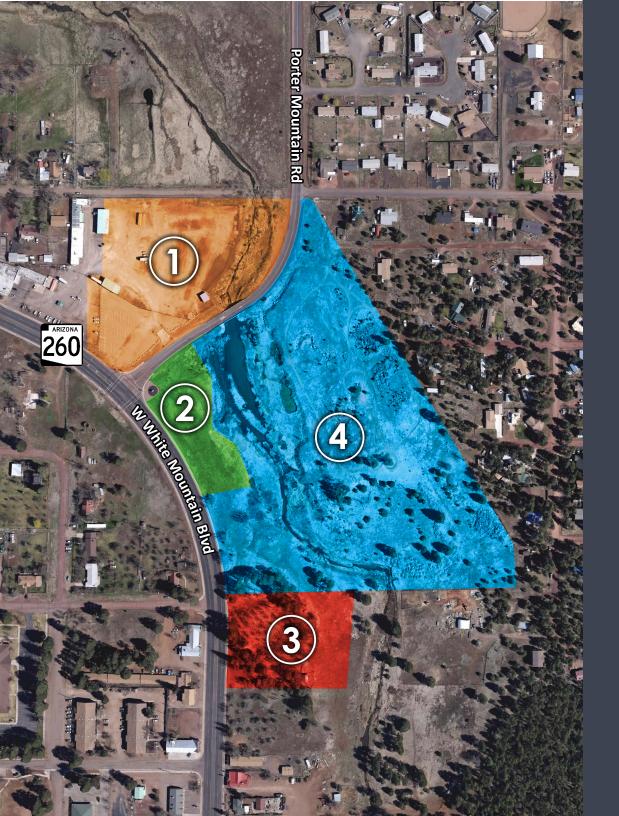

## OPTION 1

±6 Acres (Divisible to 2 Acres) \$1,995,000

## OPTION 2

±1.5 Acres \$895,000

### OPTION 3

±3 Acres (Divisible to 1 Acre) \$650,000

## OPTION 4

±19.5 Acres (Divisible to 2 Acres) \$1,295,000