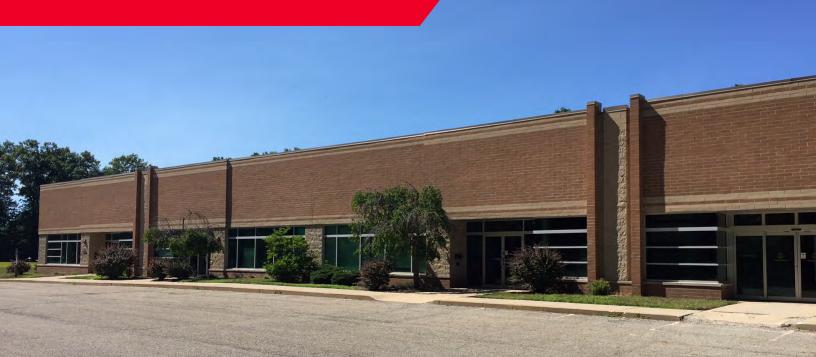

# FOR LEASE

### 5,000 SF AVAILABLE

### 975 Bassett Road WESTLAKE, OHIO 44145

## **Property Specifications**

| TOTAL BUILDING SF   | 20,000 SF  | SPRINKLER        | No                       |
|---------------------|------------|------------------|--------------------------|
| TOTAL OFFICE SF     | 4,000 SF   | LIGHTING         | Fluorescent              |
| TOTAL INDUSTRIAL SF | 16,000 SF  | HEAT             | Overhead Gas Unit        |
| LAND                | 3.08 acres | AIR-CONDITIONING | Office & Production Area |
| CONSTRUCTED         | 2004       | ROOF             | Flat                     |
| CONSTRUCTION        | Masonry    | POWER            | 200A / 208V / 3P         |
| CEILING HEIGHT      | 16'        | LEASE RATE       | \$7.50/SF Modified Gross |
|                     |            |                  |                          |