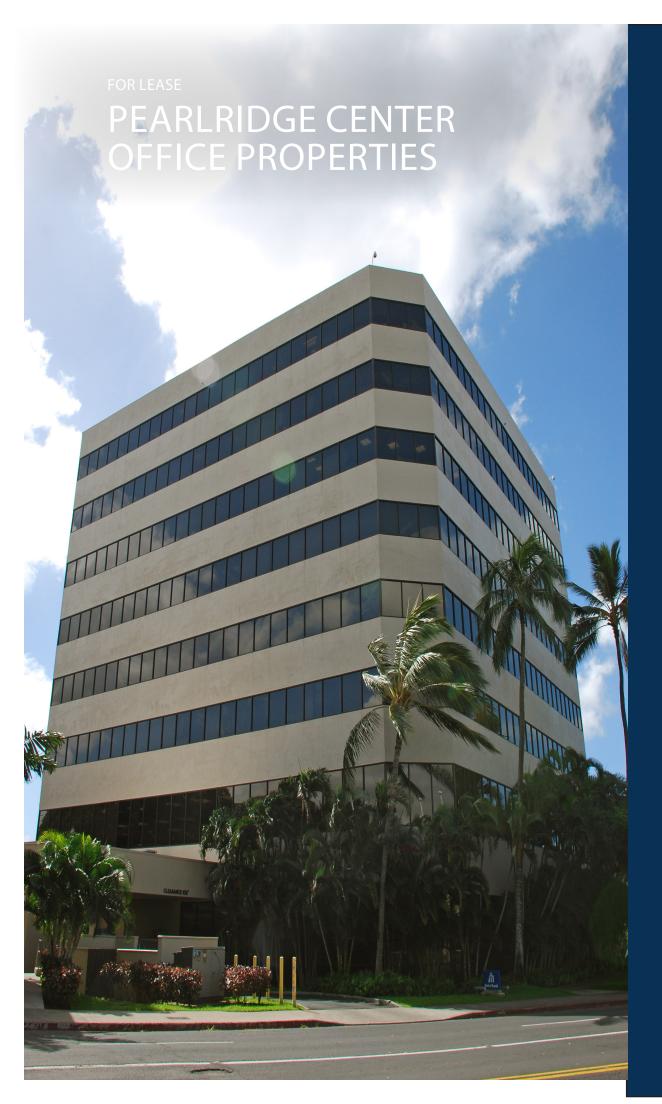

#### PEARLRIDGE OFFICE CENTER

98-211 Pali Momi Street Aiea, HI

#### PEARLRIDGE OFFICE CENTER

#### LOCATION

The Pearlridge Center office buildings are strategically located in the heart of Aiea, directly next door to the Pearlridge Center, the largest enclosed mall in the State of Hawaii. The buildings are directly serviced by Kamehameha Highway, and offer easy access to the H1 Freeway, Moanalua Road, and the Honolulu Airport. The city of Aiea is Hawaii's most densely populated area after Waikiki, and offers a central location between Kapolei, Honolulu, Windward, and East sides.

#### **FEATURES AND AMENITIES**

In addition to the numerous shopping and dining options provided by Pearlridge Center, the building features the Bank of Hawaii on the first floor for Tenant's convenient access. With views of Pearl Harbor, Pearlridge Office Center is serviced by two elevators, and sits directly adjacent to the Pali Momi Hospital.