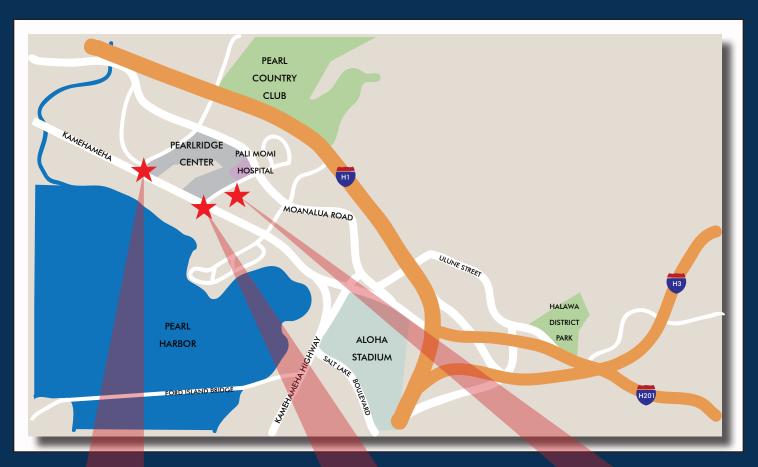

#### AMERICAN SAVINGS BANK BUILDING

98-200 Kamehameha Highway Aiea, Hl

#### **FEATURES AND AMENITIES**

Located at the gateway entrance to the Pearlridge Center off Kamehameha Highway at Pali Momi Street, American Savings Bank Building is easily accessed from almost any direction within Aiea. The four-story building offers tenants with an abundance of customer parking, a feature not provided by its competitors.

#### **BUILDING AREA**

23,479 Total Rentable Square Feet

#### **PARKING**

Ample free parking is available for Tenants adjacent to the building in the Pearlridge Center.

#### AIR CONDITIONING & BUILDING HOURS

| Monday - Friday | 7:30am - 6:00pm  |
|-----------------|------------------|
| Saturday        | 8:00am - 12:00pm |
| Sunday          | Closed           |
| Holidays        |                  |
|                 |                  |

#### **BUILDING HOLIDAYS**

New Year's Day Memorial Day Independence Day Thanksgiving Day Christmas Day Labor Day