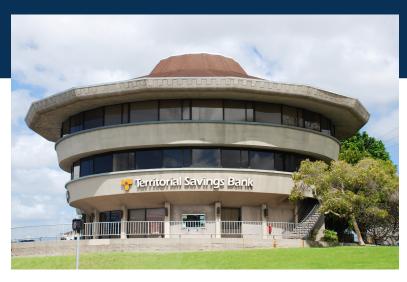

#### TERRITORIAL SAVINGS BANK BUILDING

98-084 Kamehameha Highway Aiea, Hl

### TERRITORIAL SAVINGS BANK BUILDING

#### **FEATURES AND AMENITIES**

The Territorial Savings Bank Building is a landmark office building offering an identity and location within the heart of the Pearl City commercial corridor. It is serviced by two elevators, and the unique circular floor plan provides views of Pearl Harbor from almost every vantage point on each floor.