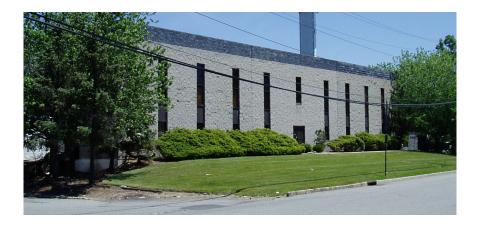

## 18-F Commerce Road Fairfield

Size:

## 5,200 Square Feet

Office:  $\pm 744$  Sq Ft

Ceilings: 24' Height

Loading: 1 Tailgate

Taxes, CAM & Mgt.: Approx. \$3.36/sq ft (2019)

Lease Price: \$9.75/sq ft Net

All information is from a source deemed to be reliable, however, No warranty or representation, express or implied, is made to the accuracy of the information contained herein, and same is submitted subject to errors, omission, change of price, rental or other conditions, withdrawal without notice, and to any special conditions imposed by our principals and clients.