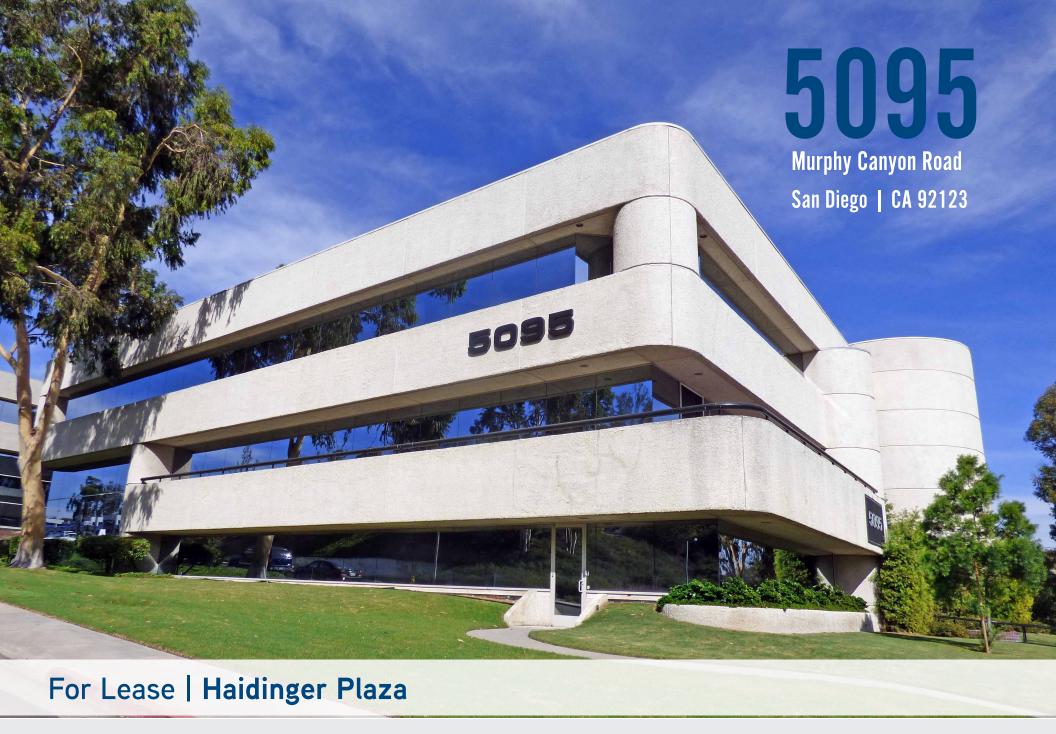

## For Lease

5095 Murphy Canyon Road, San Diego, CA 92123

### **Property Highlight**

- Walkable amenities
- Building top signage available facing the I-15 freeway
- Freeway signage is available
- Courtyard style atrium
- 4/1,000 USF Parking
- AT&T, Cox, and Spectrum provide internet and fiber service

### Lease Rate: \$1.85/SF + Electricity

| SUITE | SIZE (SF) | AVAILABLE         | COMMENTS                                                                  |
|-------|-----------|-------------------|---------------------------------------------------------------------------|
| 255   | 3,453     | 30 Days<br>Notice | Reception, 6 offices, conference room, training room and large open area. |

<sup>\*</sup>Divisible to 1,450 RSF & 2,003 RSF Suites







# **Availability**

**SUITE 255*