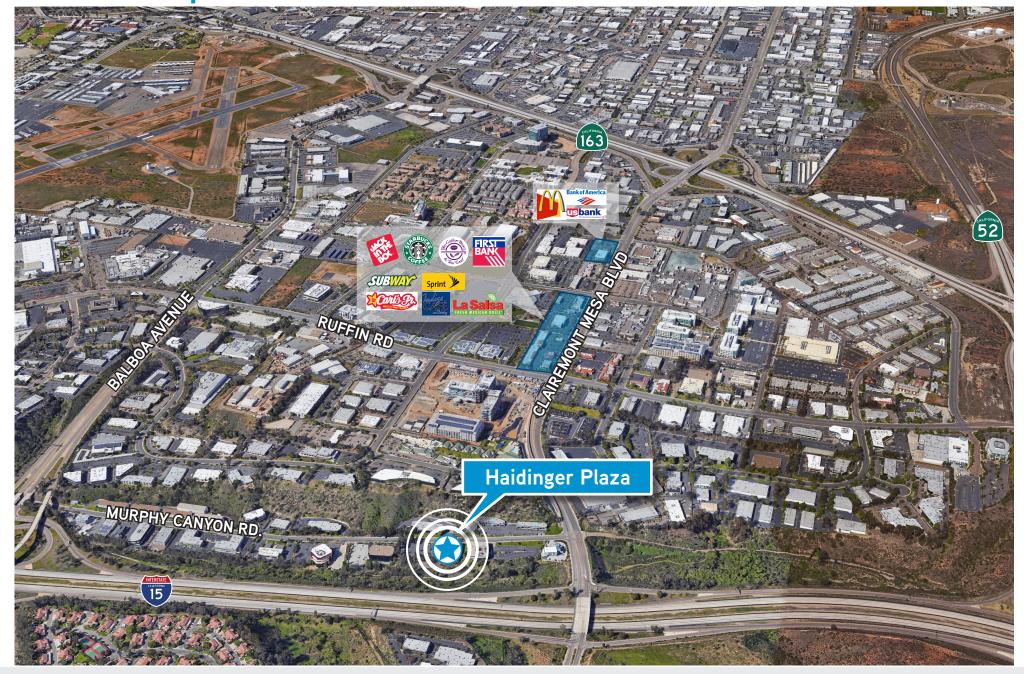

rovide internet and fiber service

### Lease Rate: \$1.85/SF + Electricity

| SUITE | SIZE (SF) | AVAILABLE         | COMMENTS                                                                  |
|-------|-----------|-------------------|---------------------------------------------------------------------------|
| 255   | 3,453     | 30 Days<br>Notice | Reception, 6 offices, conference room, training room and large open area. |

<sup>\*</sup>Divisible to 1,450 RSF & 2,003 RSF Suites







# **Availability**

**SUITE 255** | Approximately: 3,453 RSF | Available: 30 Days Notice

Description:

Reception, 6 offices, conference room, training room and large open area

\*Divisible to 1,450 RSF & 2,003 RSF Suites

# Current Floorplan Hypothetical Floorplan 1,450 RSF 2,003 RSF

# **Location Map**