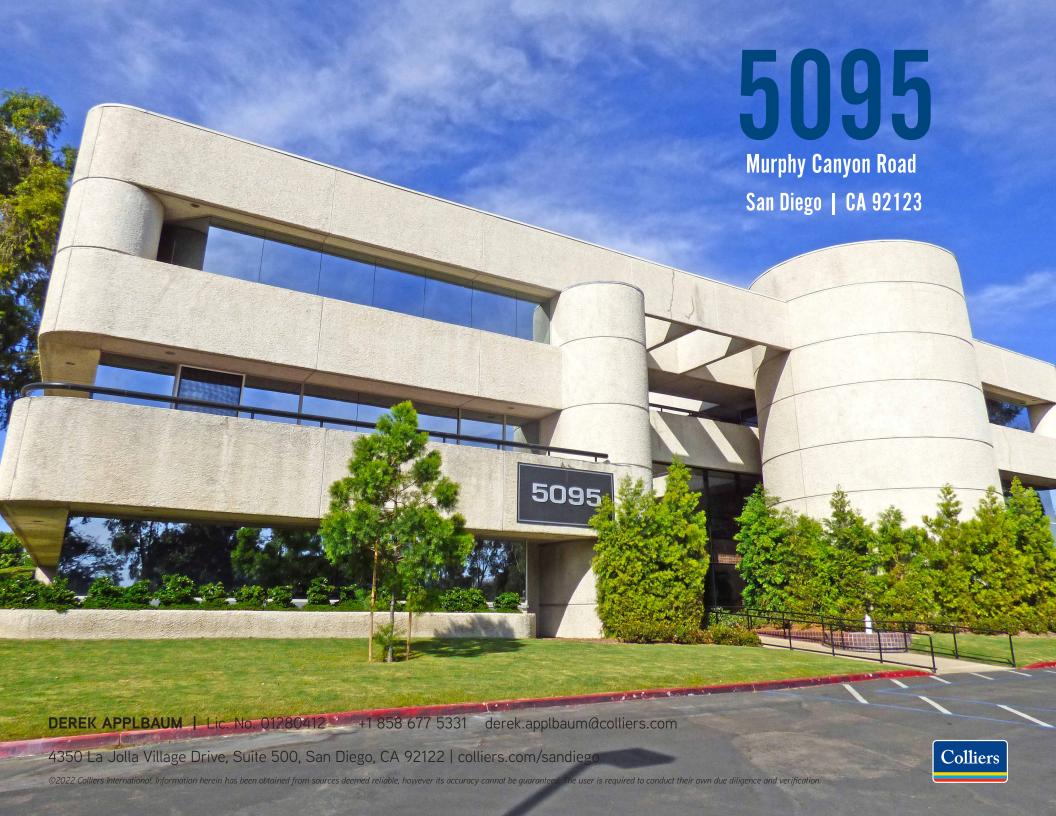

de internet and fiber service

### Lease Rate: \$1.85/SF + Electricity

| SUITE | SIZE (SF) | AVAILABLE         | COMMENTS                                                                  |
|-------|-----------|-------------------|---------------------------------------------------------------------------|
| 255   | 3,453     | 30 Days<br>Notice | Reception, 6 offices, conference room, training room and large open area. |

<sup>\*</sup>Divisible to 1,450 RSF & 2,003 RSF Suites







# **Availability**

**SUITE 255** | Approximately: 3,453 RSF | Available: 30 Days Notice

Description:

Reception, 6 offices, conference room, training room and large open area

\*Divisible to 1,450 RSF & 2,003 RSF Suites

# Current Floorplan Hypothetical Floorplan 1,450 RSF 2,003 RSF

# **Location Map**