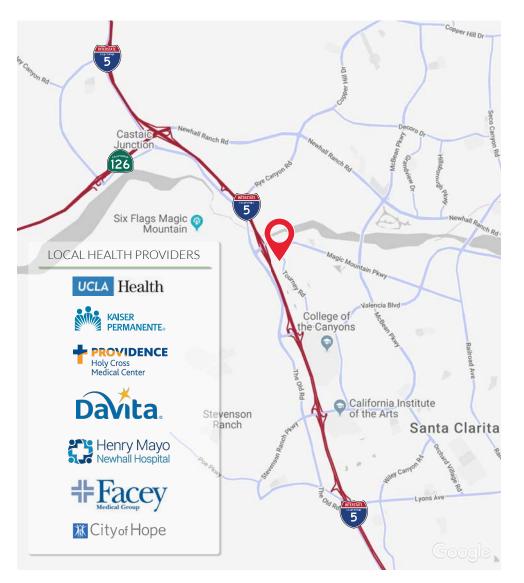

## LOCATION HIGHLIGHTS:

- Prime Valencia Location with Excellent Demographics
- Located within Valencia Corporate Center between Valencia Blvd and Magic
   Mountain Parkway
- Local Health Providers:

Kaiser Permanente, UCLA Health, Henry Mayo Newhall Memorial Hospital, Providence Holy Cross, FACEY, City of Hope, DaVita and many other Medical Establishments

### Major Amenities:

Valencia Town Center Amenities, Hyatt Hotel & Conference Center, Fitness Facilities, Daycare Centers, Restaurants, Shopping and Championship Golf Courses

- Minutes from Magic Mountain & Newhall Ranch Development (Under Construction)
- Immediate Access to I-5 Freeway Onramp
- Easy access to San Fernando Valley, Los Angeles, Glendale and Pasadena