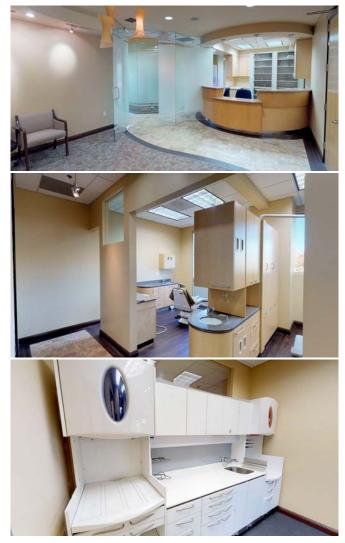

## PROPERTY HIGHLIGHTS

- Fully Built Out Dental Suite Equipped with Chairs and Laboratory
- Upgraded Common Area with High-End Finishes
- Outside Break Area with Lavish Landscape
- Extensive Wrap-Around Window Line
- Elevator Served
- Free and Convenient Surface Parking
- Professionally Managed