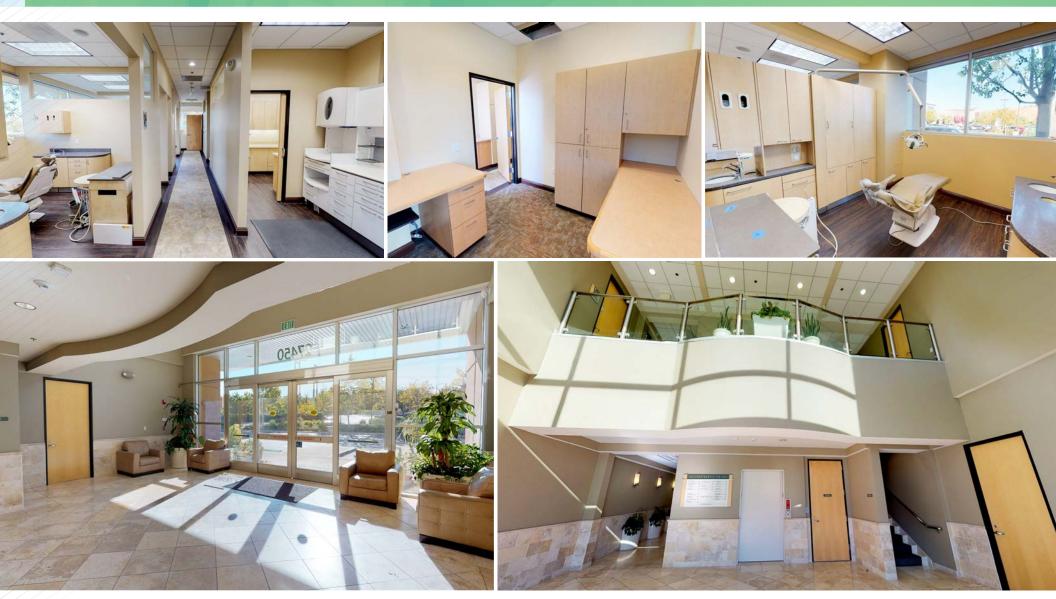

## PROPERTY HIGHLIGHTS

- Fully Built Out Dental Suite Equipped with Chairs and Laboratory
- Upgraded Common Area with High-End Finishes
- Outside Break Area with Lavish Landscape
- Extensive Wrap-Around Window Line
- Elevator Served
- Free and Convenient Surface Parking
- Professionally Managed