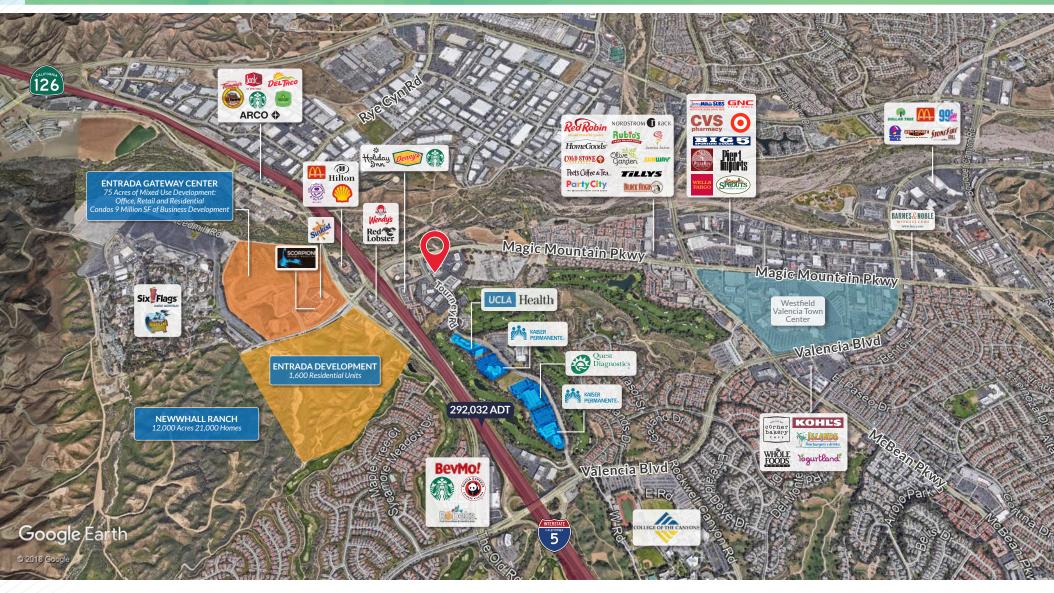

## LOCATION HIGHLIGHTS:

- Prime Valencia Location with Excellent Demographics
- Located within Valencia Corporate Center between Valencia Blvd and Magic
   Mountain Parkway
- Local Health Providers:

Kaiser Permanente, UCLA Health, Henry Mayo Newhall Memorial Hospital, Providence Holy Cross, FACEY, City of Hope, DaVita and many other Medical Establishments

### Major Amenities:

Valencia Town Center Amenities, Hyatt Hotel & Conference Center, Fitness Facilities, Daycare Centers, Restaurants, Shopping and Championship Golf Courses

- Minutes from Magic Mountain & Newhall Ranch Development (Under Construction)
- Immediate Access to I-5 Freeway Onramp
- Easy access to San Fernando Valley, Los Angeles, Glendale and Pasadena