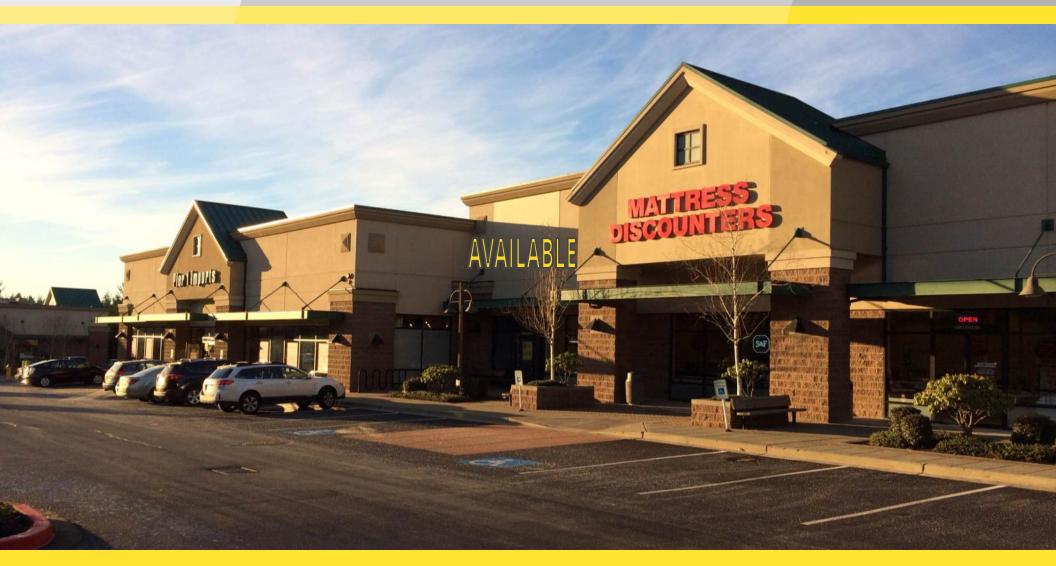

#### **AVAILABLE**

- 1,500+/- sq ft available immediately
- One of the few opportunities to have signage on Borgen Blvd.
- Lease Rate: \$24 per sq ft, NNN

### **Property Highlights**

- Great project anchored by Home Depot, Petco, Office Depot and Pier 1 Imports!
- Location is seen from Borgen Blvd.
- Great Gig Harbor North location with anchors outperforming sales projections!