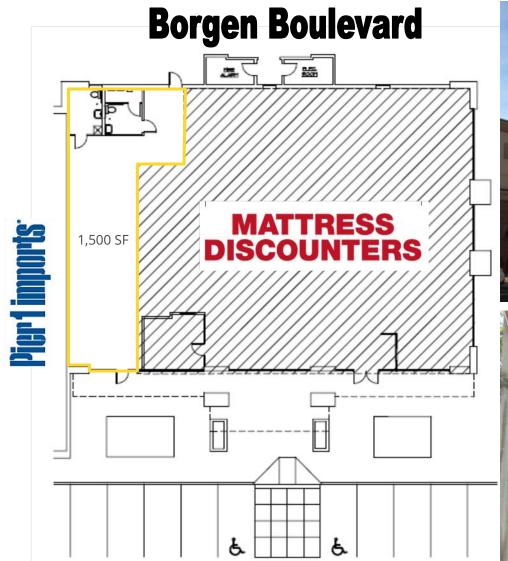

#### **AVAILABLE**

- 1,500+/- sq ft available immediately
- One of the few opportunities to have signage on Borgen Blvd.
- Lease Rate: \$24 per sq ft, NNN

### **Property Highlights**

- Great project anchored by Home Depot, Petco, Office Depot and Pier 1 Imports!
- Location is seen from Borgen Blvd.
- Great Gig Harbor North location with anchors outperforming sales projections!