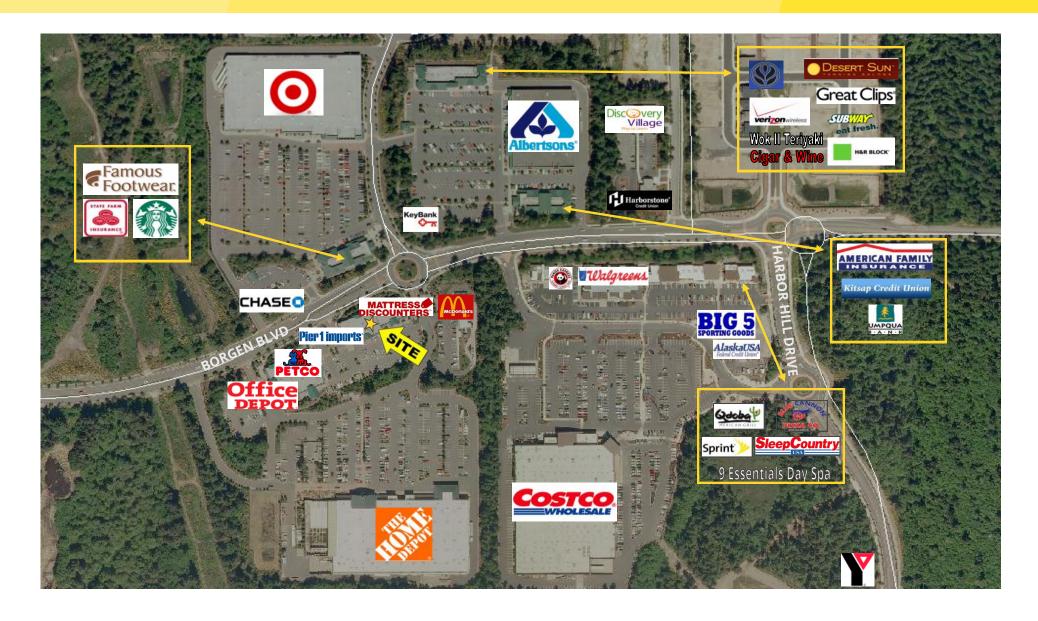

#### **LOCATION DETAILS**

- Located in the heart of the growing Gig Harbor Community and on Borgen Blvd
- Site is located just off of Highway 16
- Traffic Counts on Borgen Blvd: 19,000 cars per day
- Traffic Counts on Highway 16: 50,000 cars per day

### **Property Highlights**

- Great project anchored by Home Depot, Petco, Office Depot and Pier 1 Imports!
- Location is seen from Borgen Blvd.
- Great Gig Harbor North location with anchors outperforming sales projections!