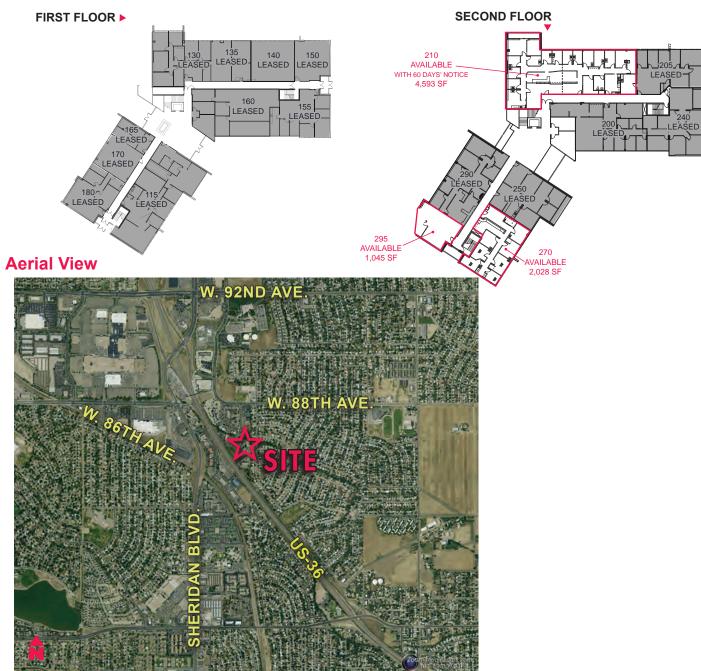

### **Office For Lease**

**Space Available:** 1,045 - 4,593 SF

Lease Rate: \$15.50/SF Full Service

#### Details

Space Available: 1,045-4,593 SF Lease Rate: \$15.50/SF Full Service Elevator: Yes Building Size: 37,071 SF Terms: 1-5 Years TI Allowance: Negotiable

#### • Floorplan