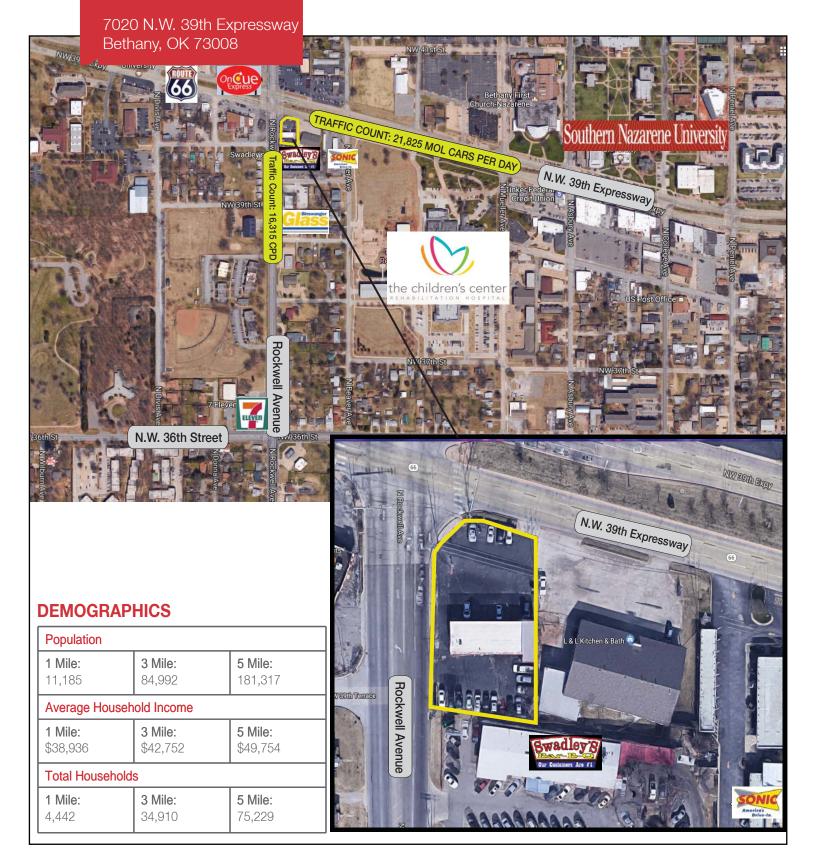

# 7020 N.W. 39th Expressway

Bethany, Oklahoma 73008

## **PROPERTY HIGHLIGHTS**

- Auto Related Retail
- High Traffic, High Visibility
- Busy S.E. Corner of Rockwell & 39th Expressway
- Historic Highway 66 Frontage
- Commercial Zoning

| TOTAL SF      | 2,490 SF MOL          |
|---------------|-----------------------|
| LAND IN ACRES | 0.3186 MOL            |
| ZONING        | C-G Community General |
| GENERAL USE   | Retail                |
| TAXES         | \$2,133               |