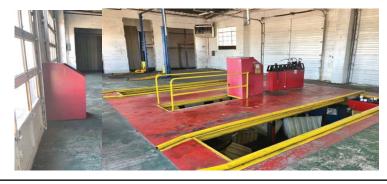

## **PROPERTY HIGHLIGHTS**

- Auto Related Retail
- High Traffic, High Visibility
- Busy S.E. Corner of Rockwell & 39th Expressway
- Historic Highway 66 Frontage
- Commercial Zoning

| TOTAL SF      | 2,490 SF MOL          |
|---------------|-----------------------|
| LAND IN ACRES | 0.3186 MOL            |
| ZONING        | C-G Community General |
| GENERAL USE   | Retail                |
| TAXES         | \$2,133               |