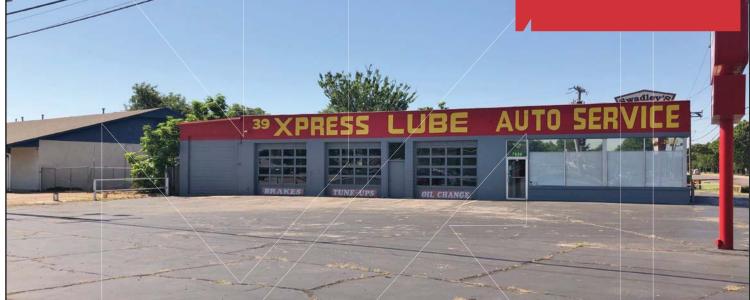

Retail Building For Sale or Lease

2,490 SF & 0.32 Acres MOL

Sales Price: \$425,000

Lease Price: \$12.05/SF NNN

# 7020 N.W. 39th Expressway

Bethany, Oklahoma 73008

## **PROPERTY HIGHLIGHTS**

- Auto Related Retail
- High Traffic, High Visibility
- Busy S.E. Corner of Rockwell & 39th Expressway
- Historic Highway 66 Frontage
- Commercial Zoning

| TOTAL SF      | 2,490 SF MOL          |
|---------------|-----------------------|
| LAND IN ACRES | 0.3186 MOL            |
| ZONING        | C-G Community General |
| GENERAL USE   | Retail                |
| TAXES         | \$2,133               |