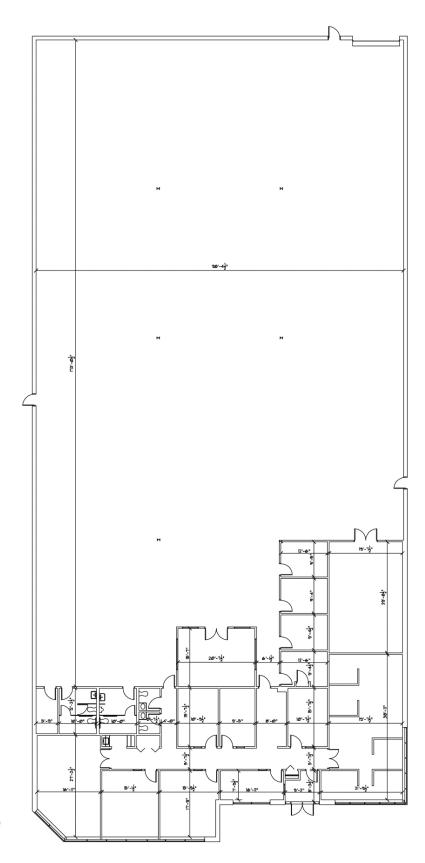

| Power:                                | 600 Amps, 240 Volts |
| Heat Type:                            | Gas Unit            |
| Sprinklers:                           | Yes                 |
| Total Parking:                        | N/A                 |
| Available:                            | Immediately         |
|                                       |                     |



Comments: Good clean space, can remodel to suit. Twin building next door is available as well. Available as-is.

For additional information, contact:
Paul Hoge, (248) 948-0103
paulhoge@signatureassociates.com
John Boyd, (248) 948-0102
jboyd@signatureassociates.com





One Towne Square, Suite 1200 - Southfield, Michigan 48076 www.signatureassociates.com



## 2354 Bellingham Drive, Troy, MI

#### Floor Plan





2354 Bellingham Drive Troy, Michigan

# For Lease

2354 Bellingham Street Troy, Michigan

## 2354 Bellingham Drive, Troy, MI

# Site Plan 303.23' INT. TRUCKWELL 2360 BELLINGHAM 2354 BELLINGHAM 19,760 SQ.FT. 19,775 SQ.FT. H=16' H=16' Ġ. Ġ 45.44 30.00 BELLINGHAM STREET

261.30'