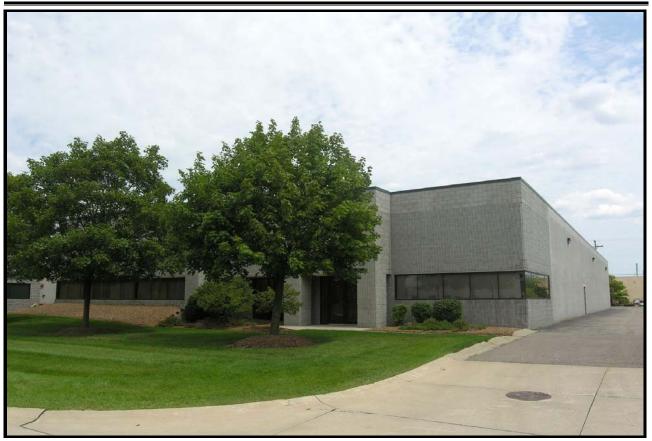

## For Lease

### 2354 Bellingham Drive, Troy, MI

| 200 : 201111911a111 21110, 110y, 1111 |                     |
|---------------------------------------|---------------------|
| Total Bldg Sq. Ft.:                   | 19,775              |
| Available Sq. Ft.:                    | 19,775              |
| Total Shop Sq. Ft.:                   | 16,921              |
| Total Office Sq. Ft.:                 | 2,854               |
| Lease Rate:                           | \$2.95 NNN          |
| Zoning:                               | Ind. Improved       |
| Acreage:                              | 2.42                |
| Clear Height:                         | 16'                 |
| Truckwells / Grade Doors:             | 0/1                 |
| Power:                                | 600 Amps, 240 Volts |
| Heat Type:                            | Gas Unit            |
| Sprinklers:                           | Yes                 |
| Total Parking:                        | N/A                 |
| Available:                            | Immediately         |
|                                       |                     |

Comments: Good clean space, can remodel to suit. Twin building next door is available as well. Available as-is.

For additional information, contact:
Paul Hoge, (248) 948-0103
paulhoge@signatureassociates.com
John Boyd, (248) 948-0102
jboyd@signatureassociates.com