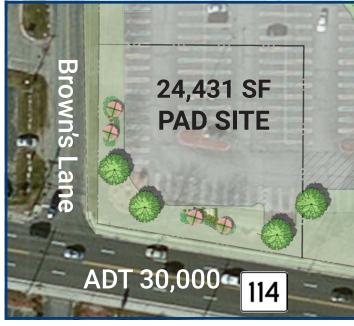

### **Property Profile:**

Pad Size: 24.431 SF

Retail Subject to Stop & Shop Exclusives Uses:

Estimated at 4,000 - 7,200 SF **Building Size:** 

Frontage: 140 Feet Visibility: Very Good Ingress/Egress: Very Good **Traffic Count:** 30,000 ADT