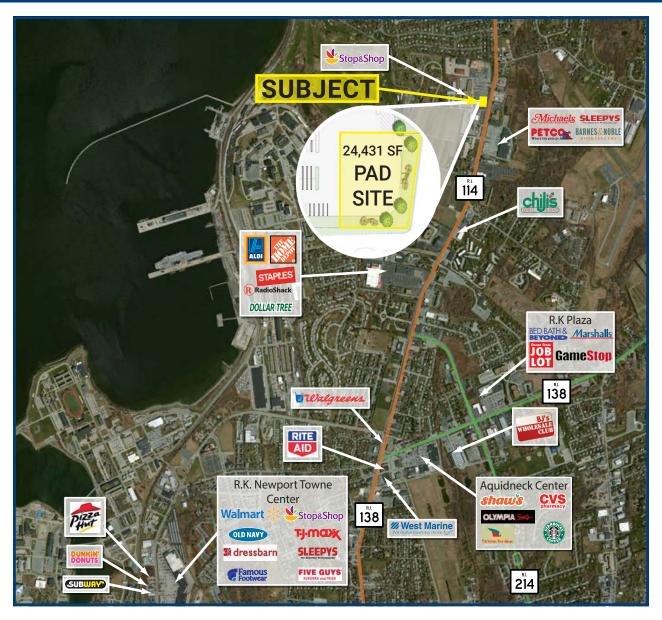

# ROUTE 114 RETAIL PAD LEASE OPPORTUNITY WITH SUPER STOP & SHOP 1360 West Main Road • Middletown, RI 02842

### **Property Profile:**

Pad Size: 24.431 SF

Retail Subject to Stop & Shop Exclusives Uses:

Estimated at 4,000 - 7,200 SF **Building Size:** 

Frontage: 140 Feet Visibility: Very Good Ingress/Egress: Very Good **Traffic Count:** 30,000 ADT