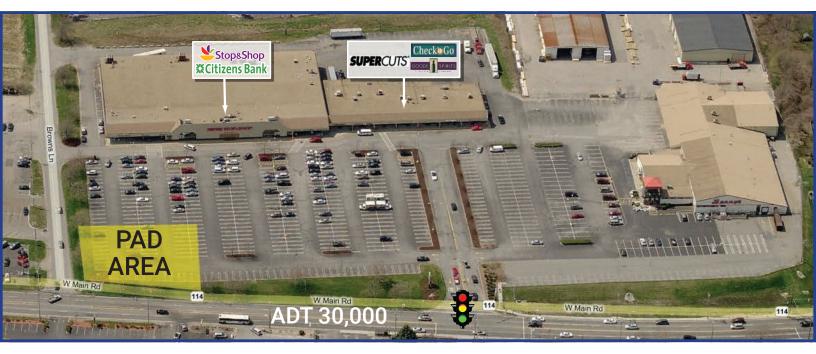

### **Property Profile:**

Pad Size: 24.431 SF

Retail Subject to Stop & Shop Exclusives Uses:

Estimated at 4,000 - 7,200 SF **Building Size:** 

Frontage: 140 Feet Visibility: Very Good Ingress/Egress: Very Good **Traffic Count:** 30,000 ADT

**Traffic Signal:** Yes

Services: Town Water & Sewer

**Parking Spaces:** 5 to 1

Trade Area:

|                    | 3 - MILE | 5 - MILE | 7 - MILE |
|--------------------|----------|----------|----------|
| Total Population   | 29,665   | 53,121   | 63,954   |
| Total Households   | 12,197   | 22,777   | 27,505   |
| Med. HH Income     | \$67,806 | \$72,231 | \$75,007 |
| Owner Occ. Housing | 6,501    | 12,482   | 16,009   |