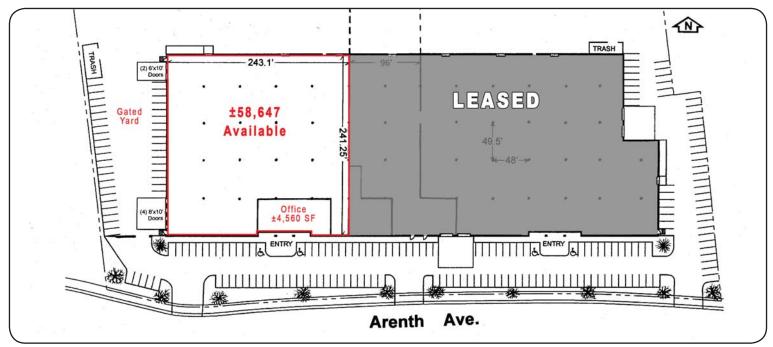

## **Property Amenities:**

- · Central City of Industry Location
- 6 Loading Dock Doors
- 1 Ground Level Door
- 24' Minimum Clear Height
- Gated Yard Area
- Ample Parking
- · Fully Sprinklered
- 400 Amps, 277/480 Volts Power, Phase 3
- Easy Access to the 60 Freeway and Valley Blvd
- · Apppointment to Show