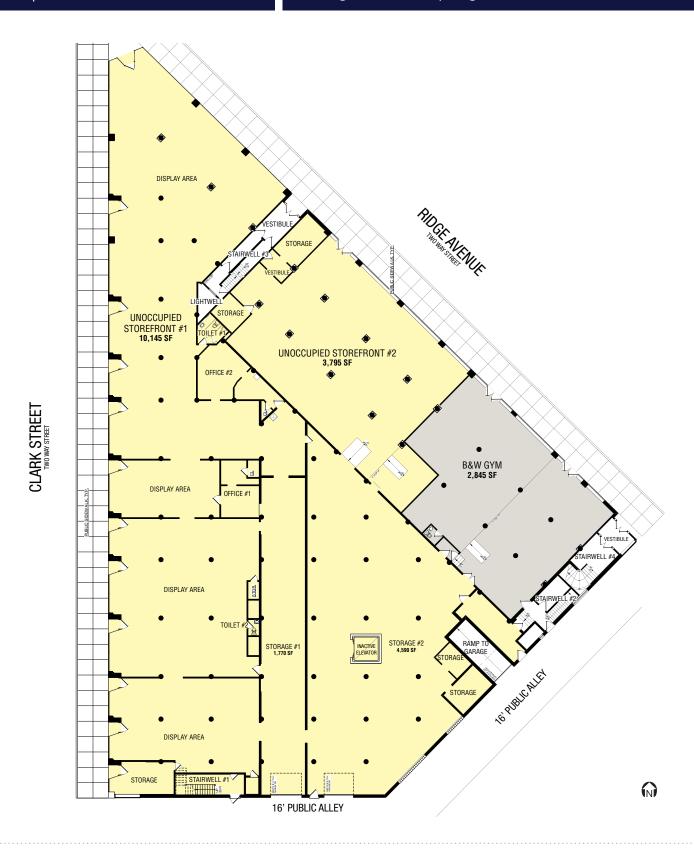

## 5917 N. Clark Street

Chicago, IL 60660 | Edgewater

- ±20,300 SF available on the corner of Clark Street & Ridge Avenue
- Multiple demising options
- Potential for 22 spaces at grade
- 20 underground parking spaces
- Maximum exposure with high visibility and traffic counts on Clark Street & Ridge Avenue
- 52 renovated residential units above the ground floor retail
- Easy access to Lake Shore Drive
- Located just north of the booming Clark Street
  Corridor, across the street from Nicholas Senn High
  School (1,361 students) and ±1 mile southwest of
  Loyola University (16,437 students)