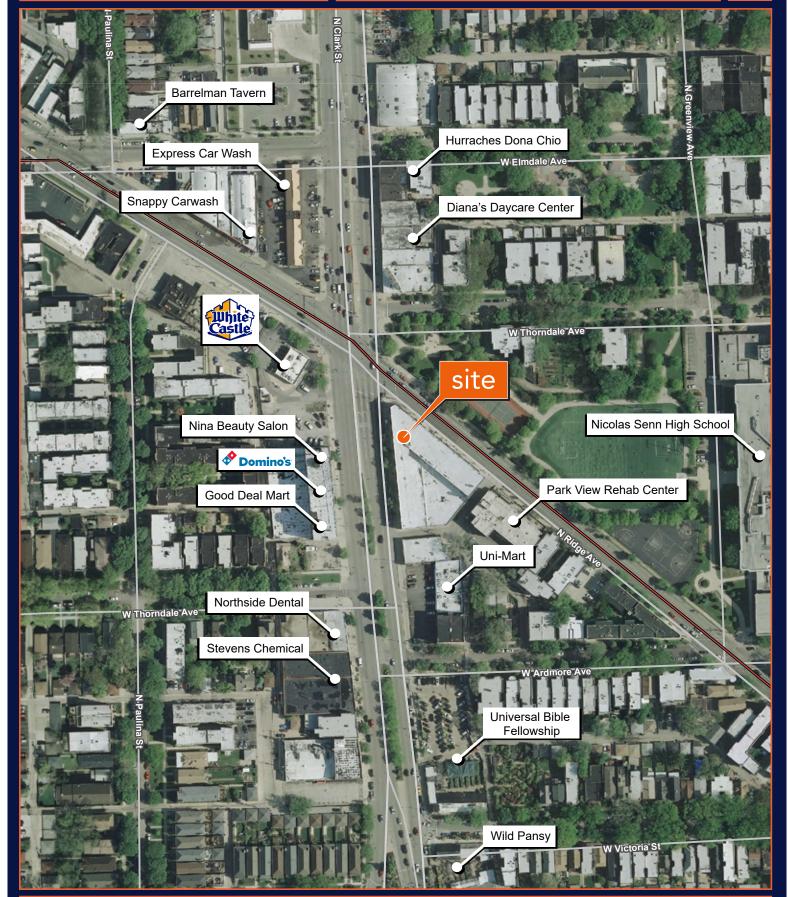

## 5917 N. Clark Street

Chicago, IL 60660 | Edgewater

- ±20,300 SF available on the corner of Clark Street & Ridge Avenue
- Multiple demising options
- Potential for 22 spaces at grade
- 20 underground parking spaces
- Maximum exposure with high visibility and traffic counts on Clark Street & Ridge Avenue
- 52 renovated residential units above the ground floor retail
- Easy access to Lake Shore Drive
- Located just north of the booming Clark Street
  Corridor, across the street from Nicholas Senn High
  School (1,361 students) and ±1 mile southwest of
  Loyola University (16,437 students)