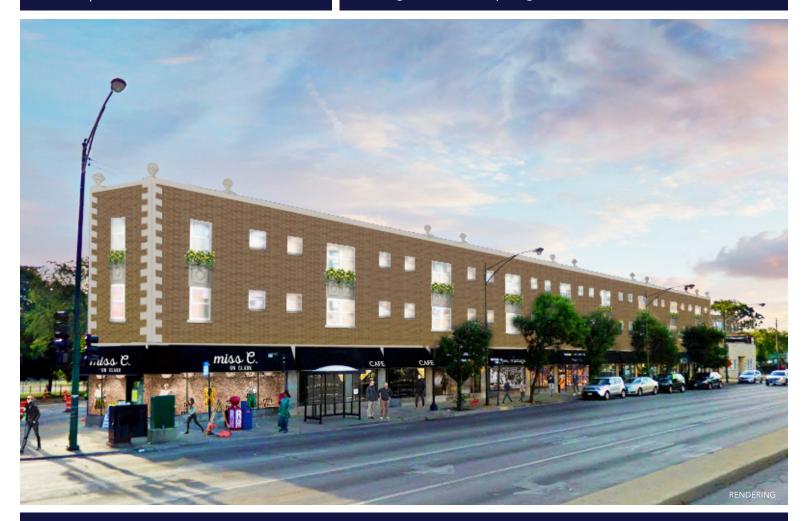

## 5917 N. Clark Street

Chicago, IL 60660 | Edgewater

- ±20,300 SF available on the corner of Clark Street & Ridge Avenue
- Multiple demising options
- Potential for 22 spaces at grade
- 20 underground parking spaces
- Maximum exposure with high visibility and traffic counts on Clark Street & Ridge Avenue
- 52 renovated residential units above the ground floor retail
- Easy access to Lake Shore Drive
- Located just north of the booming Clark Street
  Corridor, across the street from Nicholas Senn High
  School (1,361 students) and ±1 mile southwest of
  Loyola University (16,437 students)