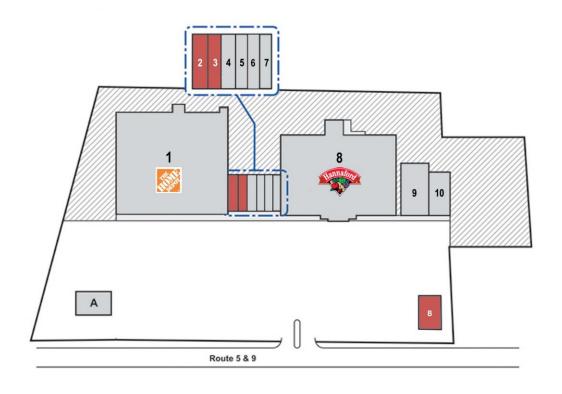

### Space Available

2 1,800 sf

B Pad B

3 1,800 sf

### **Current Tenants**

- 1 The Home Depot
- 2 Chinese Restaurant
- 4 Children's Clothing Store
- 5 GNC
- 6 Barber Shop

- 7 Nail Salon
- 8 Hannaford Supermarket
- 9 Rite Aid
- 10 Hallmark
- A Citizens Bank