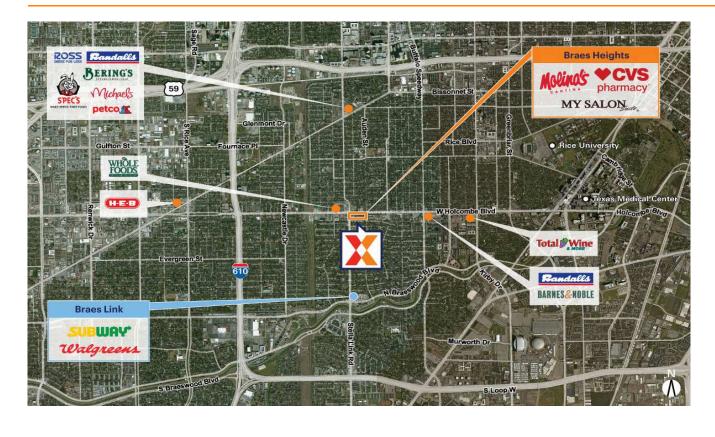

# **Braes Heights**

Houston-The Woodlands-Sugar Land, TX

29.7056, -95.4383 3737-3949 Bellaire Boulevard | Houston, TX 77025

Retail space for lease located in Southside Place at the SE Corner of Bellaire Blvd (32,000 VPD) and Stella Link Rd. (17,300 VPD)

1.5 miles West of the Texas Medical Center which is the world's largest med center at more than 50M SF. This grouping of hospitals sees more than 8 million patients annually and employs 106,000 people. The Med Center is part of the 8th largest business district in the U.S.

Densely populated affluent customer base (187,000+ ppl within 3 mi. / \$227,000+ Avg HHI within 1 mi.)

Southside Place was ranked the 14th wealthiest location in Texas per capita (As of the 2010 Census)

In 2012 the *Houston Press* ranked the center the "Best Strip Mall - 2012"