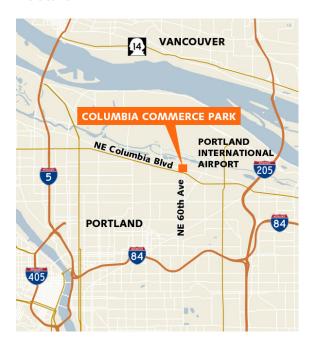

# For Lease

## Columbia Commerce Park

NE Columbia Blvd and 59th Place Portland, OR

Dock high and grade level loading

Heavy power capability

Competitive lease rates

Ample passenger parking/vehicle staging

Close proximity to Portland International Airport, I-205 & I-5



#### Location



#### Contact

**Tony Reser, SIOR** 503.221.2271 treser@kiddermathews.com

Tom Talbot, SIOR 503.221.2270 ttalbot@kiddermathews.com

**Sean McCarthy** 503.221.2278 seanm@kiddermathews.com

CLARION PARTNERS



## For Lease

## Columbia Commerce Park

## **Building 2**

#### 5805 NE Columbia Boulevard

Total SF: 13,000 sf Office: 2,647 sf

Loading: 4 dock, 2 grade

Ceiling Ht: 18'

Rate: \$.38/\$.70 per sf, NNN

## **Building 5**

#### 5781 NE Columbia Boulevard

Total SF: 3,189 sf
Office: 738 sf
Loading: 1 grade
Ceiling Ht: 12'

Rate: \$.40/\$.70 per sf, NNN

## Building B (available 30 day notice)

#### 6440 NE 59th Place

Total SF: 11,088 sf Office: 814 sf

Loading: 1 dock, 1 grade

Ceiling Ht: 22'

Rate: \$.36/\$.70 per sf, NNN

### Site Plan



#### Contact

**Tony Reser, SIOR** 503.221