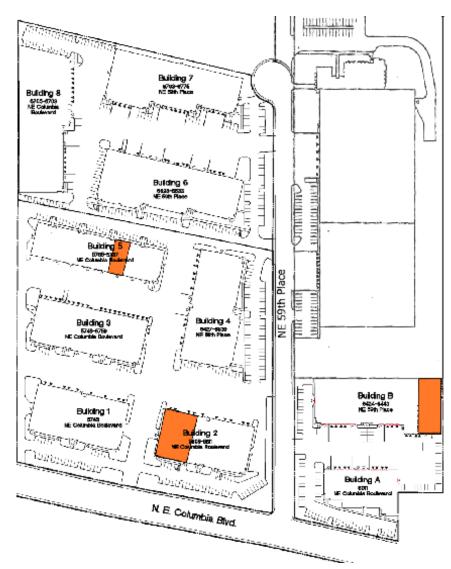

### Site Plan

## **Building 2**

#### 5805 NE Columbia Boulevard

Total SF: 13,000 sf Office: 2,647 sf

Loading: 4 dock, 2 grade

Ceiling Ht: 18'

Rate: \$.38/\$.70 per sf, NNN

## **Building 5**

#### 5781 NE Columbia Boulevard

Total SF: 3,189 sf
Office: 738 sf
Loading: 1 grade
Ceiling Ht: 12'

Rate: \$.40/\$.70 per sf, NNN

## Building B (available 30 day notice)

#### 6440 NE 59th Place

Total SF: 11,088 sf Office: 814 sf

Loading: 1 dock, 1 grade

Ceiling Ht: 22'

Rate: \$.36/\$.70 per sf, NNN