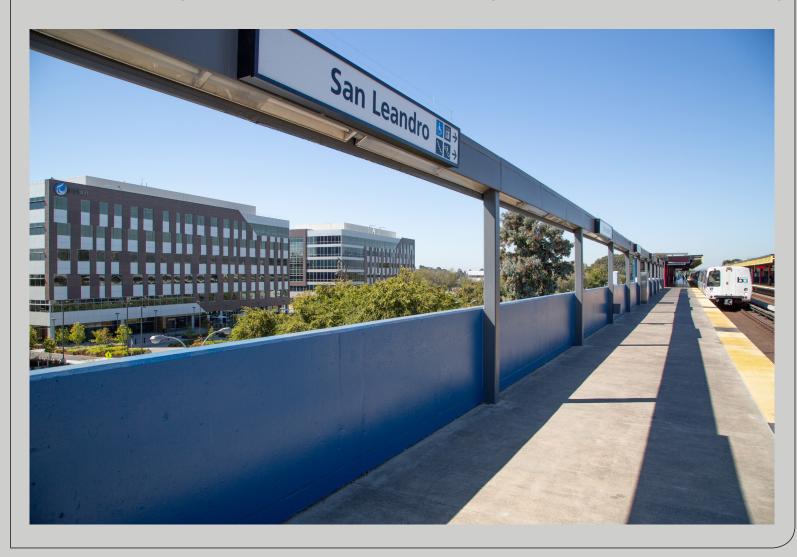

#### **Property Highlights:**

- Extensive lobby, restroom, and base building renovations recently completed for all floors
- 3 blocks to San Leandro Bart station
- Flexible floorplates to accommodate tech/traditional users
- Easy access to I-880, I-580 and the San Leandro BART station
- Up to 2/1,000 parking available in secure parking garage
- Located in the heart of downtown San Leandro

### Why San Leandro

In just 10 years, millennials will make up 75% of the workforce so companies are looking for locations that fit their employees' urban lifestyles and 1298 E. 14th Street offers what millennials want!