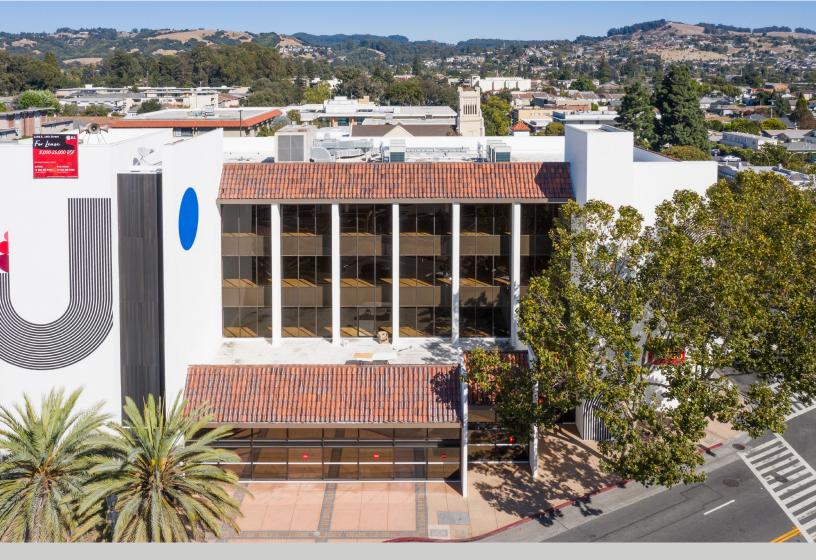

# 1290 East 14th Street

## San Leandro, CA

#### **Property Highlights:**

- Extensive lobby, restroom, and base building renovations recently completed for all floors
- 3 blocks to San Leandro Bart station
- Flexible floorplates to accommodate tech/traditional users
- Easy access to I-880, I-580 and the San Leandro BART station
- Up to 2/1,000 parking available in secure parking garage
- Located in the heart of downtown San Leandro