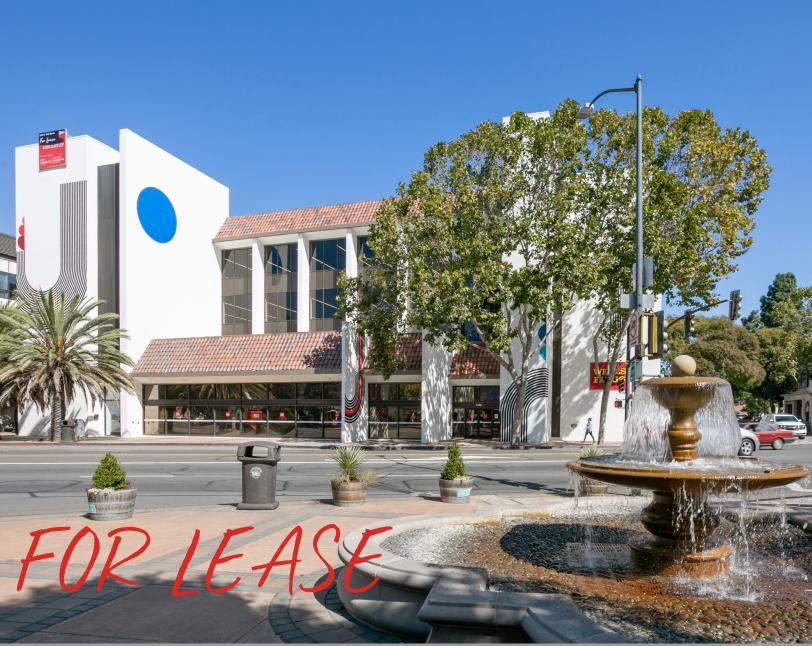

# 1290 East 14th Street

## San Leandro, CA

#### **Property Highlights:**

- Extensive lobby, restroom, and base building renovations recently completed for all floors
- 3 blocks to San Leandro Bart station
- Flexible floorplates to accommodate tech/traditional users
- Easy access to I-880, I-580 and the San Leandro BART station
- Up to 2/1,000 parking available in secure parking garage
- Located in the heart of downtown San Leandro