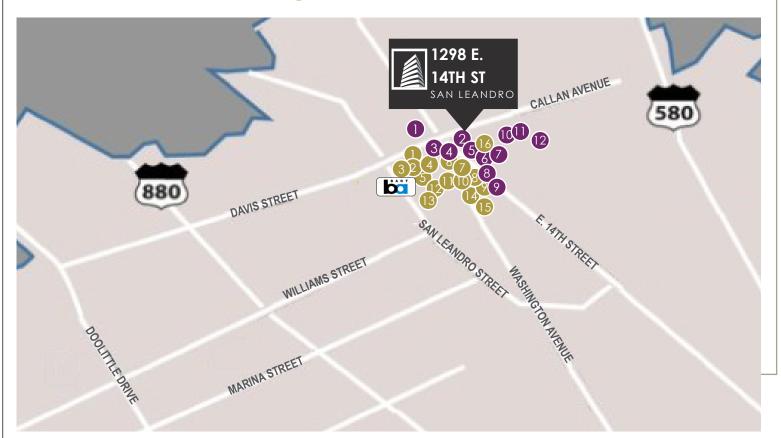

### **Amenities Map**

#### GREAT PLACES TO EAT, GET COFFEE AND MORE WITHIN REACH

| RESTAURANT        |
|-------------------|
| 112017 1010 11 11 |

|    | NAME                       | ADDRESS                |
|----|----------------------------|------------------------|
| 1  | Sizzler                    | 201 Davis Street       |
| 2  | Sushi Musashi              | 1275 Washington Avenue |
| 3  | Rocky's Charcoal Grill     | 300 Estudillo Avenue   |
| 4  | Nation's Giant Hamburgers  | 1335 Washington Avenue |
| 5  | Round Table Pizza          | 1359 Washington Avenue |
| 6  | Taqueria Los Pericos       | 1389 E. 14th Street    |
| 7  | Tsuru Sushi Japanese Rest. | 1429 E. 14th Street    |
| 8  | Daimo Chinese Restaurant   | 1456 E. 14th Street    |
| 9  | Luke's Grill               | 1509 E. 14th Street    |
| 10 | Makiyaki                   | 134 Pelton Center Way  |
| 11 | Cunha's Cocktails          | 155 Pelton Center Way  |
| 12 | Bay's Smoked BBQ           | 185 Pelton Center Way  |
| 13 | Pelton Cafe                | 194 Pelton Center Way  |
| 14 | Ploughman's Restaurant     | 1600 Washington Avenue |
| 15 | Washington Club            | 1746 Washington Avenue |
| 16 | Thai Satay Restaurant      | 1376 E. 14th Street    |

#### RETAIL

|    | NAME                    | ADDRESS              |
|----|-------------------------|----------------------|
| 1  | Union Bank              | 1145 E. 14th Street  |
| 2  | Wells Fargo Bank        | 1298 E. 14th Street  |
| 3  | Comerica Bank           | 1301 E. 14th Street  |
| 4  | Metro PCS               | 1417 E. 14th Street  |
| 5  | Bank of America         | 1400 E. 14th Street  |
| 6  | Fremont Bank            | 1480 E. 14th Street  |
| 7  | AT&T Store              | 1580 E. 14th Street  |
| 8  | US Bank                 | 1585 E. 14th Street  |
| 9  | Chase Bank              | 1601 E. 14th Street  |
| 10 | Cornelius & Co.         | 249 Estudillo Avenue |
| 11 | San Leandro Dental Care | 425 Estudillo Avenue |
| 12 | Davidson Dental Group   | 443 Joaquin Avenue   |