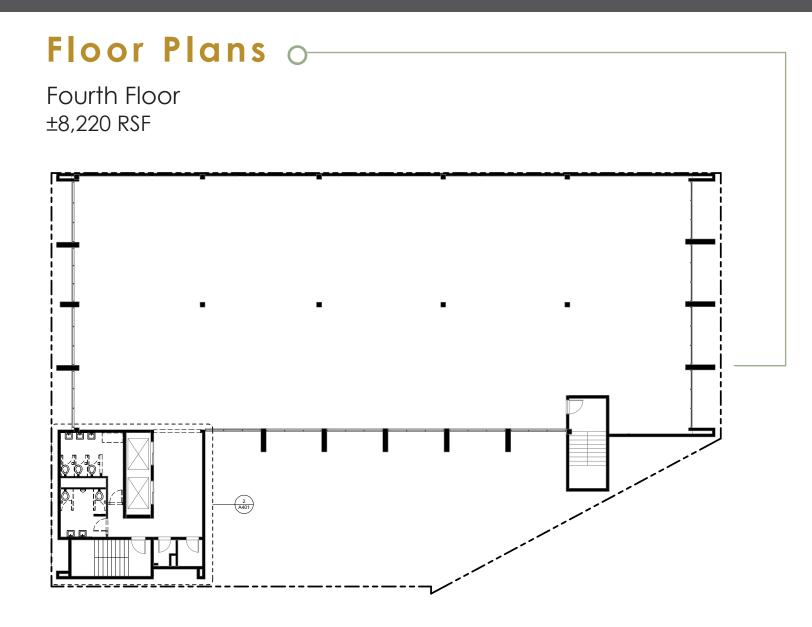

#### **Availability:**

| Suite No. | R.S.F. | Availability Date |
|-----------|--------|-------------------|
| 2nd Floor | ±9,799 | Now               |
| 3rd Floor | ±8,205 | Now               |
| 4th Floor | ±8,220 | Now               |