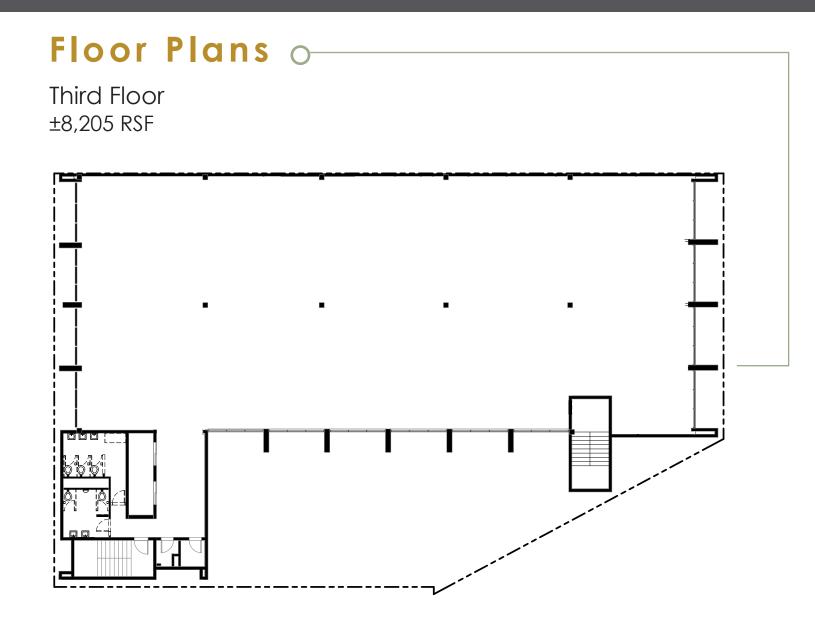

#### **Availability:**

| Suite No. | R.S.F. | Availability Date |
|-----------|--------|-------------------|
| 2nd Floor | ±9,799 | Now               |
| 3rd Floor | ±8,205 | Now               |
| 4th Floor | ±8,220 | Now               |