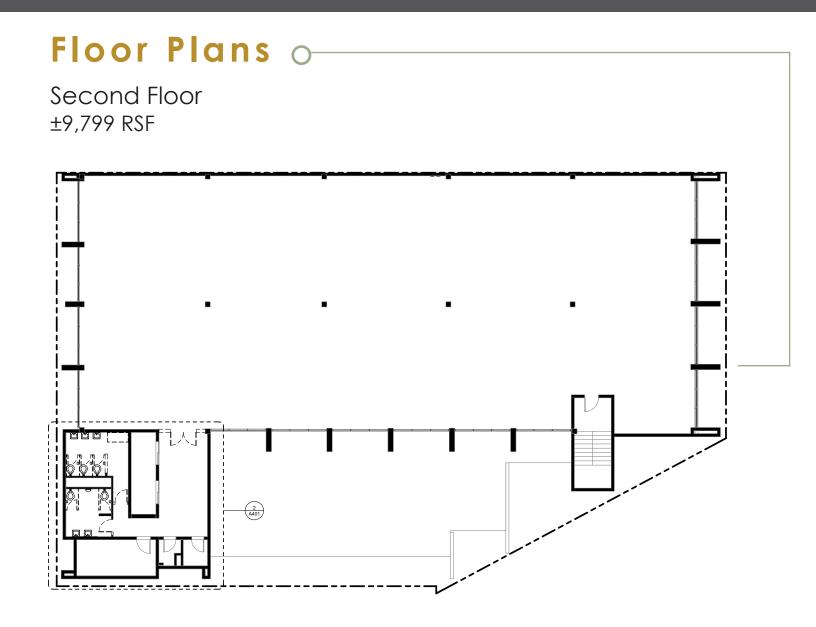

#### **Availability:**

| Suite No. | R.S.F. | Availability Date |
|-----------|--------|-------------------|
| 2nd Floor | ±9,799 | Now               |
| 3rd Floor | ±8,205 | Now               |
| 4th Floor | ±8,220 | Now               |