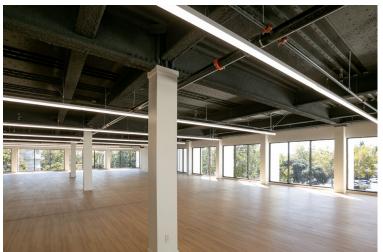

#### **Property Highlights:**

- Extensive lobby, restroom, and base building renovations recently completed for all floors
- 3 blocks to San Leandro Bart station
- Flexible floorplates to accommodate tech/traditional users
- Easy access to I-880, I-580 and the San Leandro BART station
- Up to 2/1,000 parking available in secure parking garage
- Located in the heart of downtown San Leandro

#### **Availability:**

| Suite No. | R.S.F. | Availability Date |
|-----------|--------|-------------------|
| 2nd Floor | ±9,799 | Now               |
| 3rd Floor | ±8,205 | Now               |
| 4th Floor | ±8,220 | Now               |