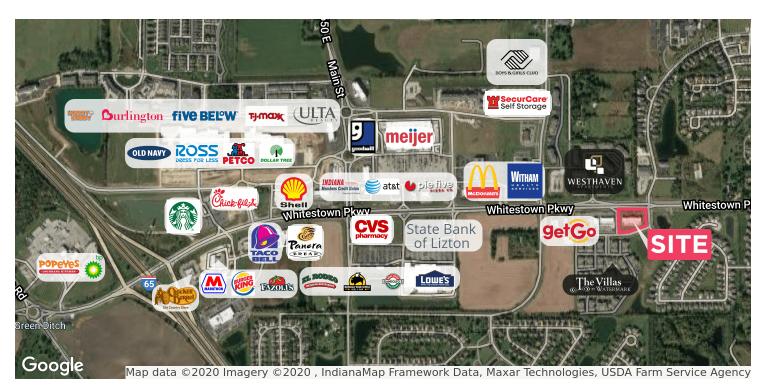

## **AVAILABLE SF**

1,425 SF

1.86 acre retail building anchored by Payless Liquors. Great visibility from Whitestown Parkway. Located 1 mile from I-65 and less than 4 miles from Downtown Zionsville.

- Great visibility
- Whitestown Parkway: 14,755 VPD
- + I-65: 79,000 VPD
- Available license: Beer-Wine-Liquor or Beer-Wine