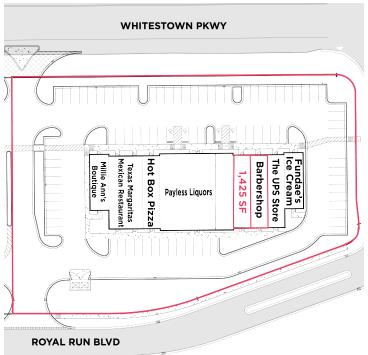

## **AVAILABLE SF**

1,425 SF

1.86 acre retail building anchored by Payless Liquors. Great visibility from Whitestown Parkway. Located 1 mile from I-65 and less than 4 miles from Downtown Zionsville.

- Great visibility
- Whitestown Parkway: 14,755 VPD
- + I-65: 79,000 VPD
- Available license: Beer-Wine-Liquor or Beer-Wine