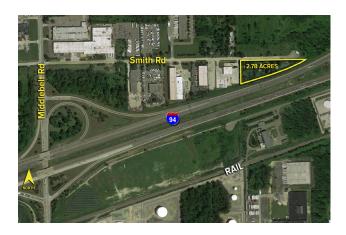

## **LAND** For Sale

**Location:** 28275-28615 Smith Road

Side of Street: South

City: Romulus, MI

Cross Streets: Middlebelt Rd./I-94

County: Wayne

Acreage: 2.78 Improvements: N/A

Zoning: MT-2 Dimensions: