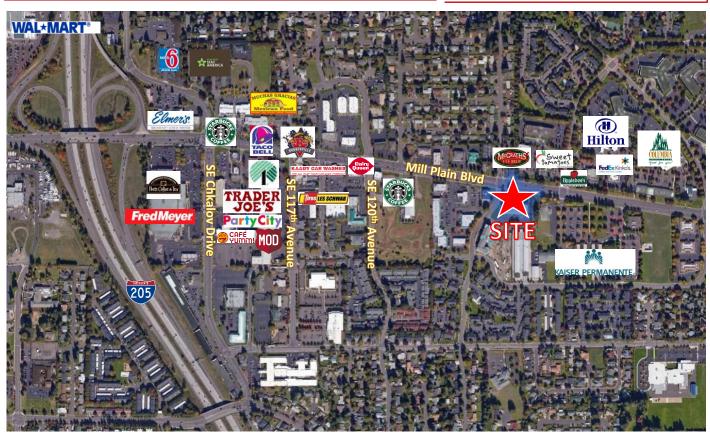

### PROPERTY HIGHLIGHTS

- Located just east of I-205 at the lighted intersection of Mill Plain Boulevard & SE 123rd/124th Avenue
- AVAILABLE:
  - Suite 240 1,160 RSF
  - \$2,195/month
  - 1-year term
- Common area conference room
- Abundant free on-site parking available

### **Average Daily Traffic**

SE Mill Plain Blvd @ SE 126th Ave E - 45,659

SE Mill Plain Blvd @ SE 121st Ave W - 39,563

SE Mill Plain Blvd @ SE 121st Ave E - 46,876