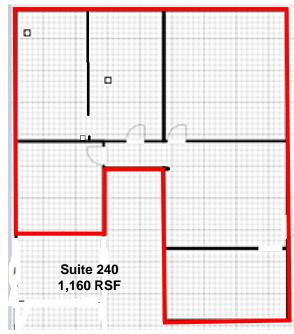

### PROPERTY HIGHLIGHTS

- Located just east of I-205 at the lighted intersection of Mill Plain Boulevard & SE 123rd/124th Avenue
- AVAILABLE:
  - Suite 240 1,160 RSF
  - \$2,195/month
  - 1-year term
- Common area conference room
- Abundant free on-site parking available