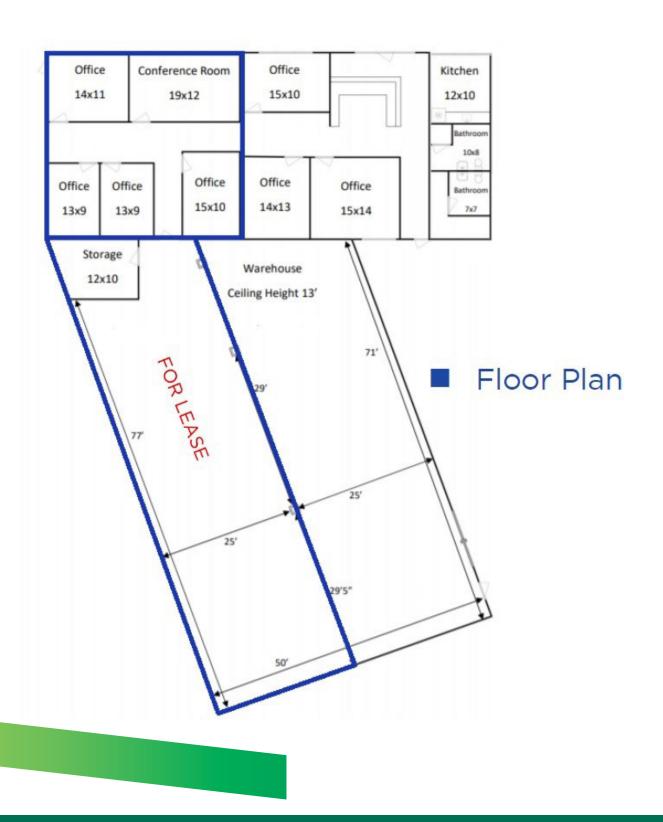

## FLOOR PLAN

### PROPERTY INFO

- 4 private offices
- 1 private conference room
- Plenty of parking
- Corner lot

- High ceilings
- Updated kitchen
- Remodeled waiting area
- Loading dock and bay door for deliveries

LEASE RATE: \$2,600/MONTH