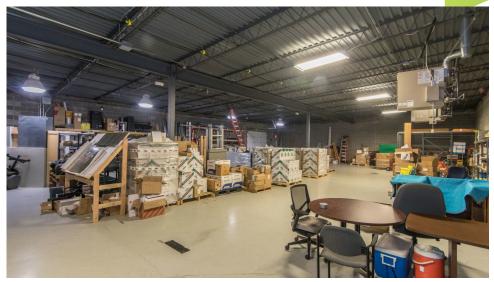

### PROPERTY PHOTOS

### PROPERTY INFO

- 4 private offices
- 1 private conference room
- Plenty of parking
- Corner lot

- High ceilings
- Updated kitchen
- Remodeled waiting area
- Loading dock and bay door for deliveries

LEASE RATE: \$2,600/MONTH