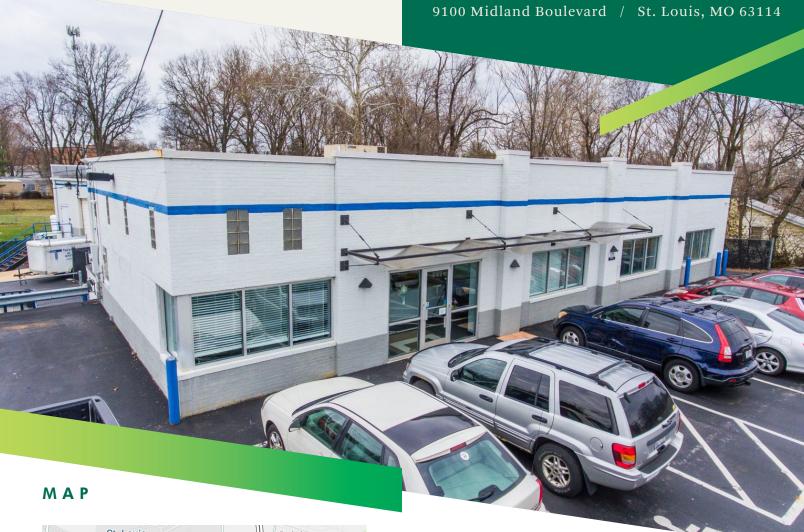

# FOR LEASE

# 3,500 SF OFFICE/WAREHOUSE

# St. Louis Lambert International Airport Woodson Terrace St. Ann Woodson Terrace St. Ann Woodson Terrace St. Ann Woodson Terrace St. John Bel-Ridge Bellerive 9100 MIDLAND BLVD Bel-Nor Greenda

### PROPERTY INFO

- 4 private offices
- 1 private conference room
- Plenty of parking
- Corner lot

- High ceilings
- Updated kitchen
- Remodeled waiting area
- Loading dock and bay door for deliveries

LEASE RATE: \$2,600/MONTH