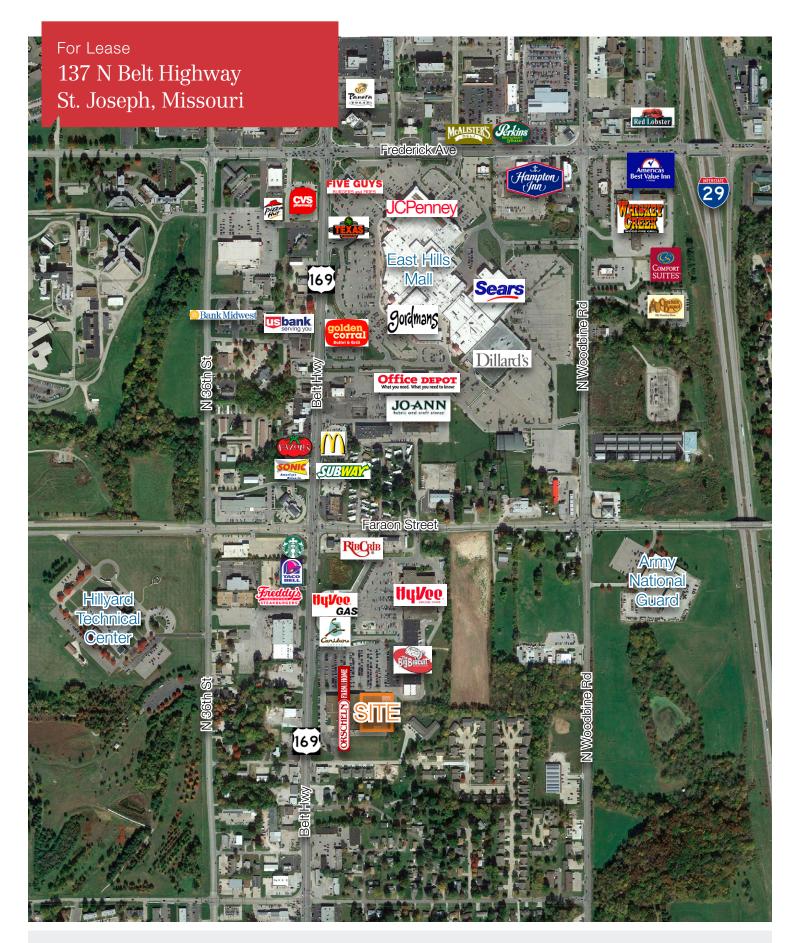

## 137 N Belt Highway

St. Joseph, Missouri

- 27,448 SF Available
- Co-tenants include Orscheln Farm & Home, HyVee, HyVee Gas, Big Biscuit & many more
- Major nearby retailers include East Hills Mall (JCPenney, Dillards, Party City & Gordmans), Office Depot & JoAnn Fabrics & Crafts
- Great access & visibility to Belt Hwy
- Ample parking
- Lease Rate: \$6.50 NNN