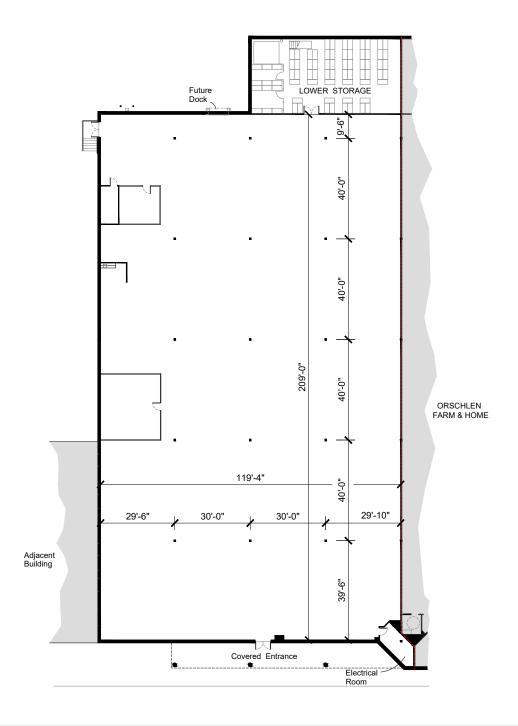

For Lease 27,448 SF

St. Joseph, Missouri

## 137 N Belt Highway

St. Joseph, Missouri

- 27,448 SF Available
- Co-tenants include Orscheln Farm & Home, HyVee, HyVee Gas, Big Biscuit & many more
- Major nearby retailers include East Hills Mall (JCPenney, Dillards, Party City & Gordmans), Office Depot & JoAnn Fabrics & Crafts
- Great access & visibility to Belt Hwy
- Ample parking
- Lease Rate: \$6.50 NNN