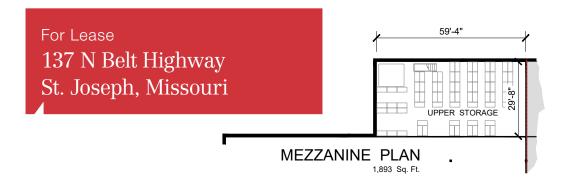

For Lease 27,448 SF

St. Joseph, Missouri

## 137 N Belt Highway

St. Joseph, Missouri

- 27,448 SF Available
- Co-tenants include Orscheln Farm & Home, HyVee, HyVee Gas, Big Biscuit & many more
- Major nearby retailers include East Hills Mall (JCPenney, Dillards, Party City & Gordmans), Office Depot & JoAnn Fabrics & Crafts
- Great access & visibility to Belt Hwy
- Ample parking
- Lease Rate: \$6.50 NNN