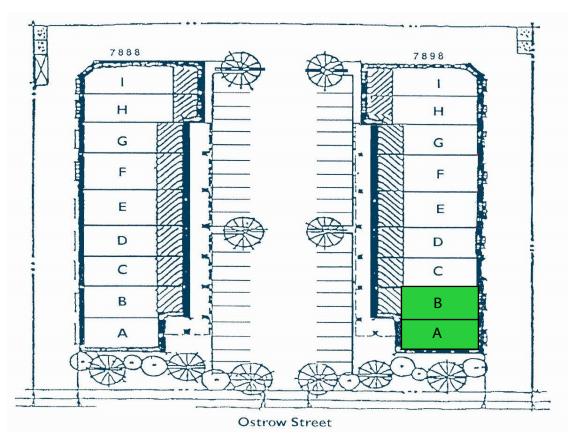

#### **SITE PLAN / AVAILABILITY**

| Address                             | Size     | Lease Rate    | Available   |
|-------------------------------------|----------|---------------|-------------|
| 7898 Ostrow Street,<br>Suites A & B | 2,352 SF | \$1.40/SF MG* | Immediately |

## 7898 OSTROW STREET, SUITES A & B | 2,352 SF