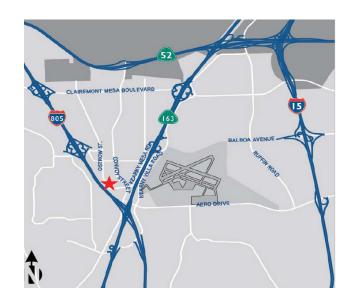

#### **PROPERTY FEATURES**

- + 2 Industrial Warehouse Buildings totaling 23,328 SF
- + City of San Diego IL-2-1 zoning
- + Central Kearny Mesa location
- + Excellent access to I-805, SR-163, SR-52 and minutes to I-15
- + Lease Rate: \$1.40/SF MG
  Modified Gross rates do not include a
  CAM Fee= Approx. \$0.14/PSF/Month)