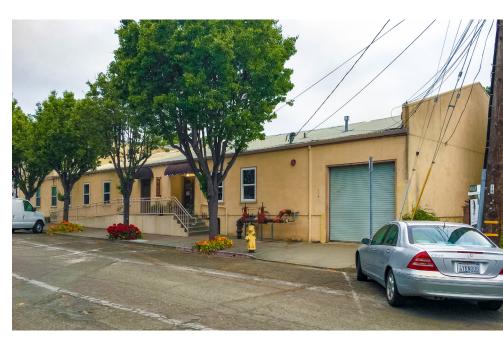

**Top**: View of building from F Street. **Bottom**: Benicia Peddler's Fair (*Source: VisitBenicia.org*)