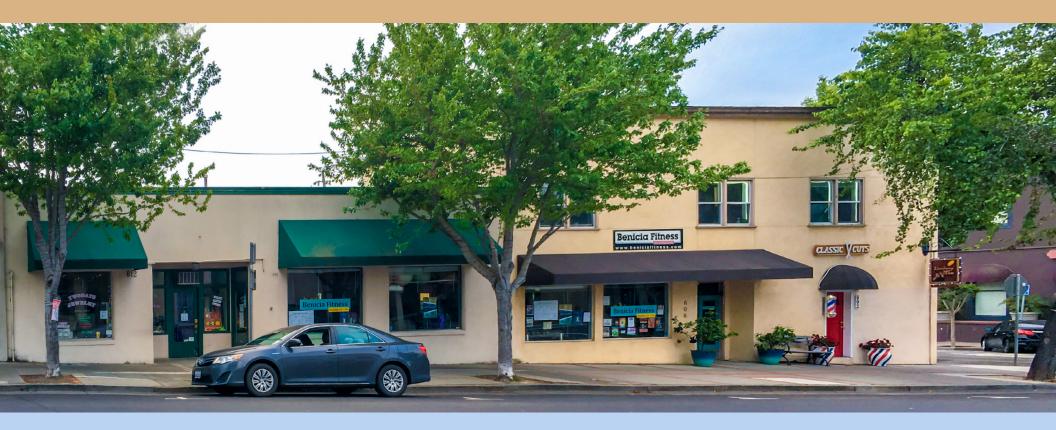

**Top**: View of building from F Street. **Bottom**: Benicia Peddler's Fair (*Source: VisitBenicia.org*)