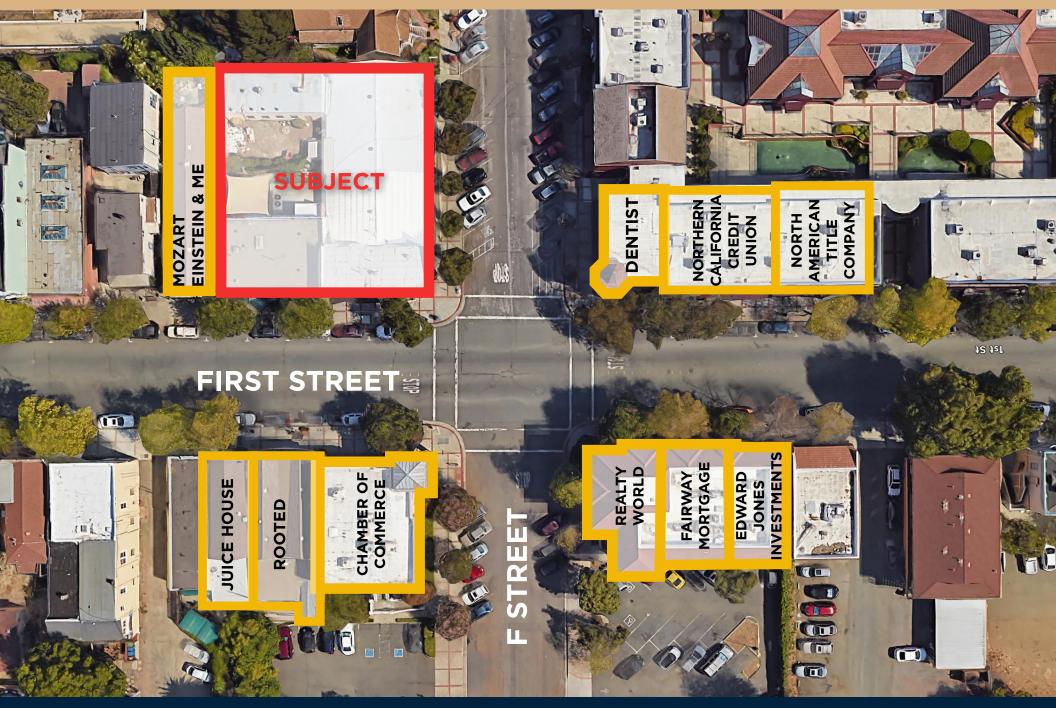

100% leased, four-tenant retail asset with good real estate fundamentals.

- Staggered lease expiration dates
- Amazon-proof retailers
- Long term tenants
- Good street visibility
- Part of vibrant downtown scene
- Close to schools and surrounded by residential neighborhoods