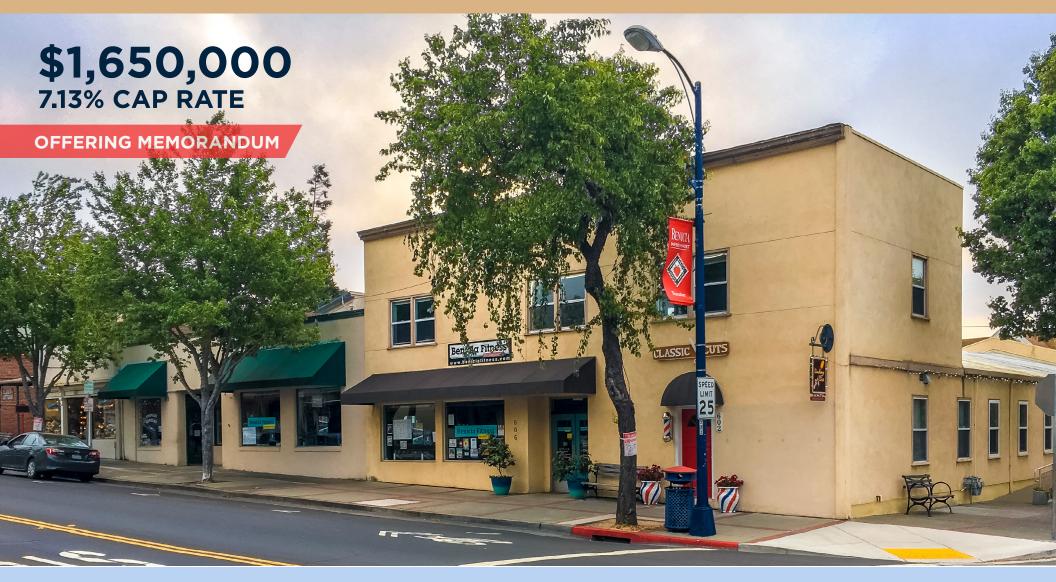

### DOWNTOWN BENICIA, CALIFORNIA 100% LEASED INVESTMENT FOR SALE

## 602-612 1ST STREET, BENICIA, CA

### **INVESTMENT SUMMARY**

| ADDRESS:        | 602-612 1st Street and<br>109 East F Street, Benicia                   |
|-----------------|------------------------------------------------------------------------|
| PRICE:          | \$1,650,000                                                            |
| CAP RATE:       | 7.13%                                                                  |
| GROSS RENT:     | \$128,400                                                              |
| NOI:            | \$117,587                                                              |
| OCCUPANCY:      | 100%                                                                   |
| YEAR RENOVATED: | 1996                                                                   |
| BUILDING SF:    | ±6,818                                                                 |
| PARCEL SIZE:    | ±10,200 square feet on two parcels                                     |
| TENANTS:        | Benicia Fitness, Lindsay Art Glass, Classic Cuts<br>and Twoday Jewelry |