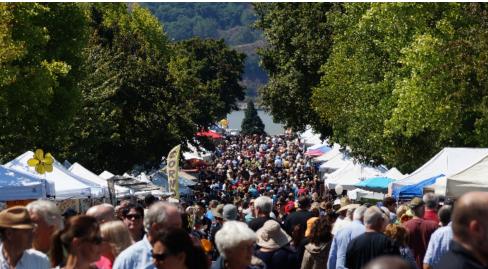

**Top**: View of building from F Street. **Bottom**: Benicia Peddler's Fair (*Source: VisitBenicia.org*)