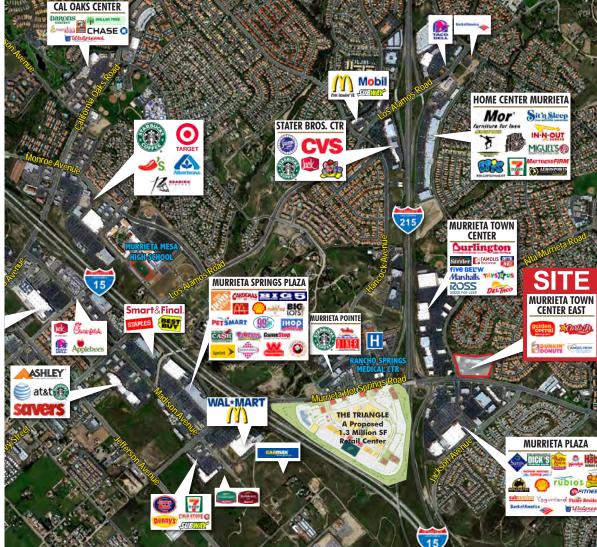

### 40365 MURRIETA HOT SPRINGS ROAD | MURRIETA, CA

### **SHOPPING CENTER FEATURES:**

- Major tenant anchors include: Dunkin Donuts, Carl's Jr., J. Carter's Tavern Grill, and Max Muscle Sports Nutrition
- Shop Space Available from ±1,500 SF to ±6,000 SF
- Major Remodel Coming Soon!
- 25,000 SF Pad opportunity available
- 395' of Murrieta Hot Springs Road frontage
- Very busy intersection and high daytime population.

#### BRIAN BIELATOWICZ 951.445.4515 bbielatowicz@leetemecula.com License #01269887

NICK CORBELL 951.445.4522 ncorbell@leetemecula.com License #01932821

SQ. FT.

±4,400

±975

±3,670

±1,205

±1,170

±1,300

±1,150

±1,300

±5,720

±3,600

±6,000

±2,860

±2,200

±3,600