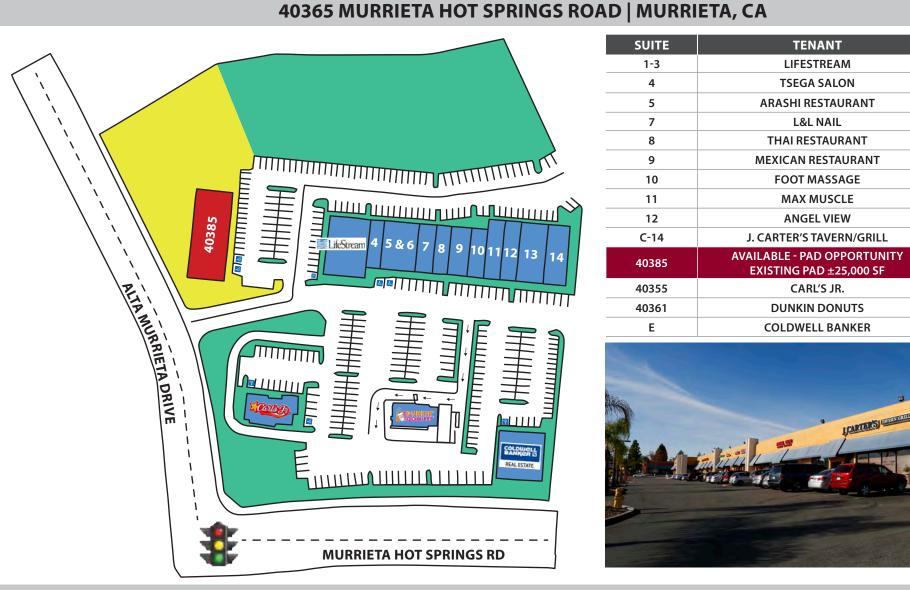

### **SHOPPING CENTER FEATURES:**

- Major tenant anchors include: Dunkin Donuts, Carl's Jr., J. Carter's Tavern Grill, and Max Muscle Sports Nutrition
- Shop Space Available from ±1,500 SF to ±6,000 SF
- Major Remodel Coming Soon!
- 25,000 SF Pad opportunity available
- 395' of Murrieta Hot Springs Road frontage
- Very busy intersection and high daytime population.

### 40365 MURRIETA HOT SPRINGS ROAD | MURRIETA, CA