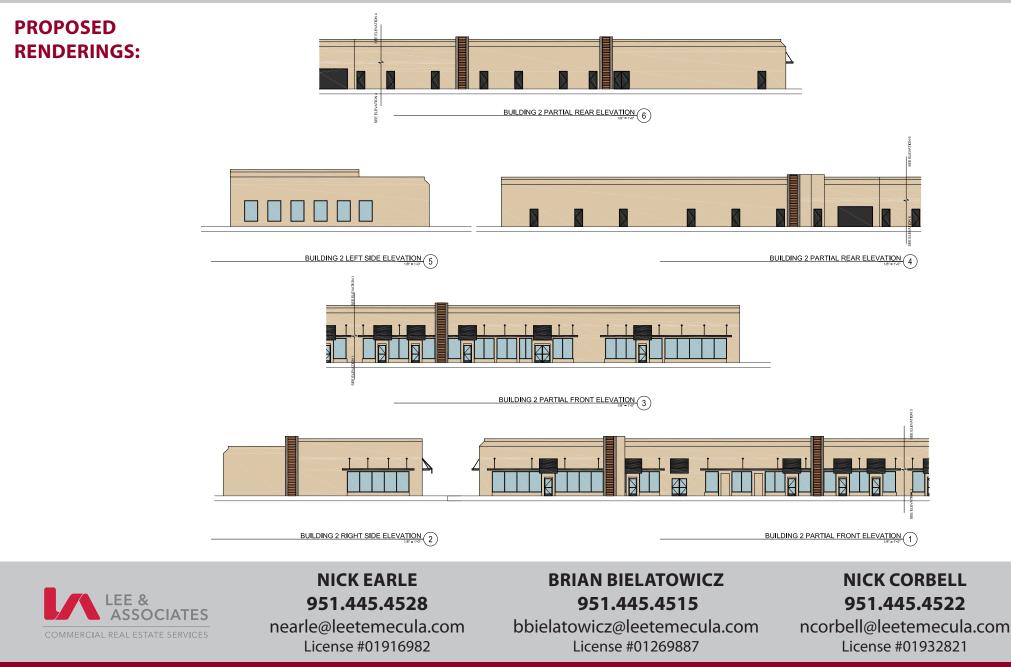

License #01269887 NICK CORBELL 951.445.4522 ncorbell@leetemecula.com License #01932821

# MURRIETA TOWN CENTER EAST ANCHOR & SHOP SPACE FOR LEASE



.EE &

SSOCIATES

OCIATES



#### NICK EARLE 951.445.4528 nearle@leetemecula.com bb License #01916982

#### BRIAN BIELATOWICZ 951.445.4515 bbielatowicz@leetemecula.com License #01269887

NICK CORBELL 951.445.4522 ncorbell@leetemecula.com License #01932821

SQ. FT.

±4,400

±975

±3,670

±1,205

±1,170

±1,300

±1,150

±1,300

±5,720

±3,600

±6,000

±2,860

±2,200

±3,600

# MURRIETA TOWN CENTER EAST ANCHOR & SHOP SPACEFOR LEASE

### 40365 MURRIETA HOT SPRINGS ROAD | MURRIETA, CA

LEE & ASSOCIATES

COMMERCIAL REAL ESTATE SERVICES



# MURRIETA TOWN CENTER EAST ANCHOR & SHOP SPACEFOR LEASE



### 40365 MURRIETA HOT SPRINGS ROAD | MURRIETA, CA