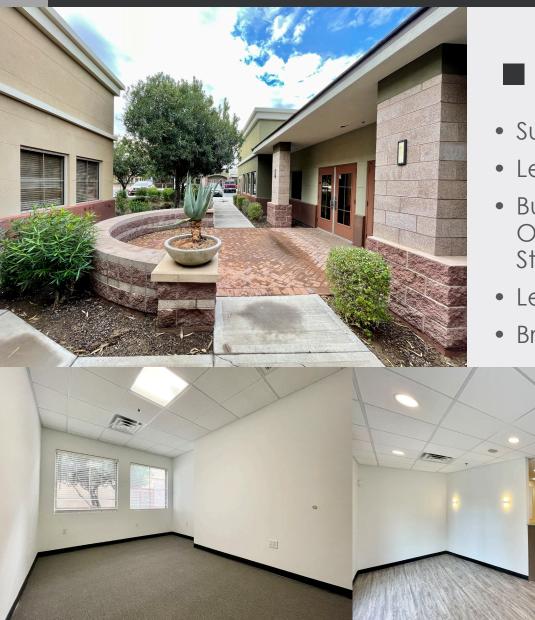

# 2460 W RAY RD

- Suite 101 | ±1,586
- Lease Rate: \$18.75 NNN
- Build Out: Waiting/Reception Area, 4 Offices, Conference Room, Break Room, Storage Area, & Restroom
- Less than a mile from Loop 101 & Ray Rd
- Brand New Finishes Throughout