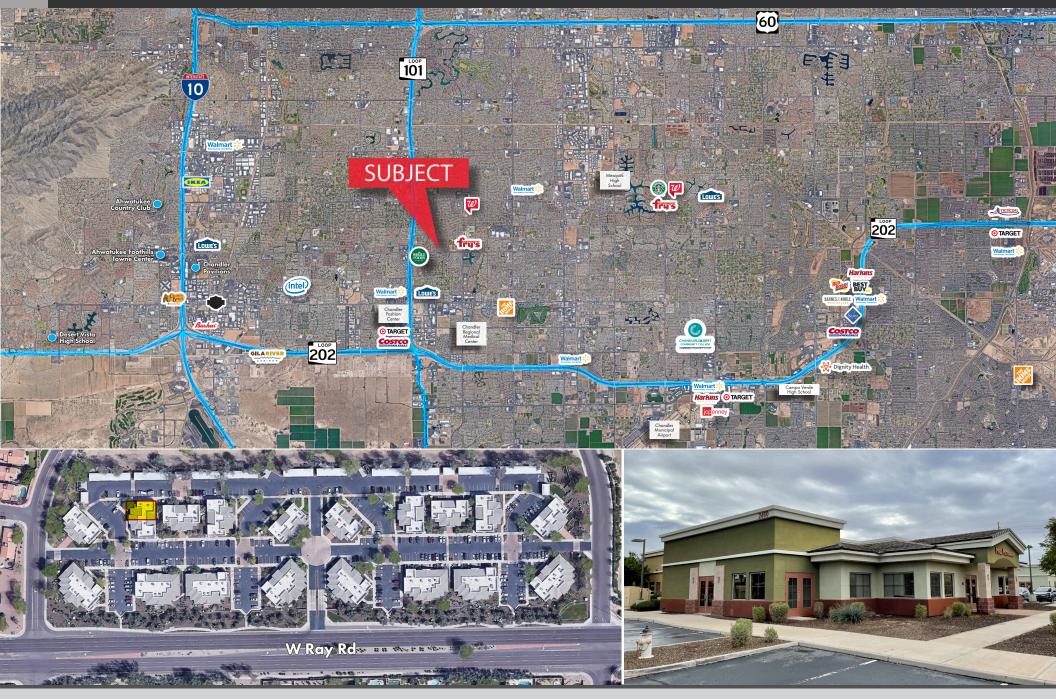

# 2460 W RAY RD

- Suite 101 | ±1,586
- Lease Rate: \$18.75 NNN
- Build Out: Waiting/Reception Area, 4 Offices, Conference Room, Break Room, Storage Area, & Restroom
- Less than a mile from Loop 101 & Ray Rd
- Brand New Finishes Throughout