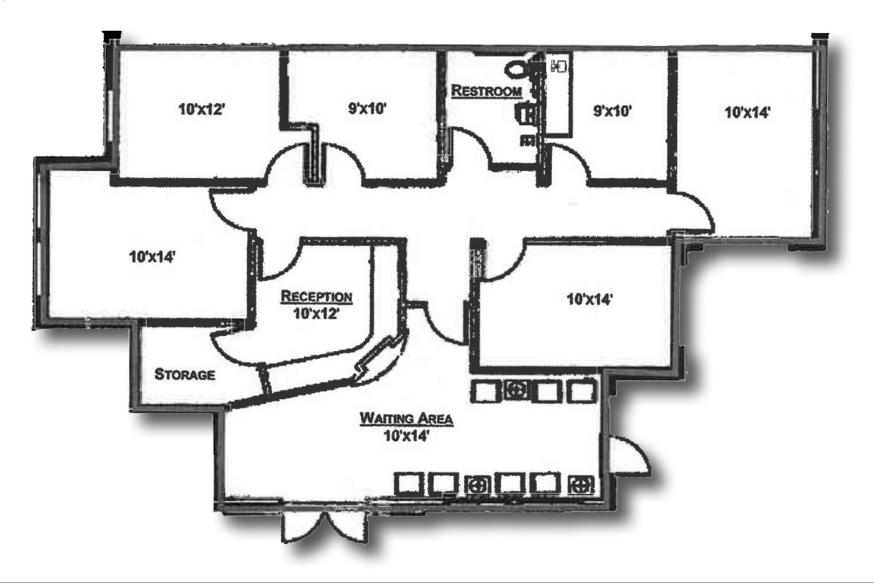

an a mile from Loop 101 & Ray Rd
- Brand New Finishes Throughout

The information contained herein has been obtained from various sources. We have no reason to doubt its accuracy; however, J & J Commercial Properties, Inc. has not verified such information and makes no guarantee, warranty or representation about such information. The prospective buyer or lessee should independently verify all dimensions, specifications, floor plans, and all information prior to the lease or purchase of the property. All offerings are subject to prior sale, lease, or withdrawal from the market without prior notice. Effective 01 22 21



#### **EXCLUSIVE CONTACT**

Locally Owned. Globally Connected.

Matt Zaccardi D 480.966.7625 M 602.561.1339 mzaccardi@cpiaz.com



### Floor Plan - Suite 101 **±1,586 SF**



## RAY RANCH PROFESSIONAL PLAZA





2460 W RAY RD | BUILDING B | SUITE 1 | CHANDLER, AZ 85224

MATT ZACCARDI mzaccardi@cpiaz.com