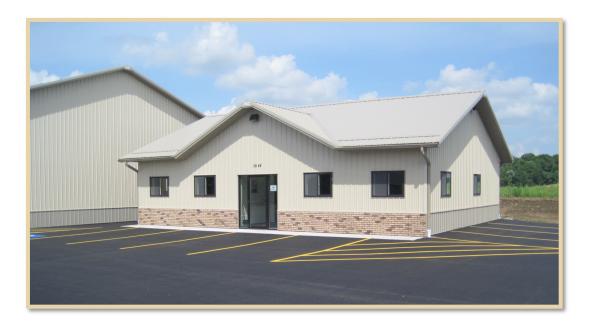

## For Lease 5644 Tec Drive, Avon NY

- Address:5644 Tec Drive
- Location: Avon NY
- Zoning: Light Industrial
- Building Size: 1640 Square Feet
- Lease Rate: \$2000 per month plus utilities
- Property Description:

Tec Drive is part of the James M. Steele Industrial Park in Livingston County NY. Located directly off of NYS route 390, less than 25 minutes from downtown Rochester. The subject property has one large "trading room", a conference room, a breakroom/kitchen and two rest rooms. There is ample on site parking.