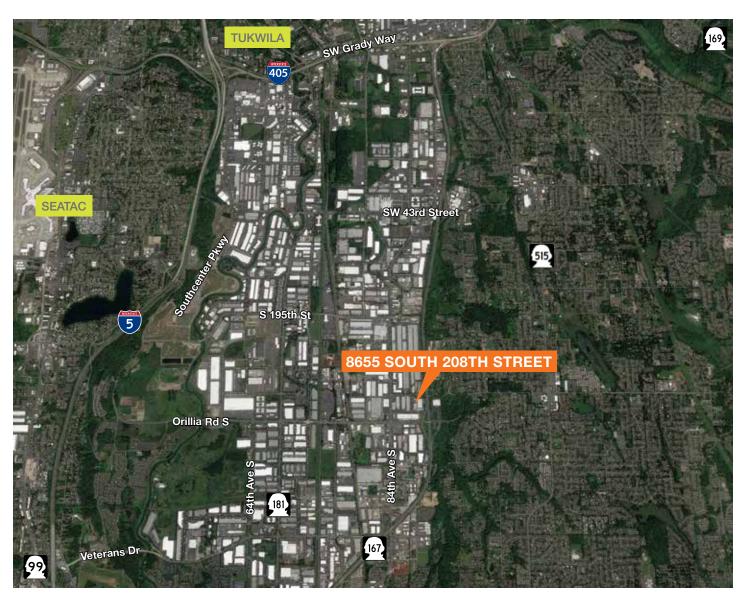

Kent, WA



### **SALE PRICE: \$5,880,000**

36,778 SF total

-33,372 SF footprint

-3,406 mezzanine (office)

Office 6,812 SF total

- -3,406 SF upstairs
- -3,406 SF downstairs

1.50 acres (approximately 65,256 SF)

16' clear height

2 DH / 1 GL loading door

Concrete tilt-up construction

Built in 1972 / M-2 (City of Kent) zoning

44 total parking spaces

1,200 amps / 277/480 volt power

Great manufacturing building, 3 minutes to 212th & SR-167

#### CONTACT

**Mike Newton** 

206.248.7311 mnewton@kiddermathews.com

Mike Catt

206.248.7309

mcatt@kiddermathews.com



# 8655 South 208th Street

#### **FLOOR PLAN**



#### CONTACT

Mike Newton

206.248.7311

mnewton@kiddermathews.com

Mike Catt

206.248.7309

mcatt@kiddermathews.com



# 8655 South 208th Street

### **REGIONAL AERIAL**



### CONTACT

Mike Newton 206.248.7311 mnewton@kiddermathews.com

Mike Catt 206.248.7309 mcatt@kiddermathews.com