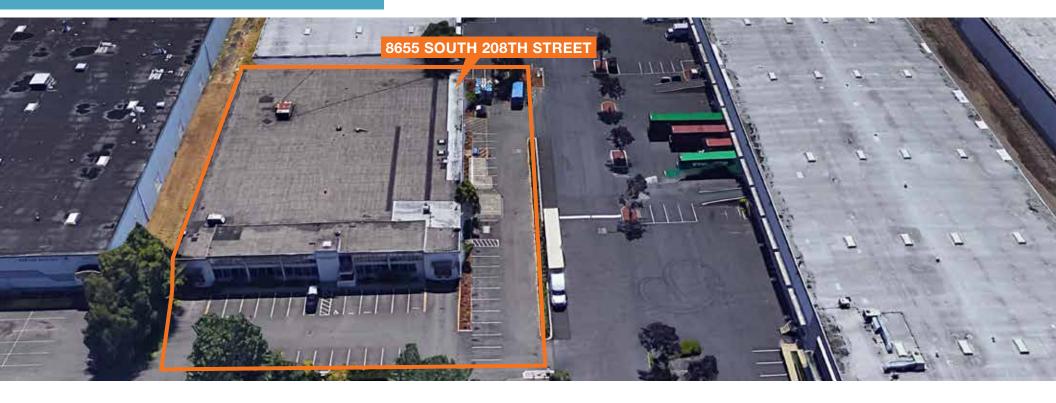

## 8655 South 208th Street

Kent, WA

### **SALE PRICE: \$5,880,000**

36,778 SF total

-33,372 SF footprint

-3,406 mezzanine (office)

Office 6,812 SF total

- -3,406 SF upstairs
- -3,406 SF downstairs

1.50 acres (approximately 65,256 SF)

16' clear height