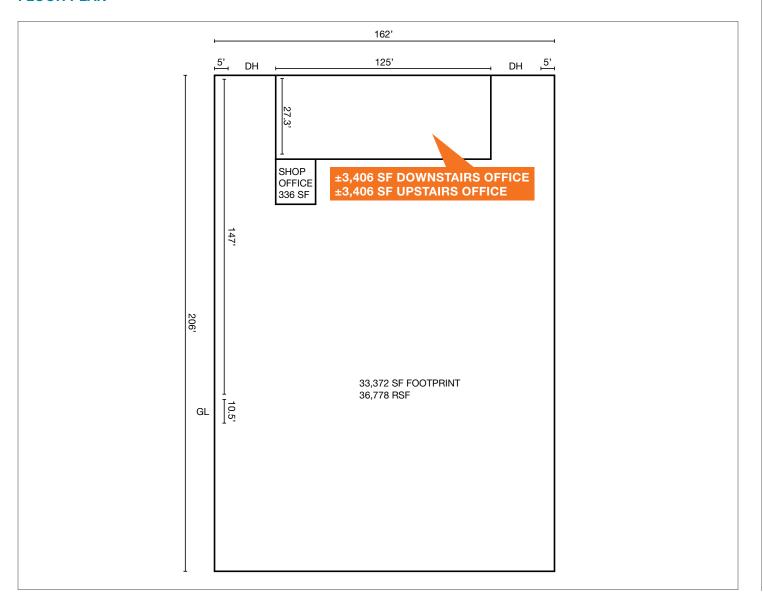

#### **FLOOR PLAN**

### **SALE PRICE: \$5,880,000**

36,778 SF total

-33,372 SF footprint

-3,406 mezzanine (office)

Office 6,812 SF total

- -3,406 SF upstairs
- -3,406 SF downstairs

1.50 acres (approximately 65,256 SF)

16' clear height