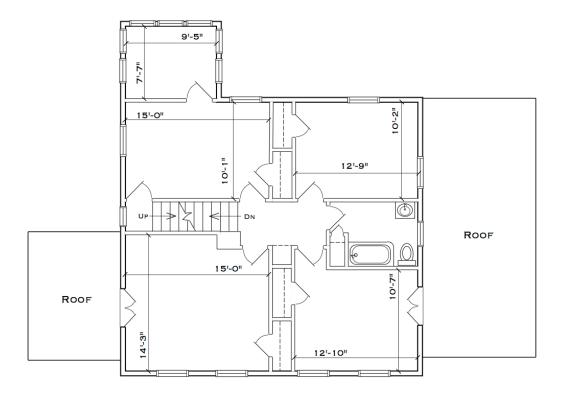

## 600 WHITE HORSE PIKE, AUDUBON, NJ

SECOND FLOOR 1,028 SQ. FT.

Rose Commercial Real Estate is a full service commercial real estate firm, specializing in all facets of the industry ~ representing buyers and sellers, landlords and tenants as well as investors both big and small. Key to our growth is experience combined with in depth understanding of the South Jersey real estate market. But that alone is only a part of the comprehensive service we provide clients. With our unique **CIRCLES FOR SUCCESS** and start-to-finish commitment, we make things happen.