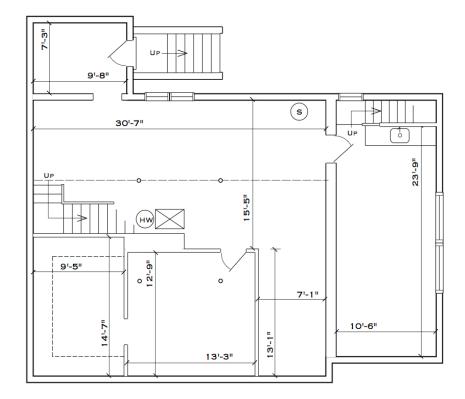

## 600 WHITE HORSE PIKE, AUDUBON, NJ

BASEMENT 1,370 SQ. FT.

Rose Commercial Real Estate is a full service commercial real estate firm, specializing in all facets of the industry ~ representing buyers and sellers, landlords and tenants as well as investors both big and small. Key to our growth is experience combined with in depth understanding of the South Jersey real estate market. But that alone is only a part of the comprehensive service we provide clients. With our unique **CIRCLES FOR SUCCESS** and start-to-finish commitment, we make things happen.