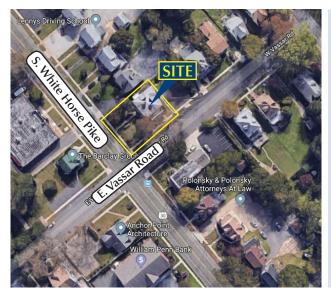

### 600 WHITE HORSE PIKE, AUDUBON, NJ

**Property Description:** 

Lot Size: Lease Rate: Taxes: Sale Price: Comments: Two-story office building on heavily traveled White Horse Pike 2,600 +/- SF \$14.00/SF Plus Utilities \$9,663.50 (2018) \$249,000.00 • High traffic and visibility

- Abundant parking
- Easy access to I-295
- Excellent signage